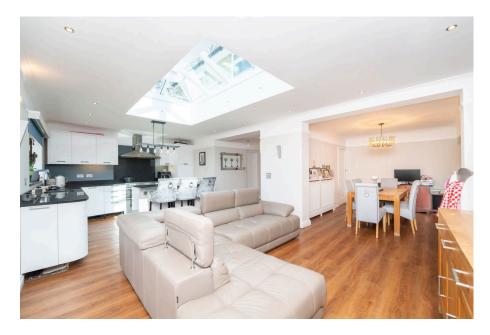

This beautifully extended and well-presented four-bedroom semidetached home offers 1681 sq ft of living space and is ideally located near local recreation grounds. Fully modernised throughout, it features a bright and inviting atmosphere, with a cosy living room that includes a charming fireplace. The spacious open-plan kitchen/ family room, with an island and breakfast bar, has double doors that open directly onto the private rear garden. A separate utility room and washroom add extra convenience.

The kitchen/dining/family room is a large, open space with a skylight, double-glazed windows, and doors opening to the rear garden. The kitchen boasts granite work surfaces, an inset stainless steel sink, a range of cupboards and drawers, space for a 'Rangemaster' oven and an 'American' style fridge/freezer, integrated dishwasher, and built-in extractor canopy. An island with a granite worktop and breakfast bar completes the space.