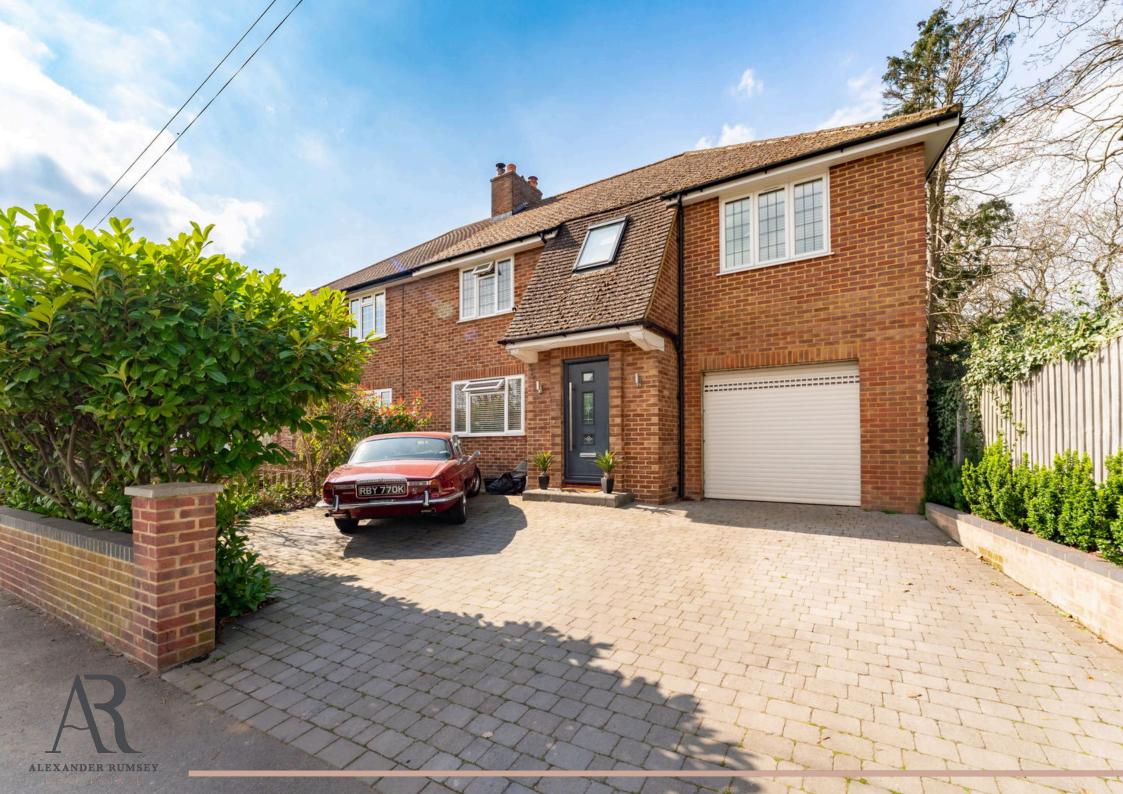

This beautifully extended and well-presented four-bedroom semidetached home offers 1681 sq ft of living space and is ideally located near local recreation grounds. Fully modernised throughout, it features a bright and inviting atmosphere, with a cosy living room that includes a charming fireplace. The spacious open-plan kitchen/ family room, with an island and breakfast bar, has double doors that open directly onto the private rear garden. A separate utility room and washroom add extra convenience.

Upstairs, there are four bedrooms, including a master suite with an en-suite bathroom, plus a family bathroom. Outside, the property offers a large driveway with extensive parking leading to an integral garage. It's also within walking distance of local shops, amenities, and primary schools.

The guest bedroom has built-in wardrobes and an en-suite bathroom with underfloor heating, a double vanity unit, and a shower.

The front of the property features a large block-paved driveway with ample parking and access to the garage. The private rear garden is mainly laid to lawn with a spacious patio area, ideal for entertaining, and offers room for a large timber shed.