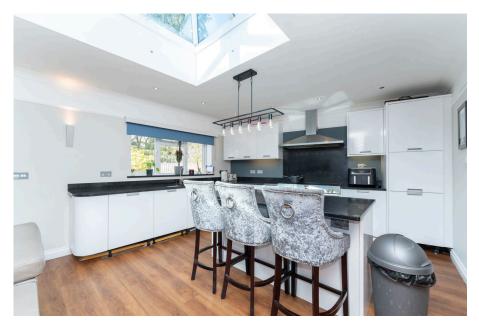

The kitchen/dining/family room is a large, open space with a skylight, double-glazed windows, and doors opening to the rear garden. The kitchen boasts granite work surfaces, an inset stainless steel sink, a range of cupboards and drawers, space for a 'Rangemaster' oven and an 'American' style fridge/freezer, integrated dishwasher, and built-in extractor canopy. An island with a granite worktop and breakfast bar completes the space.