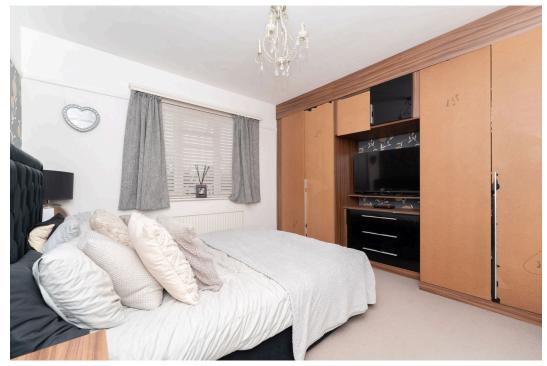

The utility room has tiled flooring, a range of cupboards and drawers, space for a washing machine, a ladder heated towel rail, and spotlights. There's also access to the garage.

Upstairs, the landing provides access to the loft space. The master bedroom has built-in wardrobes, a double-glazed window, and a radiator. The second bedroom also has built-in wardrobes. The third bedroom features a Velux window. The family bathroom includes an enclosed shower bath, low-level WC, and built-in storage.