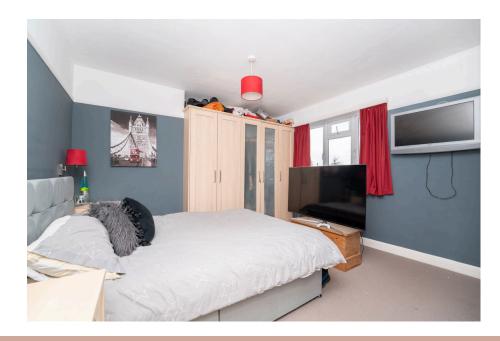

Upstairs, there are four bedrooms, including a master suite with an en-suite bathroom, plus a family bathroom. Outside, the property offers a large driveway with extensive parking leading to an integral garage. It's also within walking distance of local shops, amenities, and primary schools.

The utility room has tiled flooring, a range of cupboards and drawers, space for a washing machine, a ladder heated towel rail, and spotlights. There's also access to the garage.

Upstairs, the landing provides access to the loft space. The master bedroom has built-in wardrobes, a double-glazed window, and a radiator. The second bedroom also has built-in wardrobes. The third bedroom features a Velux window. The family bathroom includes an enclosed shower bath, low-level WC, and built-in storage.