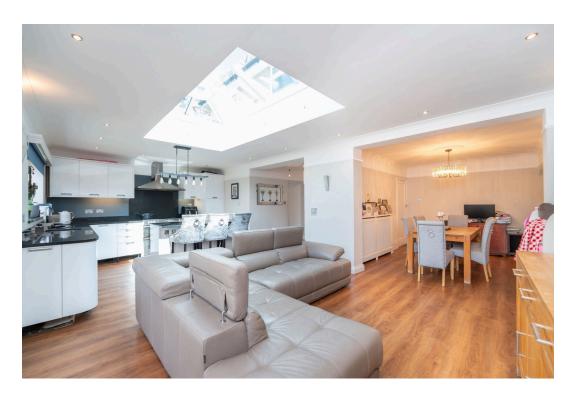

The kitchen/dining/family room is a large, open space with a skylight, double-glazed windows, and doors opening to the rear garden. The kitchen boasts granite work surfaces, an inset stainless steel sink, a range of cupboards and drawers, space for a 'Rangemaster' oven and an 'American' style fridge/freezer, integrated dishwasher, and built-in extractor canopy. An island with a granite worktop and breakfast bar completes the space.