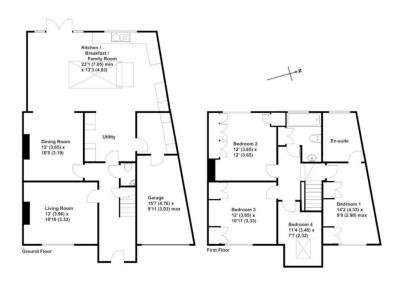

Approximate Gross Internal Floor Area - 1681 sq/ft - 156 sq/mtr

· Immaculate Condition

Spacious Hallway

- Large Private Rear Garden
- Driveway For Multiple Cars
- Open Plan Kitchen /Lounge / Diner
- Spacious Family Bathroom & Four Bedrooms En-Suite To Main Bedroom
- Close To All Local Amenities Sought-After Location