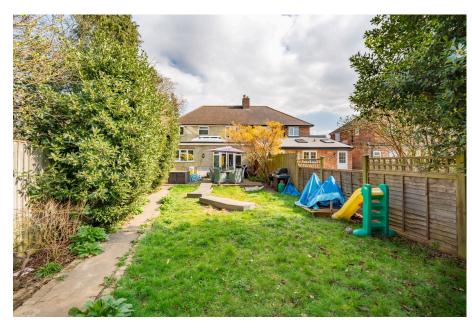

The guest bedroom has built-in wardrobes and an en-suite bathroom with underfloor heating, a double vanity unit, and a shower.

The front of the property features a large block-paved driveway with ample parking and access to the garage. The private rear garden is mainly laid to lawn with a spacious patio area, ideal for entertaining, and offers room for a large timber shed.