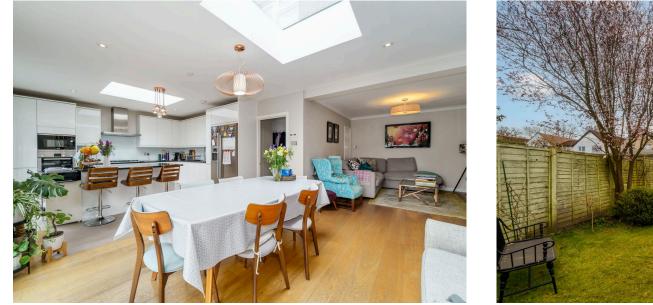

Upon entering, you'll be greeted by a spacious open-plan living area, highlighted by a beautiful skylight that fills the space with natural light, creating a bright and welcoming ambiance. The light and neutral color scheme throughout the home enhances its warm, inviting atmosphere while maintaining a sophisticated, modern design.

The open-plan layout features a generously sized living and dining area, perfect for both everyday living and entertaining. The kitchen is well-equipped, and the separate utility room adds an extra level of convenience. A downstairs shower room offers practicality for busy family life, and the front reception room could easily serve as an additional bedroom if needed.

The property also features a private driveway and garage, offering plenty of off-road parking. The rear garden is both functional and beautiful, with a paved area for outdoor dining and a lush lawn, ideal for relaxing or entertaining in the fresh air.