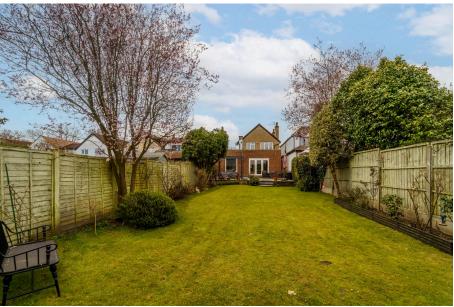

The property also features a private driveway and garage, offering plenty of off-road parking. The rear garden is both functional and beautiful, with a paved area for outdoor dining and a lush lawn, ideal for relaxing or entertaining in the fresh air.