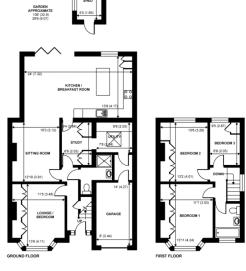

Located in a prime area, this home is close to excellent schools and boasts great road links, making it the perfect choice for those seeking a modern family home in a sought-after location.

Approximate Area = 1388 sq ft / 128.9 sq m Garage = 112 sq ft / 10.4 sq m Outbuilding = 44 sq ft / 4 sq m

Total = 1544 sq ft / 143.4 sq m

- Sought-After Location
- 108.ft Private Rear Garden
- Four Bedrooms
- Integral Garage
- Separate Utility Area

- Substantial Open Plan Kitchen / Diner / Lounge
- Immaculate Condition
- Two Bathrooms
- Driveway For Multiple Cars