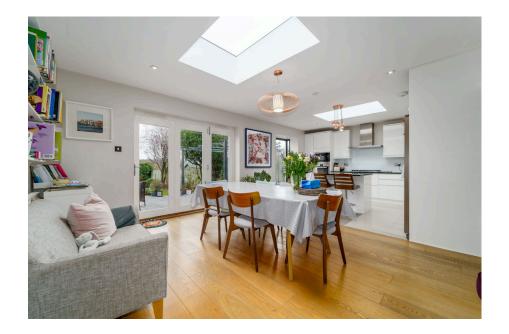

Upon entering, you'll be greeted by a spacious open-plan living area, highlighted by a beautiful skylight that fills the space with natural light, creating a bright and welcoming ambiance. The light and neutral color scheme throughout the home enhances its warm, inviting atmosphere while maintaining a sophisticated, modern design.

The open-plan layout features a generously sized living and dining area, perfect for both everyday living and entertaining. The kitchen is well-equipped, and the separate utility room adds an extra level of convenience. A downstairs shower room offers practicality for busy family life, and the front reception room could easily serve as an additional bedroom if needed.