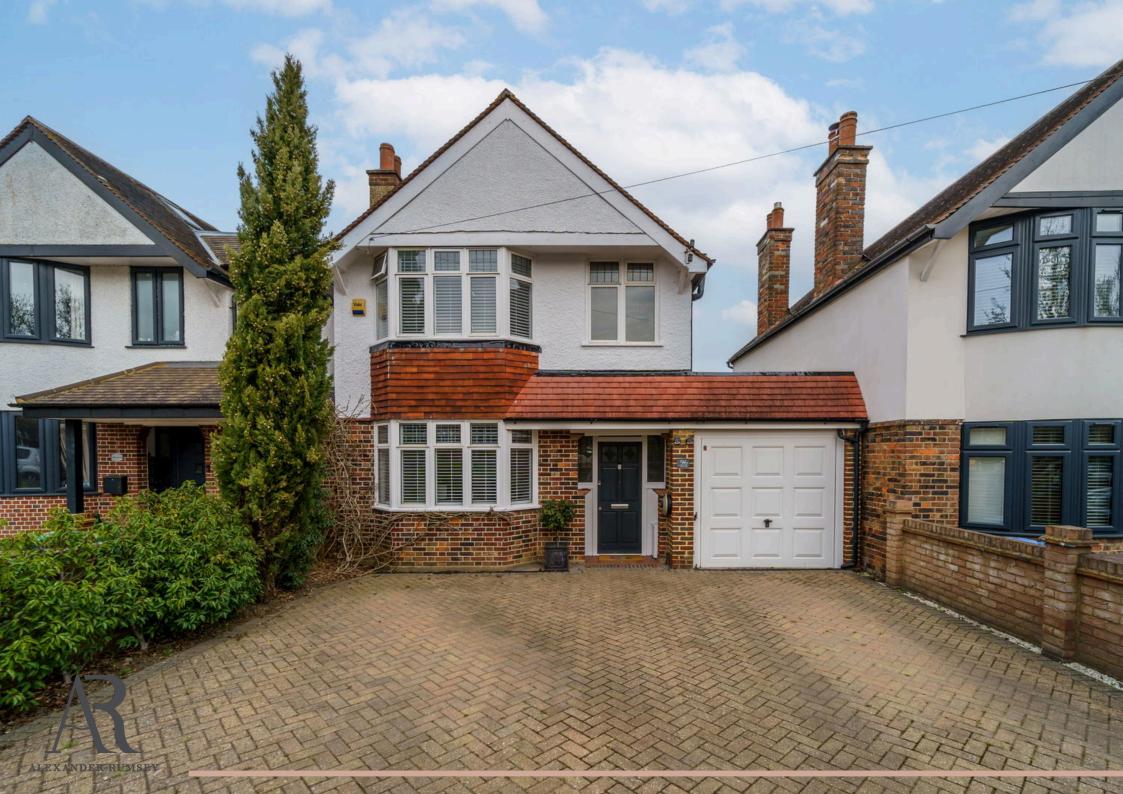

## Hare Hill, Row Town, KT15 Offers Over £750,000

**▶** 4 **▶** 2 **№** 2

This stunning 4-bedroom home seamlessly combines traditional character with contemporary living, making it the ideal family retreat. Situated in a highly desirable and sought-after area, this property offers the perfect blend of timeless appeal and modern convenience.

The property also features a private driveway and garage, offering plenty of off-road parking. The rear garden is both functional and beautiful, with a paved area for outdoor dining and a lush lawn, ideal for relaxing or entertaining in the fresh air.

Located in a prime area, this home is close to excellent schools and boasts great road links, making it the perfect choice for those seeking a modern family home in a sought-after location.

Approximate Area = 1388 sq ft / 128.9 sq m Garage = 112 sq ft / 10.4 sq m Outbuilding = 44 sq ft / 4 sq m