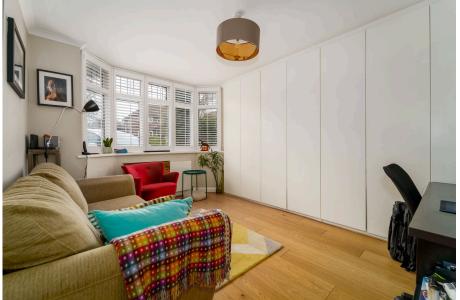

Upon entering, you'll be greeted by a spacious open-plan living area, highlighted by a beautiful skylight that fills the space with natural light, creating a bright and welcoming ambiance. The light and neutral color scheme throughout the home enhances its warm, inviting atmosphere while maintaining a sophisticated, modern design.

The open-plan layout features a generously sized living and dining area, perfect for both everyday living and entertaining. The kitchen is well-equipped, and the separate utility room adds an extra level of convenience. A downstairs shower room offers practicality for busy family life, and the front reception room could easily serve as an additional bedroom if needed.