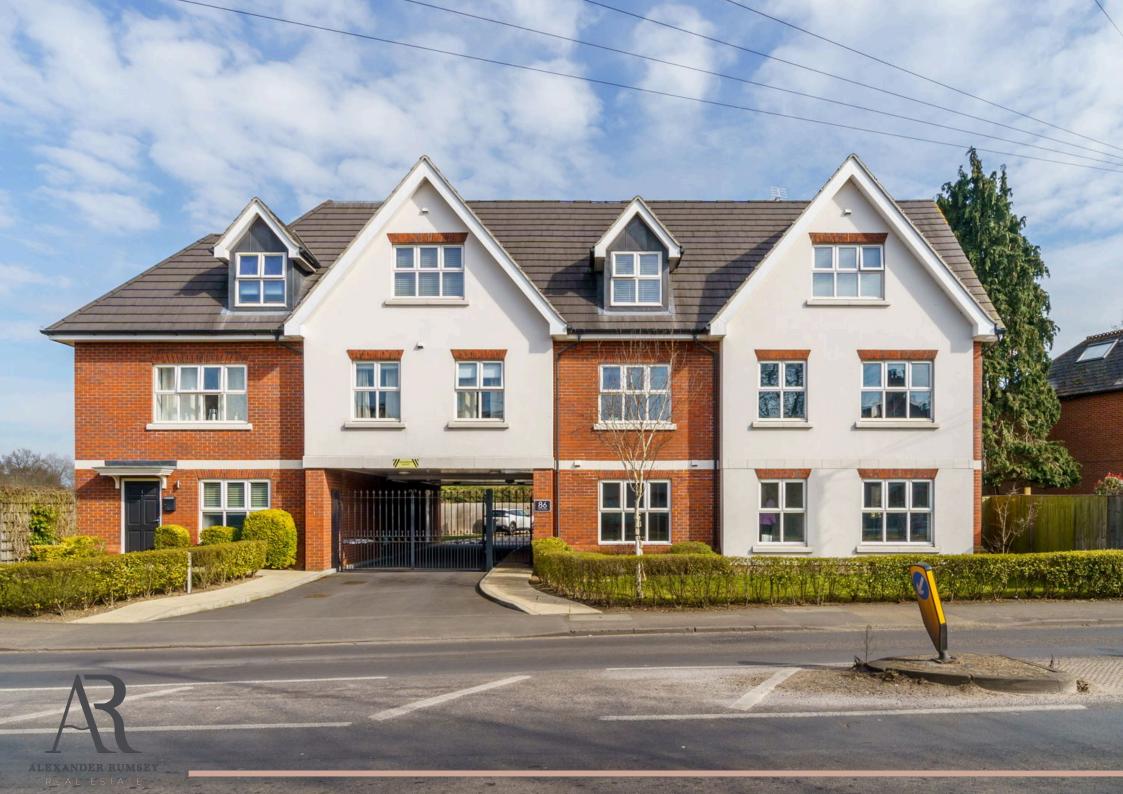

New Haw Road, New Haw, KT15 Offers Over £323,400

3

**P** 2 **P** 2 **P** 1

A truly stunning two-bedroom, two-bathroom first-floor apartment, built in 2018, set in a highly sought-after gated block. Offering over 725 sq ft of luxurious living space, this contemporary home boasts a bright and expansive 20' x 12'8 open-plan living, dining, and kitchen area, with idyllic views overlooking peaceful fields - ideal for both relaxing and entertaining.

With a 243-year lease and no onward chain, this apartment offers long-term peace of mind. The gated car park provides one allocated parking space, plus four visitors' spaces, while the development itself exudes an air of exclusivity and modern sophistication.