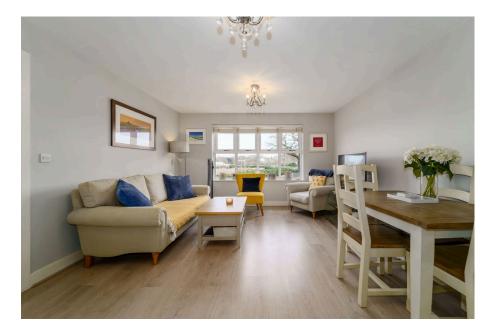

New Haw Road, New Haw, KT15 Offers Over £323,400

3

**P** 2 **P** 2 **P** 1

A truly stunning two-bedroom, two-bathroom first-floor apartment, built in 2018, set in a highly sought-after gated block. Offering over 725 sq ft of luxurious living space, this contemporary home boasts a bright and expansive 20' x 12'8 open-plan living, dining, and kitchen area, with idyllic views overlooking peaceful fields - ideal for both relaxing and entertaining.

The impressive 16'7 master bedroom features a private en-suite shower room, providing a serene sanctuary. The property is set within a highly secure, modern development, with a secure entry phone system and beautifully maintained communal areas, adding to the overall high-spec finish of the building.