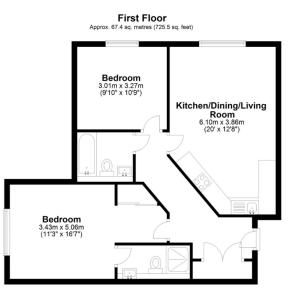

Total area: approx. 67.4 sq. metres (725.5 sq. feet)

- Sought-After Development
- High Specification Finish
- Two Double Bedrooms
- 20.ft Open Plan Kitchen / Lounge
- Entry Phone System

- Gated & Secure Allocated
  Parking
- Built in 2018
- Spacious Family Bathroom & En-Suite To The Main Bedroom
- Idyllic Views Overlooking Fields
- EPC B