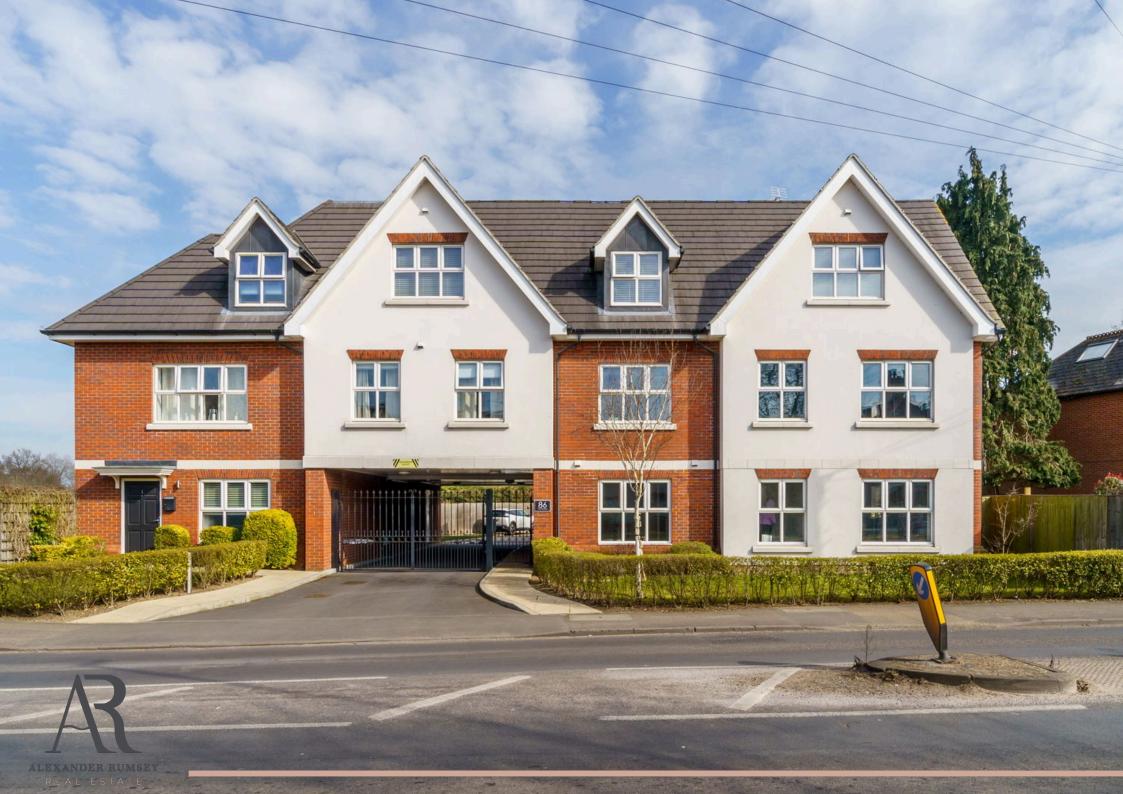

New Haw Road, New Haw, KT15 Guide Price £330,000

**P** 2 **P** 2 **P** 1

A truly stunning two-bedroom, two-bathroom first-floor apartment, built in 2018, set in a highly sought-after gated block. Offering over 725 sq ft of luxurious living space, this contemporary home boasts a bright and expansive 20' x 12'8 open-plan living, dining, and kitchen area, with idyllic views overlooking peaceful fields - ideal for both relaxing and entertaining.

With a 243-year lease and no onward chain, this apartment offers long-term peace of mind. The gated car park provides one allocated parking space, plus four visitors' spaces, while the development itself exudes an air of exclusivity and modern sophistication.