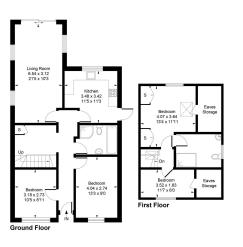

## **Ongar Close, Row Town, KT15** Offers Over £650,000

**▶** 4 **▶** 2 **№** 2

No Onward Chain! This exceptional 4-bedroom family home offers the perfect blend of space, comfort, and charm. Spread across two generous floors, the property features a large kitchen ideal for those who love to cook, a dedicated study/office space, and a cozy living room with views over a substantial garden —perfect for family relaxation. The ground floor also includes two spacious bedrooms and a luxurious 4-piece bathroom.

On the first floor, you'll find two further well-proportioned bedrooms, complemented by a modern 3-piece shower room. Located on a desirable quiet lane, the property offers privacy while still being conveniently close to local shops, highly regarded schools, and Addlestone town centre, which provides rail links to London Waterloo. Junction 11 of the M25 is just a short drive away, ensuring excellent transport links.