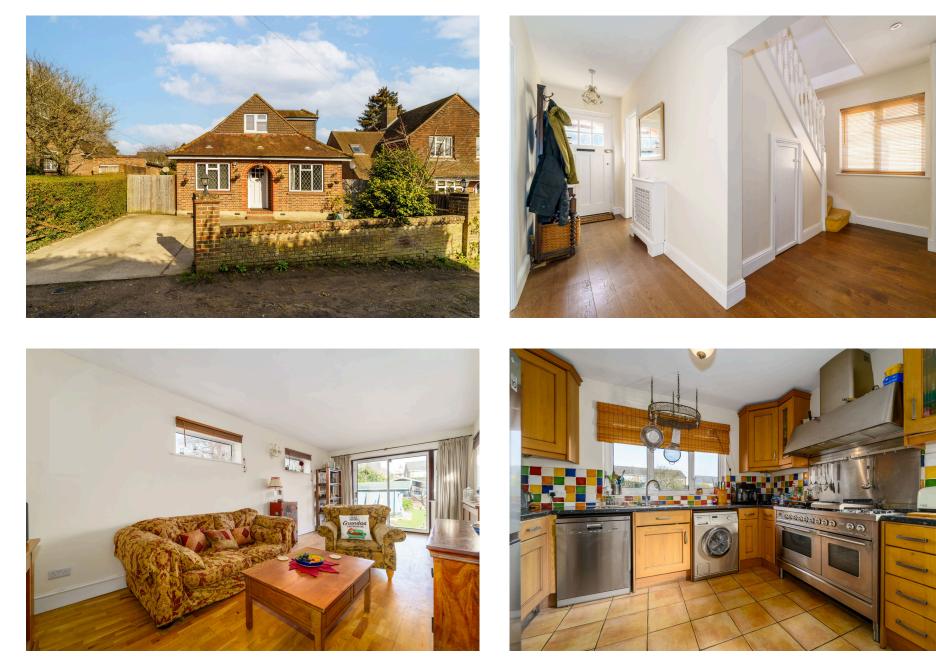

## **Ongar Close, Row Town, KT15** Offers Over £650,000

**▶** 4 **▶** 2 **№** 2

No Onward Chain! This exceptional 4-bedroom family home offers the perfect blend of space, comfort, and charm. Spread across two generous floors, the property features a large kitchen ideal for those who love to cook, a dedicated study/office space, and a cozy living room with views over a substantial garden —perfect for family relaxation. The ground floor also includes two spacious bedrooms and a luxurious 4-piece bathroom.

On the first floor, you'll find two further well-proportioned bedrooms, complemented by a modern 3-piece shower room. Located on a desirable quiet lane, the property offers privacy while still being conveniently close to local shops, highly regarded schools, and Addlestone town centre, which provides rail links to London Waterloo. Junction 11 of the M25 is just a short drive away, ensuring excellent transport links.

This home is an ideal choice for those seeking a family-friendly property that combines style, space, and convenience. With no onward chain, it's ready for you to move in and make it your own.

- No Onward Chain
- Picturesque Setting
- Two Bathrooms
- Driveway
- Multiple Outbuildings

- Sought-After Location
- 4 Double Bedrooms
- Spacious Lounge / Diner
- Substantial Rear Facing Garden

Your Journey, Our Priority 01932 925 050 | sales@arrealestate.co.uk | www.arrealestate.co.uk