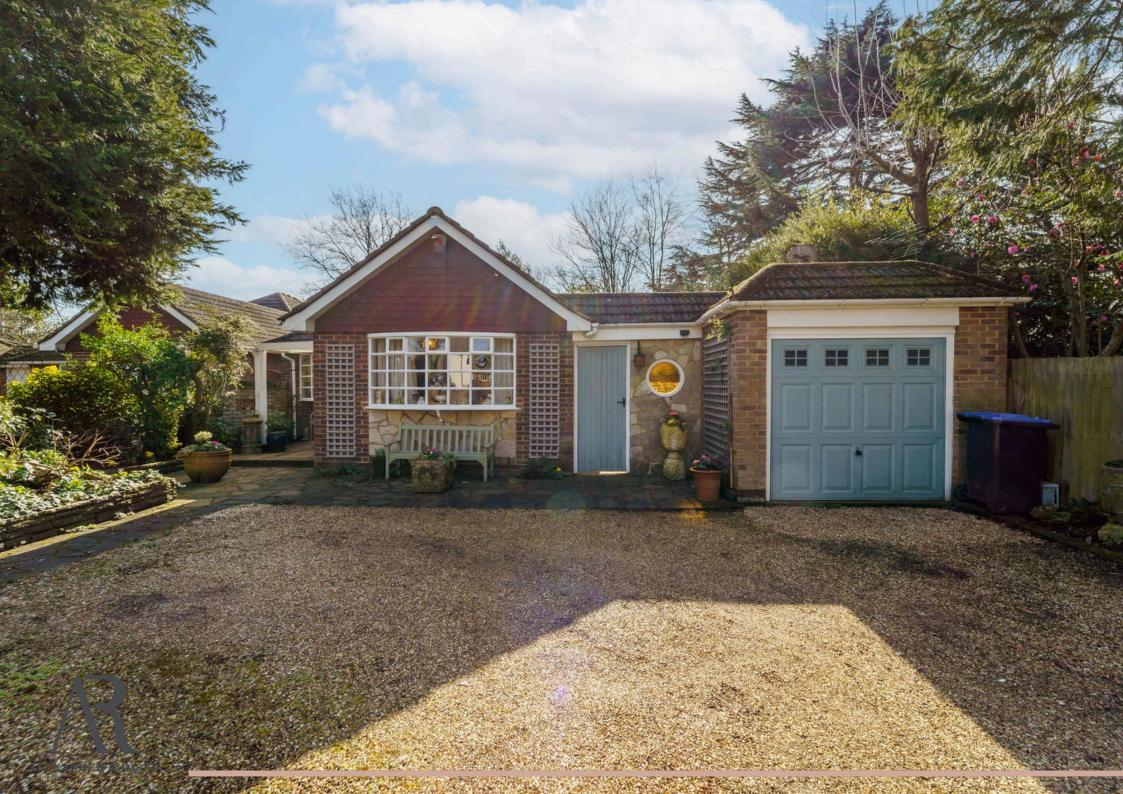

## Foxhills Road, Ottershaw, KT16

This delightful three-bedroom detached bungalow is ideally situated within walking distance of Ottershaw Village, offering the perfect balance of peaceful living and convenience. The open-plan sitting room, complete with a feature fireplace, creates a warm and inviting atmosphere. The fitted kitchen and cosy lounge provide ample space for comfortable living, while the bright conservatory offers a lovely dining area with views over the south-facing 55ft garden.

Outside, the property boasts a private driveway, a detached garage, and a utility room, making it perfect for everyday living. There is also potential to extend (STPP), providing opportunity for future growth. The property is ideal for anyone seeking a peaceful retreat in a convenient location.

- · Charming Three Bedroom Detached Bungalow In Ottershaw Village
  • Open Sitting Room With
- Feature Fireplace
- · South Facing 55ft Garden
- Substantial Driveway
- · Family Bathroom

- Potential To Extend (STPP)
- Open Plan Kitchen / Lounge
- 1,400 Plus SQFT
- Detached Garage & Utility Room