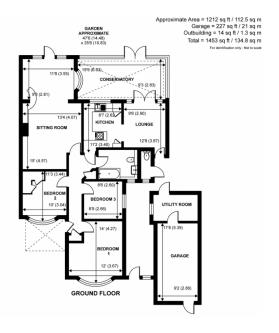

## Foxhills Road, Ottershaw, KT16

This delightful three-bedroom detached bungalow is ideally situated within walking distance of Ottershaw Village, offering the perfect balance of peaceful living and convenience. The open-plan sitting room, complete with a feature fireplace, creates a warm and inviting atmosphere. The fitted kitchen and cosy lounge provide ample space for comfortable living, while the bright conservatory offers a lovely dining area with views over the south-facing 55ft garden.

Outside, the property boasts a private driveway, a detached garage, and a utility room, making it perfect for everyday living. There is also potential to extend (STPP), providing opportunity for future growth. The property is ideal for anyone seeking a peaceful retreat in a convenient location.

- · Charming Three Bedroom Detached Bungalow In Ottershaw Village
  • Open Sitting Room With
- Feature Fireplace
- · South Facing 55ft Garden
- Substantial Driveway
- · Family Bathroom

- Potential To Extend (STPP)
- Open Plan Kitchen / Lounge
- 1,400 Plus SQFT
- Detached Garage & Utility Room