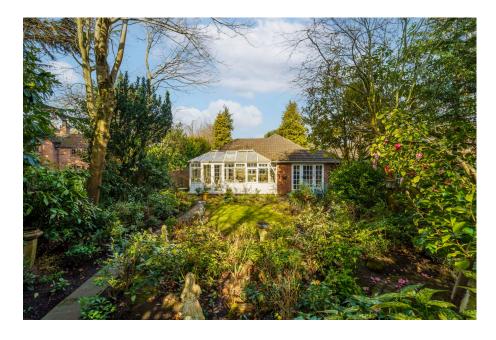

## Foxhills Road, Ottershaw, KT16

This delightful three-bedroom detached bungalow is ideally situated within walking distance of Ottershaw Village, offering the perfect balance of peaceful living and convenience. The open-plan sitting room, complete with a feature fireplace, creates a warm and inviting atmosphere. The fitted kitchen and cosy lounge provide ample space for comfortable living, while the bright conservatory offers a lovely dining area with views over the south-facing 55ft garden.

Outside, the property boasts a private driveway, a detached garage, and a utility room, making it perfect for everyday living. There is also potential to extend (STPP), providing opportunity for future growth. The property is ideal for anyone seeking a peaceful retreat in a convenient location.