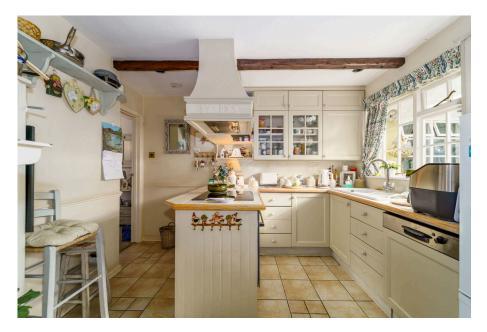

## Foxhills Road, Ottershaw, KT16

This delightful three-bedroom detached bungalow is ideally situated within walking distance of Ottershaw Village, offering the perfect balance of peaceful living and convenience. The open-plan sitting room, complete with a feature fireplace, creates a warm and inviting atmosphere. The fitted kitchen and cosy lounge provide ample space for comfortable living, while the bright conservatory offers a lovely dining area with views over the south-facing 55ft garden.

- · Charming Three Bedroom Detached Bungalow In Ottershaw Village
  • Open Sitting Room With
- Feature Fireplace
- · South Facing 55ft Garden
- Substantial Driveway
- · Family Bathroom

- Potential To Extend (STPP)
- Open Plan Kitchen / Lounge
- 1,400 Plus SQFT
- Detached Garage & Utility Room