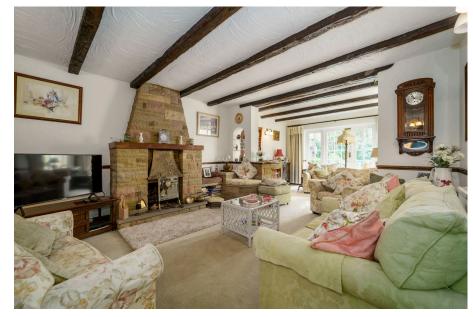

## Foxhills Road, Ottershaw, KT16

This delightful three-bedroom detached bungalow is ideally situated within walking distance of Ottershaw Village, offering the perfect balance of peaceful living and convenience. The open-plan sitting room, complete with a feature fireplace, creates a warm and inviting atmosphere. The fitted kitchen and cosy lounge provide ample space for comfortable living, while the bright conservatory offers a lovely dining area with views over the south-facing 55ft garden.

- · Charming Three Bedroom Detached Bungalow In Ottershaw Village
  • Open Sitting Room With
- Feature Fireplace
- · South Facing 55ft Garden
- Substantial Driveway
- · Family Bathroom

- Potential To Extend (STPP)
- Open Plan Kitchen / Lounge
- 1,400 Plus SQFT
- Detached Garage & Utility Room