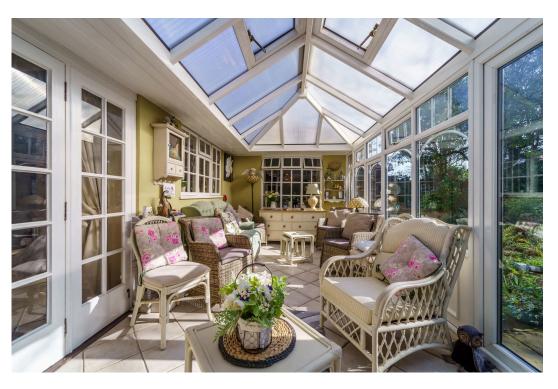

## Foxhills Road, Ottershaw, KT16

This delightful three-bedroom detached bungalow is ideally situated within walking distance of Ottershaw Village, offering the perfect balance of peaceful living and convenience. The open-plan sitting room, complete with a feature fireplace, creates a warm and inviting atmosphere. The fitted kitchen and cosy lounge provide ample space for comfortable living, while the bright conservatory offers a lovely dining area with views over the south-facing 55ft garden.