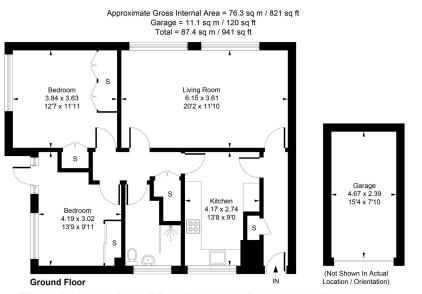

Maintenance: £1,945 per annum | Lease: 947 years remaining | EPC: C | Council Tax Band: D.

Whilst every attempt has been made to ensure the accuracy of the floor plan contained here, measurements of doors, windows, rooms and any other items are approximate and no responsibility is taken for any error, omission, or mis-statement. This plan is for illustrative purposes only and should be used as such by any prospective purchase.

- Over 940 Sqft Very Spacious · Ground Floor Apartment
- Parking And Garage
  Immaculate Condition
- Direct Access To Communal Two Double Bedrooms
  Gardens
- Refitted Kitchen & Bathroom
  Sought-After Location
- Walking Distance Of Mainline 
  Must See Property Station & Shops