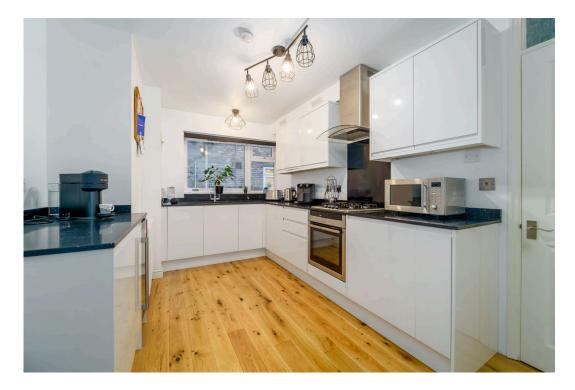

Set within stunning and well-maintained communal grounds, the apartment enjoys the rare benefit of direct access to these peaceful green spaces, creating a wonderful indoor-outdoor flow that enhances the living experience. The property has undergone significant upgrades, including a newly fitted, contemporary kitchen and a stylish modern bathroom, both fitted to a high standard. A recently installed boiler ensures energy efficiency and reliability, while the entire apartment has been tastefully redecorated, offering a bright and inviting atmosphere throughout.

- Over 940 Sqft Very Spacious · Ground Floor Apartment
- Parking And Garage
  Immaculate Condition
- Direct Access To Communal Two Double Bedrooms
  Gardens
- Refitted Kitchen & Bathroom
  Sought-After Location
- Walking Distance Of Mainline 
  Must See Property Station & Shops