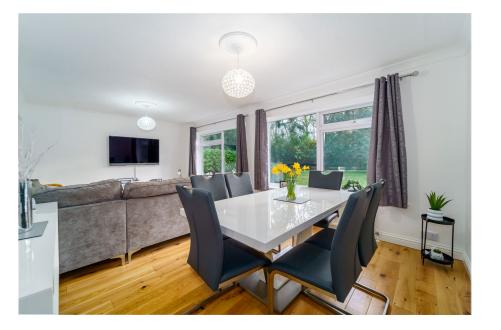

Set within stunning and well-maintained communal grounds, the apartment enjoys the rare benefit of direct access to these peaceful green spaces, creating a wonderful indoor-outdoor flow that enhances the living experience. The property has undergone significant upgrades, including a newly fitted, contemporary kitchen and a stylish modern bathroom, both fitted to a high standard. A recently installed boiler ensures energy efficiency and reliability, while the entire apartment has been tastefully redecorated, offering a bright and inviting atmosphere throughout.