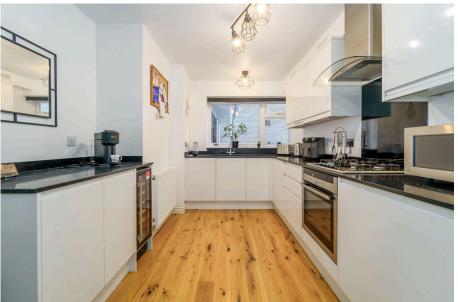

Set within stunning and well-maintained communal grounds, the apartment enjoys the rare benefit of direct access to these peaceful green spaces, creating a wonderful indoor-outdoor flow that enhances the living experience. The property has undergone significant upgrades, including a newly fitted, contemporary kitchen and a stylish modern bathroom, both fitted to a high standard. A recently installed boiler ensures energy efficiency and reliability, while the entire apartment has been tastefully redecorated, offering a bright and inviting atmosphere throughout.