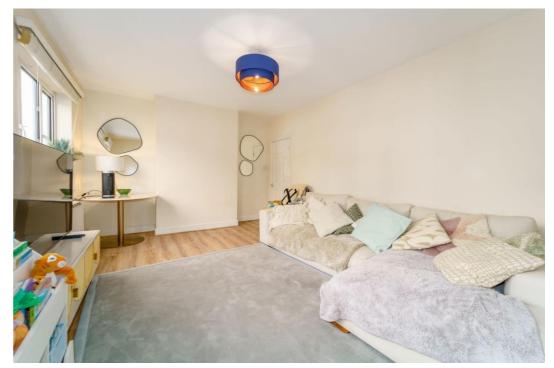

The living space is equally impressive, with an expansive sitting room featuring dual front-facing windows, creating a light and airy atmosphere. The kitchen/breakfast room has been modernised with a stylish range of matching units and includes two walk-in cupboards and ample space for appliances, making it perfect for both cooking and casual dining. The property also benefits from a family bathroom, a separate toilet, and a practical layout designed for comfortable living.