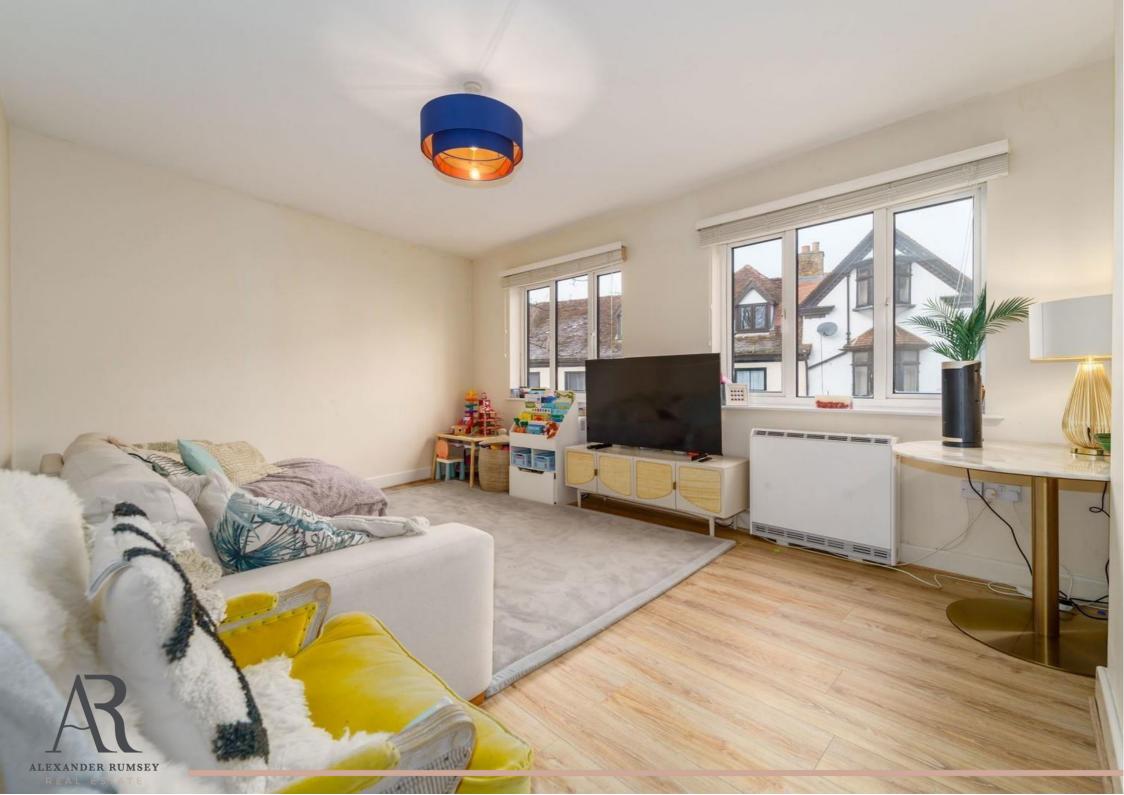

The living space is equally impressive, with an expansive sitting room featuring dual front-facing windows, creating a light and airy atmosphere. The kitchen/breakfast room has been modernised with a stylish range of matching units and includes two walk-in cupboards and ample space for appliances, making it perfect for both cooking and casual dining. The property also benefits from a family bathroom, a separate toilet, and a practical layout designed for comfortable living.

**First Floor** 

Approximate Gross Internal Floor Area: 82m sq (880sq ft)

- Substantial Space- 880sq.ft
  Generous Sitting Room
- Two Large Double Bedrooms 
  Secure Entry-Phone System
- Modern Kitchen/Breakfast Room
- Close Proximity To Walton Mainline Railway Station
- High Ceilings