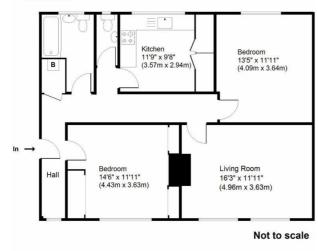

**First Floor** 

Approximate Gross Internal Floor Area: 82m sq (880sq ft)

- Substantial Space- 880sq.ft
  Generous Sitting Room
- Two Large Double Bedrooms 
  Secure Entry-Phone System
- Modern Kitchen/Breakfast Room
- Close Proximity To Walton Mainline Railway Station
- High Ceilings