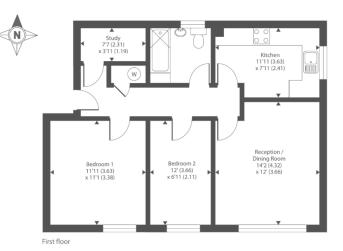

This spacious apartment has been recently updated and tastefully decorated throughout, creating a modern and inviting living space. With excellent storage options, low outgoings, and the advantage of a long lease, this property is both practical and appealing. Ideally located close to Byfleet Village, with its array of local amenities and convenient transport links, it offers a perfect setting for those looking to enjoy a peaceful yet connected lifestyle. Whether you are a first-time buyer stepping onto the property ladder or a downsizer seeking a manageable and comfortable home, this apartment is an exceptional choice.







- Immaculate Condition
- Close To Byfleet Village
- Communal Gardens

• Two Double Bathrooms

- · Close To Local Amenities
- Spacious Living/Dining Room

• Lease - 100yrs