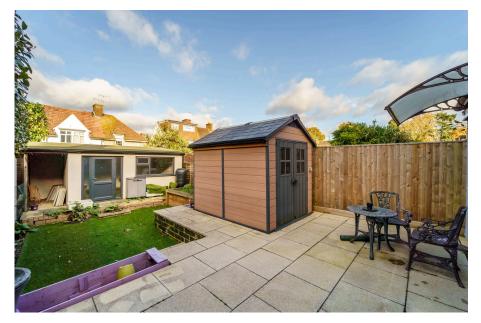

The rear garden is private and low-maintenance, with a mix of patio and astro turf, plus versatile outbuildings including a powered summer house/office and a large workshop. Off-street parking for two cars, side access, and additional storage complete this exceptional property, offering comfort, style, and convenience for a growing family.