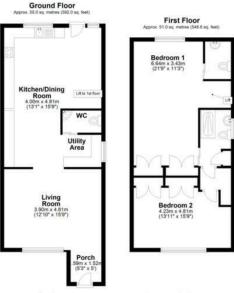

Total area: approx. 106.0 sq. metres (1140.6 sq. feet)

· Recently Extended & Refurbished

· Two Double Bedrooms -**Could Change To Three** Bedrooms Within The

· Wheelchair Friendly With Lift

• Spiscing € Ope Space Kitchen / • Two Modern Bathrooms Diner