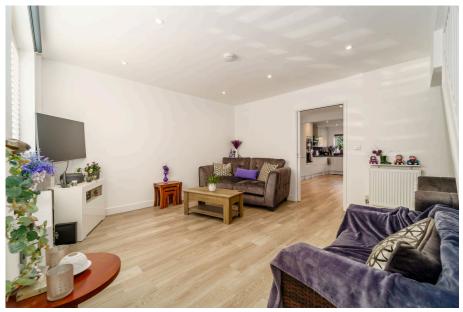

The ground floor boasts a spacious entrance hall leading to a bright and airy lounge with large windows, fitted shutter blinds, and a Daikin air conditioning/heating unit. The extended, contemporary kitchen is equipped with high-spec integrated appliances, ample storage, and a striking purple gloss splashback, with space for dining and access to the low-maintenance rear garden. A utility room and generously sized cloakroom add to the practicality of the home.