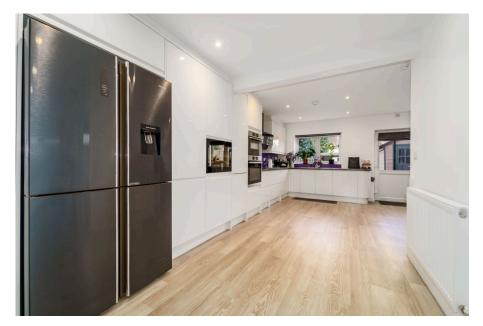

The ground floor boasts a spacious entrance hall leading to a bright and airy lounge with large windows, fitted shutter blinds, and a Daikin air conditioning/heating unit. The extended, contemporary kitchen is equipped with high-spec integrated appliances, ample storage, and a striking purple gloss splashback, with space for dining and access to the low-maintenance rear garden. A utility room and generously sized cloakroom add to the practicality of the home.