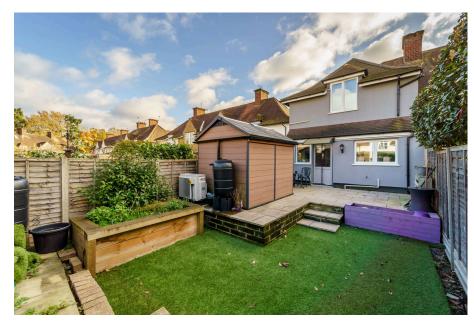

The rear garden is private and low-maintenance, with a mix of patio and astro turf, plus versatile outbuildings including a powered summer house/office and a large workshop. Off-street parking for two cars, side access, and additional storage complete this exceptional property, offering comfort, style, and convenience for a growing family.