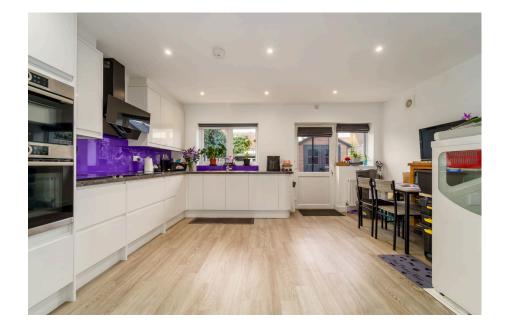

The ground floor boasts a spacious entrance hall leading to a bright and airy lounge with large windows, fitted shutter blinds, and a Daikin air conditioning/heating unit. The extended, contemporary kitchen is equipped with high-spec integrated appliances, ample storage, and a striking purple gloss splashback, with space for dining and access to the low-maintenance rear garden. A utility room and generously sized cloakroom add to the practicality of the home.