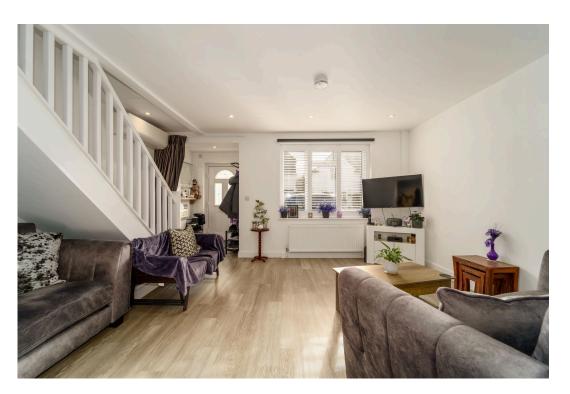

The ground floor boasts a spacious entrance hall leading to a bright and airy lounge with large windows, fitted shutter blinds, and a Daikin air conditioning/heating unit. The extended, contemporary kitchen is equipped with high-spec integrated appliances, ample storage, and a striking purple gloss splashback, with space for dining and access to the low-maintenance rear garden. A utility room and generously sized cloakroom add to the practicality of the home.