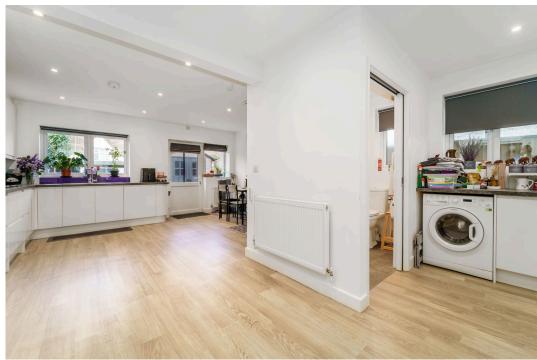

The ground floor boasts a spacious entrance hall leading to a bright and airy lounge with large windows, fitted shutter blinds, and a Daikin air conditioning/heating unit. The extended, contemporary kitchen is equipped with high-spec integrated appliances, ample storage, and a striking purple gloss splashback, with space for dining and access to the low-maintenance rear garden. A utility room and generously sized cloakroom add to the practicality of the home.