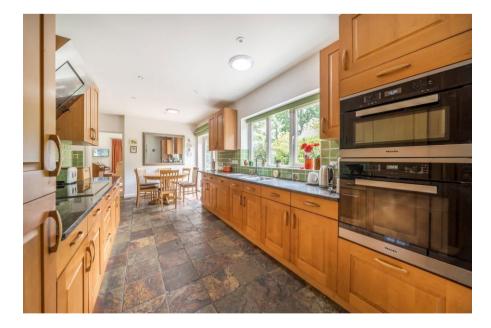

The property is impeccably presented throughout, offering generous and adaptable accommodation. Upon entering, you are greeted by an impressive entrance hall that leads to a well-appointed kitchen/breakfast room, perfect for casual dining and family gatherings. The light and airy double-aspect living room is a highlight, providing an inviting space for relaxation, while the separate dining room is ideal for more formal entertaining. A utility room ensures additional practicality, and the inclusion of a study, or optional fourth bedroom, offers further flexibility.