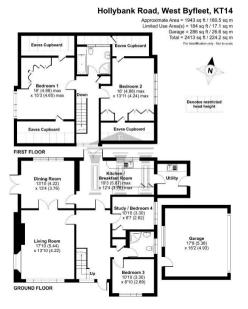

The property is impeccably presented throughout, offering generous and adaptable accommodation. Upon entering, you are greeted by an impressive entrance hall that leads to a well-appointed kitchen/breakfast room, perfect for casual dining and family gatherings. The light and airy double-aspect living room is a highlight, providing an inviting space for relaxation, while the separate dining room is ideal for more formal entertaining. A utility room ensures additional practicality, and the inclusion of a study, or optional fourth bedroom, offers further flexibility.

The ground floor also features a thoughtfully designed bedroom with an adjoining shower room, making it an excellent option for guests or those seeking single-level living. Upstairs, two additional bedrooms and a family bathroom provide ample space for family members or visitors, ensuring comfort and privacy.