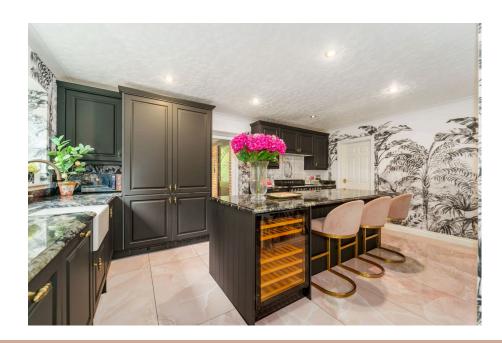

Upon entering, you are greeted by an expansive, light-filled reception room that serves as the perfect space for relaxation or entertaining. The heart of the home is an impressive open-plan kitchen and dining room, featuring top-of-the-line fittings and appliances, ideal for hosting family meals or social gatherings. The open-plan layout seamlessly connects indoor and outdoor living, with large windows and doors that open onto a beautifully landscaped garden, providing breathtaking views of the River Wey Navigation. This tranquil outdoor space offers a perfect retreat for al fresco dining or simply enjoying the peaceful surroundings.