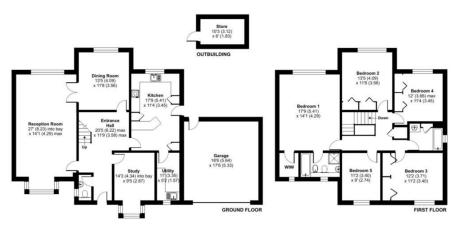

In addition to the generous living spaces, the property boasts a private study, perfect for working from home, a utility room for added convenience, and a guest cloakroom on the ground floor. Upstairs, five beautifully appointed bedrooms provide ample space for family and guests, while the three luxurious bathrooms, finished to an impeccable standard, ensure comfort and privacy for all.

The house is complemented by a double garage and ample off-street parking, providing secure storage and space for multiple vehicles. The large, private garden, backing directly onto the serene waters of the River Wey, offers unparalleled views and a sense of tranquility rarely found in such a prime location.

- Sought-After Location
- Five Double Bedrooms And Three Bathrooms
- Spans Over 2,600 SQFT
- Three Reception Rooms
- Double Garage

- Stunning And Unique Interior
- En-Suite To The Main Bedroom
- Impressive Open Plan Kitchen / Diner
- Driveway For Multiple Cars
- Easy Access To West Byfleet High Street And Train Station