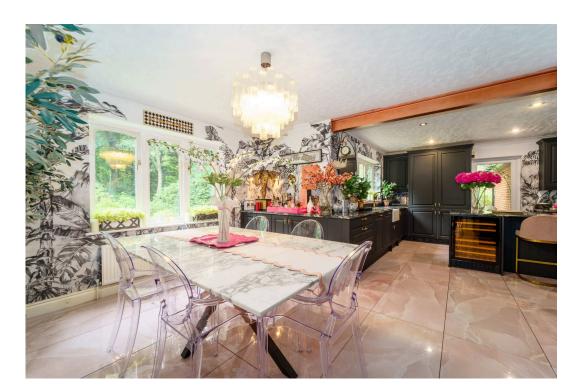

Upon entering, you are greeted by an expansive, light-filled reception room that serves as the perfect space for relaxation or entertaining. The heart of the home is an impressive open-plan kitchen and dining room, featuring top-of-the-line fittings and appliances, ideal for hosting family meals or social gatherings. The open-plan layout seamlessly connects indoor and outdoor living, with large windows and doors that open onto a beautifully landscaped garden, providing breathtaking views of the River Wey Navigation. This tranquil outdoor space offers a perfect retreat for al fresco dining or simply enjoying the peaceful surroundings.