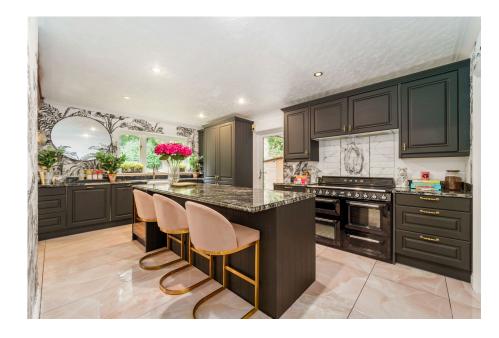

Upon entering, you are greeted by an expansive, light-filled reception room that serves as the perfect space for relaxation or entertaining. The heart of the home is an impressive open-plan kitchen and dining room, featuring top-of-the-line fittings and appliances, ideal for hosting family meals or social gatherings. The open-plan layout seamlessly connects indoor and outdoor living, with large windows and doors that open onto a beautifully landscaped garden, providing breathtaking views of the River Wey Navigation. This tranquil outdoor space offers a perfect retreat for al fresco dining or simply enjoying the peaceful surroundings.