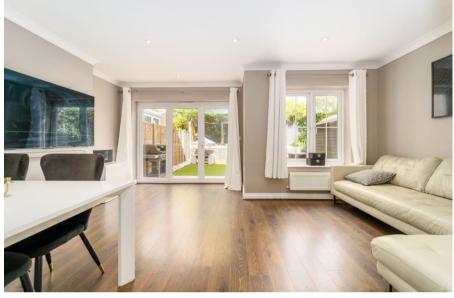

The ground floor boasts a sleek, open-plan kitchen/diner, ideal for family gatherings and entertaining, complemented by a separate utility room and a convenient downstairs cloakroom. The impressive reception room, with its floor-to-ceiling views of the beautifully landscaped rear garden, allows for seamless indoor-outdoor living, creating an inviting space for relaxation and socializing.