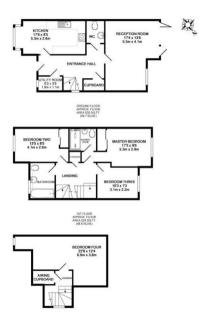

The ground floor boasts a sleek, open-plan kitchen/diner, ideal for family gatherings and entertaining, complemented by a separate utility room and a convenient downstairs cloakroom. The impressive reception room, with its floor-to-ceiling views of the beautifully landscaped rear garden, allows for seamless indoor-outdoor living, creating an inviting space for relaxation and socializing.

On the first floor, the luxurious principal bedroom comes complete with a beautifully appointed en-suite shower room, offering a peaceful retreat. Two further double bedrooms are found on this level, including one that has been thoughtfully transformed into a walk-in wardrobe/dressing room, showcasing the home's flexibility. A stylish family bathroom completes this floor.

Ascending to the second floor, you will find a vast double bedroom that spans the majority of the floor, offering an adaptable space that can also function as a private living area or TV room for older children, granting them independence while maintaining close proximity to the rest of the home.