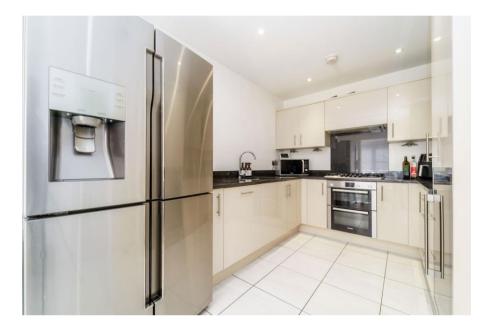

The ground floor boasts a sleek, open-plan kitchen/diner, ideal for family gatherings and entertaining, complemented by a separate utility room and a convenient downstairs cloakroom. The impressive reception room, with its floor-to-ceiling views of the beautifully landscaped rear garden, allows for seamless indoor-outdoor living, creating an inviting space for relaxation and socializing.