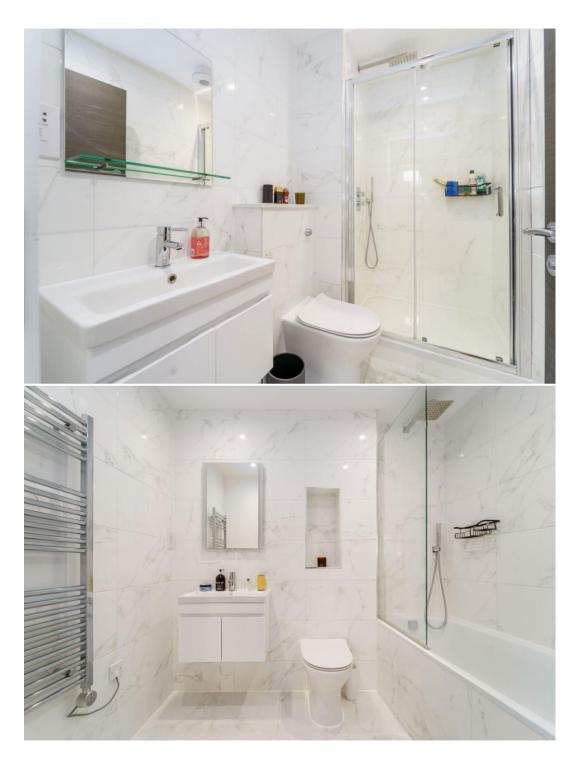

The bespoke German kitchen is a standout feature, showcasing true handless design with sleek quartz stone worktops and integrated Neff appliances, marrying aesthetics with high functionality. The bathrooms are equally impressive, featuring designer Porcelanosa tiles on both the walls and floors, along with premium sanitaryware that provides a spa-like retreat within the home.