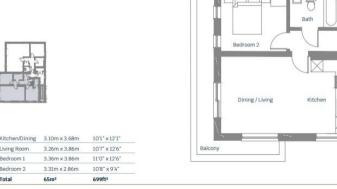

Spanning over 750 square feet, this top-floor residence is designed with an emphasis on expansive, light-filled spaces. The open-plan living and dining area exudes modern elegance, enhanced by a refined Farrow and Ball inspired color palette that creates a serene and harmonious atmosphere throughout the home.

- Exclusive Gated Development 
  Penthouse With Dual Aspect
  Balcony
- Immaculate Condition
- Two Double Bedrooms
- En-Suite To Main Bedroom
- Stunning Views

- Easy Access To Guildford Town Centre
- Generous Family Bathroom
- Open Plan Kitchen/Lounge
- Allocated Parking With EV
  Charging