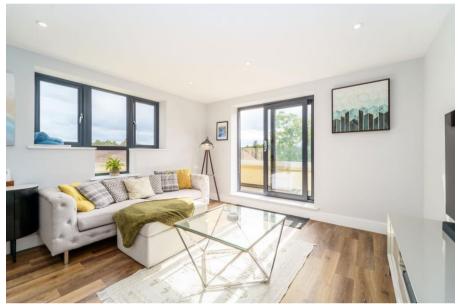

Spanning over 750 square feet, this top-floor residence is designed with an emphasis on expansive, light-filled spaces. The open-plan living and dining area exudes modern elegance, enhanced by a refined Farrow and Ball inspired color palette that creates a serene and harmonious atmosphere throughout the home.