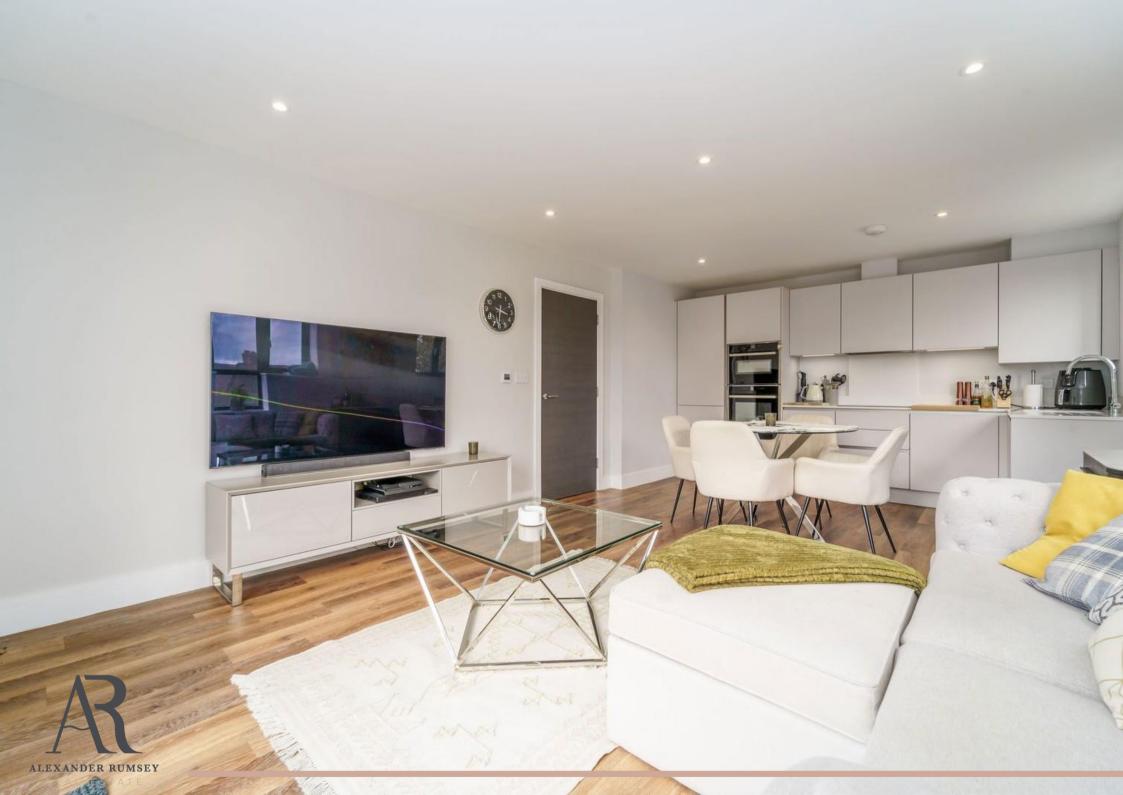

Spanning over 750 square feet, this top-floor residence is designed with an emphasis on expansive, light-filled spaces. The open-plan living and dining area exudes modern elegance, enhanced by a refined Farrow and Ball inspired color palette that creates a serene and harmonious atmosphere throughout the home.

The bespoke German kitchen is a standout feature, showcasing true handless design with sleek quartz stone worktops and integrated Neff appliances, marrying aesthetics with high functionality. The bathrooms are equally impressive, featuring designer Porcelanosa tiles on both the walls and floors, along with premium sanitaryware that provides a spa-like retreat within the home.