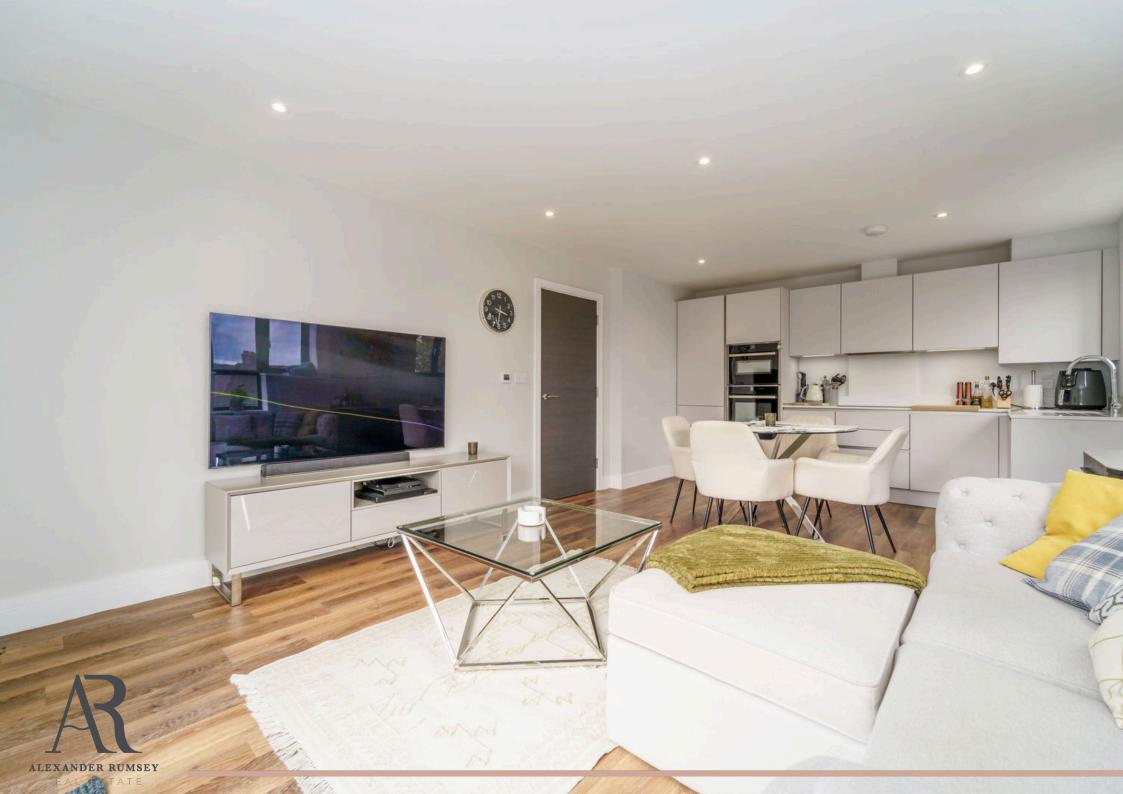

Spanning over 750 square feet, this top-floor residence is designed with an emphasis on expansive, light-filled spaces. The open-plan living and dining area exudes modern elegance, enhanced by a refined Farrow and Ball inspired color palette that creates a serene and harmonious atmosphere throughout the home.

The bespoke German kitchen is a standout feature, showcasing true handless design with sleek quartz stone worktops and integrated Neff appliances, marrying aesthetics with high functionality. The bathrooms are equally impressive, featuring designer Porcelanosa tiles on both the walls and floors, along with premium sanitaryware that provides a spa-like retreat within the home.