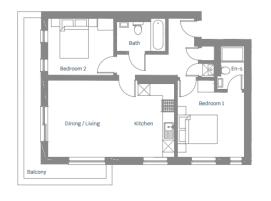

Spanning over 750 square feet, this top-floor residence is designed with an emphasis on expansive, light-filled spaces. The open-plan living and dining area exudes modern elegance, enhanced by a refined Farrow and Ball inspired color palette that creates a serene and harmonious atmosphere throughout the home.

This property also offers a generous dual aspect private terrace, perfect for enjoying panoramic views of the surrounding area. In keeping with contemporary eco-conscious living, the building features green sedum roofs that help maintain a cool, clean environment, complemented by UV solar panels for low-cost electricity generation. Practical amenities include an allocated parking space, EV charging, and convenient cycle storage.

WEYFIELD COU

- Exclusive Gated Development Penthouse With Dual Aspect Balcony
- Immaculate Condition
  Easy Access To Guildford Town Centre
- Two Double Bedrooms
  Generous Family Bathroom
- En-Suite To Main Bedroom Open Plan Kitchen/Lounge
- Stunning Views
  Allocated Parking With EV Charging