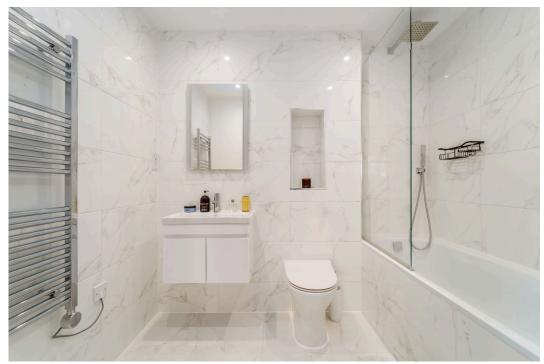

The bespoke German kitchen is a standout feature, showcasing true handless design with sleek quartz stone worktops and integrated Neff appliances, marrying aesthetics with high functionality. The bathrooms are equally impressive, featuring designer Porcelanosa tiles on both the walls and floors, along with premium sanitaryware that provides a spa-like retreat within the home.