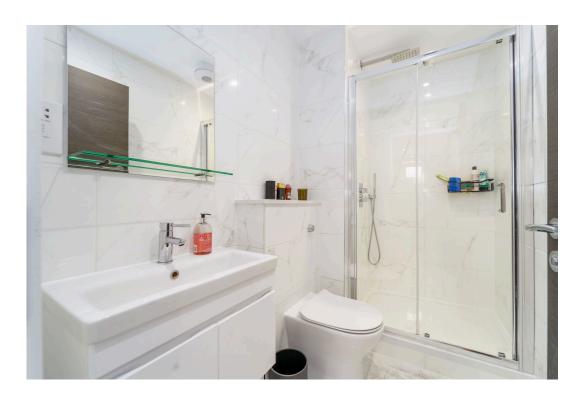

The bespoke German kitchen is a standout feature, showcasing true handless design with sleek quartz stone worktops and integrated Neff appliances, marrying aesthetics with high functionality. The bathrooms are equally impressive, featuring designer Porcelanosa tiles on both the walls and floors, along with premium sanitaryware that provides a spa-like retreat within the home.