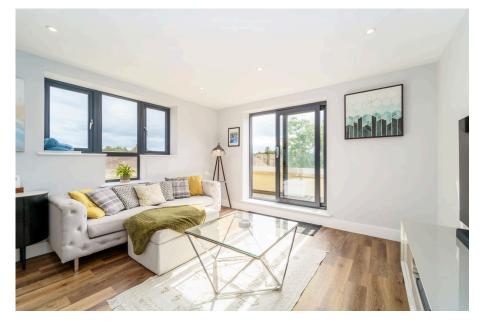

Spanning over 750 square feet, this top-floor residence is designed with an emphasis on expansive, light-filled spaces. The open-plan living and dining area exudes modern elegance, enhanced by a refined Farrow and Ball inspired color palette that creates a serene and harmonious atmosphere throughout the home.