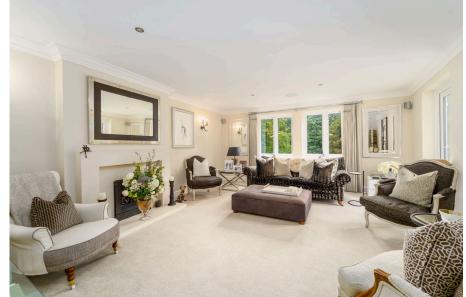

A generous landing on the first floor leads to the main living areas. The expansive sitting room, located at the rear of the house, is enhanced by a remote-controlled gas fireplace and opens onto a lovely terrace, which affords stunning views. This floor also includes two spacious double bedrooms with fitted wardrobes, as well as a study that can easily be converted into a fifth bedroom if needed. A luxurious, recently refurbished shower room serves the bedrooms on this floor.