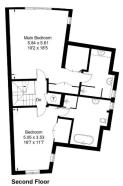

The top floor of the townhouse is dedicated to two exceptional double bedroom suites. The rear bedroom offers panoramic views, fitted wardrobes, and an ensuite shower room. The front bedroom is equally impressive, featuring fitted wardrobes and a lavish ensuite.