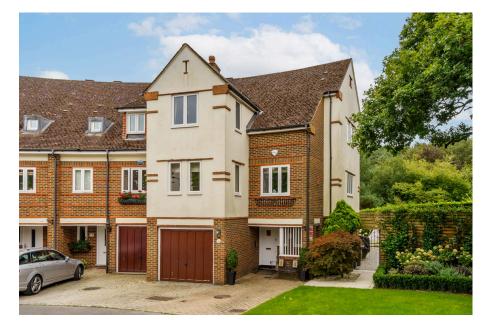

## **St. Nicholas Crescent, Pyrford, GU22** Offers In Region Of £1,500,000

🍋 5 🏪 3 🚍 3

This remarkable end-of-terrace townhouse, constructed by Berkeley Homes, is situated within an exclusive, gated community and offers an impressive 2,700 square feet of luxurious living space. Presented in pristine, show-home condition, the property features breathtaking views and is set on an expansive corner plot with a beautifully landscaped private rear garden. Residents of this development enjoy access to 22 acres of private communal grounds, which include two well-maintained tennis courts.

Upon entering the home, you are greeted by a spacious hallway that includes a guest cloakroom and an internal door leading to the garage, which has been thoughtfully converted into a gym. The rear of the property showcases an outstanding kitchen, equipped with a comprehensive range of eye-level and base-level units, generous countertops, and high-end appliances, including a double butler sink, a range-style cooker with a gas hob, and space for an American-style fridge freezer. The kitchen also features underfloor heating and opens onto the rear garden through double-glazed doors, providing a perfect spot to relax and enjoy the view. Adjacent to the kitchen, the utility room is fully equipped with plumbing and space for additional appliances. The dining room, with its elegant oak flooring, offers ample space for a dining table and chairs, making it ideal for both casual meals and formal entertaining. The integral single garage, currently serving as a gym, adds further versatility and practicality to the property.