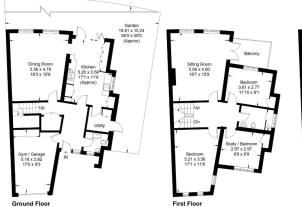

## St Nicholas Crescent, Pyrford, GU22

Approximate Gross Internal Area = 253.1 sq m / 2724 sq ft (Including Garage)

 $\mathcal{G}$ 

- Immaculate Condition
- Access To Over 22 Acres Of 
  Five Double Bedrooms
  Communal Grounds
- Three Stunning Bathrooms
  With 2 En-Suites
- Fabulous Views
- Impressive Modern Kitchen
  Must See Property