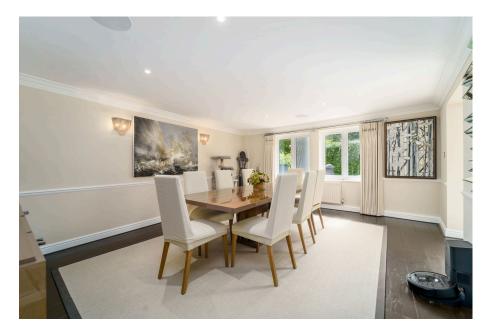

Upon entering the home, you are greeted by a spacious hallway that includes a guest cloakroom and an internal door leading to the garage, which has been thoughtfully converted into a gym. The rear of the property showcases an outstanding kitchen, equipped with a comprehensive range of eye-level and base-level units, generous countertops, and high-end appliances, including a double butler sink, a range-style cooker with a gas hob, and space for an American-style fridge freezer. The kitchen also features underfloor heating and opens onto the rear garden through double-glazed doors, providing a perfect spot to relax and enjoy the view. Adjacent to the kitchen, the utility room is fully equipped with plumbing and space for additional appliances. The dining room, with its elegant oak flooring, offers ample space for a dining table and chairs, making it ideal for both casual meals and formal entertaining. The integral single garage, currently serving as a gym, adds further versatility and practicality to the property.