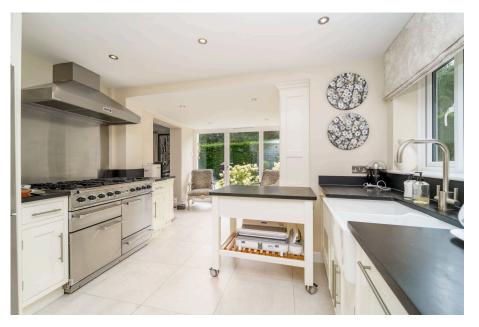

Upon entering the home, you are greeted by a spacious hallway that includes a guest cloakroom and an internal door leading to the garage, which has been thoughtfully converted into a gym. The rear of the property showcases an outstanding kitchen, equipped with a comprehensive range of eye-level and base-level units, generous countertops, and high-end appliances, including a double butler sink, a range-style cooker with a gas hob, and space for an American-style fridge freezer. The kitchen also features underfloor heating and opens onto the rear garden through double-glazed doors, providing a perfect spot to relax and enjoy the view. Adjacent to the kitchen, the utility room is fully equipped with plumbing and space for additional appliances. The dining room, with its elegant oak flooring, offers ample space for a dining table and chairs, making it ideal for both casual meals and formal entertaining. The integral single garage, currently serving as a gym, adds further versatility and practicality to the property.