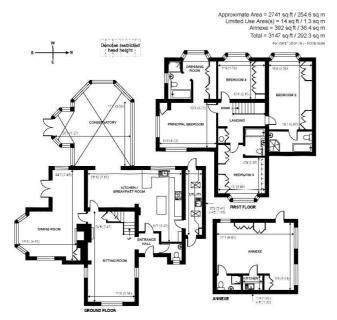

etween indoor and outdoor living.

Upstairs, the first floor reveals four spacious double bedrooms, including a luxurious principal suite with dual aspect views, a stylish dressing room, and a private en suite bathroom. The other bedrooms are equally impressive, each featuring fitted wardrobes, bay windows, and access to luxurious en suites. The self-contained annex further enhances the property's versatility, providing an ideal space for a home office, studio, or guest accommodation, complete with a kitchenette and separate shower.

Outside, the home is surrounded by a generous, mature plot, with a sun-drenched lawn, lush trees, and shrubs that provide both privacy and year-round beauty. The highlight of the outdoor space is the inviting swimming pool, perfect for summer gatherings.







- Immaculate Condition
- Four To Five Double Bedrooms with Three En-Suites
- Driveway For Multiple Cars
- Generous Plot With Swimming Pool And Expansive Patio Area
- Expansive Patio AreaDetached Self-Contained Annex

- Highly Desirable & Sought-After Location
- Substantial Open Plan Kitchen / Diner
- Four Reception Rooms And Separate Utility Room
- Spacious Hallway And Landing Areas
- Easy Access For Local Schools, High Street And Station





Your Journey, Our Priority 01932 925 050 | sales@arrealestate.co.uk | www.arrealestate.co.uk