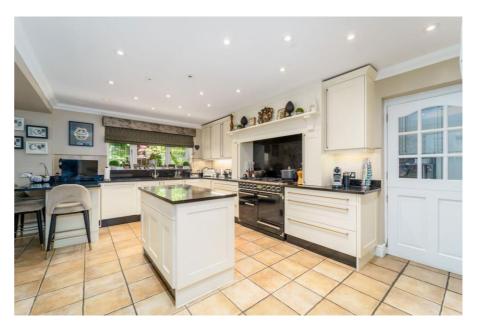

The modern kitchen/breakfast room is a chef's dream, with highquality units and ample worktop space, while the large utility room provides additional convenience with front and rear access. One of the standout features of the home is the elegant conservatory, a perfect space for both relaxation and entertaining, offering a seamless connection between indoor and outdoor living.