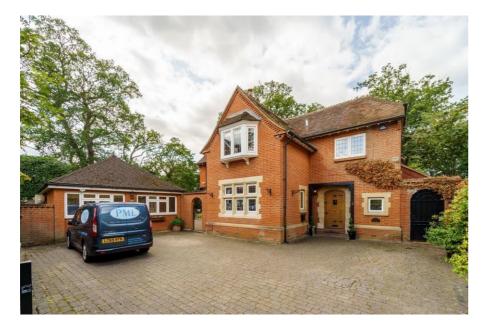

## Redwing Gardens, West Byfleet, KT14

Offers Over £1,500,000

This exquisite, period detached home, nestled in a prestigious cul-desac, offers the perfect blend of elegance and convenience. Ideally positioned for commuters, local shops, and renowned schools, this property stands proudly within its expansive grounds, which include a luxurious swimming pool and a self-contained annex. Built in the early 1900s, the home showcases stunning brick and stone exteriors, exuding timeless charm and character.

Over the years, the property has been meticulously extended, seamlessly combining its original features with modern design to cater to the demands of contemporary family living. The interior is a masterpiece of style and sophistication, with a welcoming reception hall, a chic cloakroom, and a sitting room that boasts dual aspect views and a cozy fireplace. This leads into a beautiful dining room, where a bay window and feature fireplace create a warm, inviting atmosphere, complemented by French doors that open onto a meticulously landscaped rear garden.