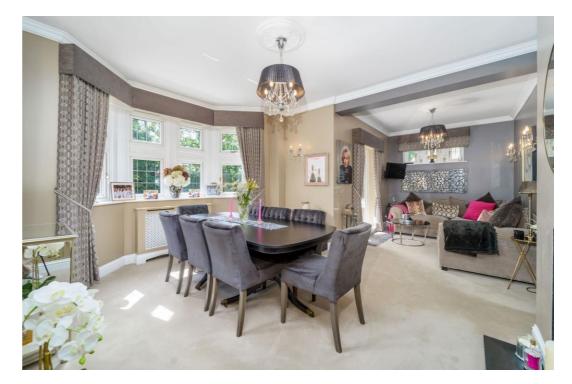

Over the years, the property has been meticulously extended, seamlessly combining its original features with modern design to cater to the demands of contemporary family living. The interior is a masterpiece of style and sophistication, with a welcoming reception hall, a chic cloakroom, and a sitting room that boasts dual aspect views and a cozy fireplace. This leads into a beautiful dining room, where a bay window and feature fireplace create a warm, inviting atmosphere, complemented by French doors that open onto a meticulously landscaped rear garden.