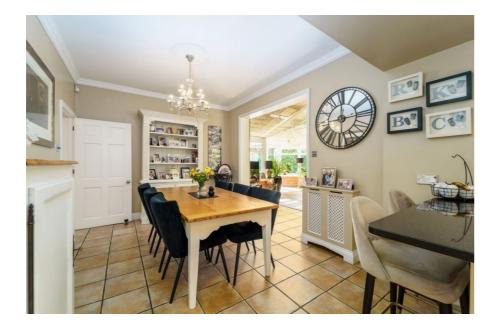

Over the years, the property has been meticulously extended, seamlessly combining its original features with modern design to cater to the demands of contemporary family living. The interior is a masterpiece of style and sophistication, with a welcoming reception hall, a chic cloakroom, and a sitting room that boasts dual aspect views and a cozy fireplace. This leads into a beautiful dining room, where a bay window and feature fireplace create a warm, inviting atmosphere, complemented by French doors that open onto a meticulously landscaped rear garden.