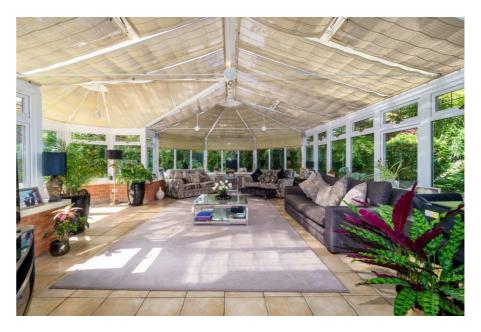

The modern kitchen/breakfast room is a chef's dream, with highquality units and ample worktop space, while the large utility room provides additional convenience with front and rear access. One of the standout features of the home is the elegant conservatory, a perfect space for both relaxation and entertaining, offering a seamless connection between indoor and outdoor living.