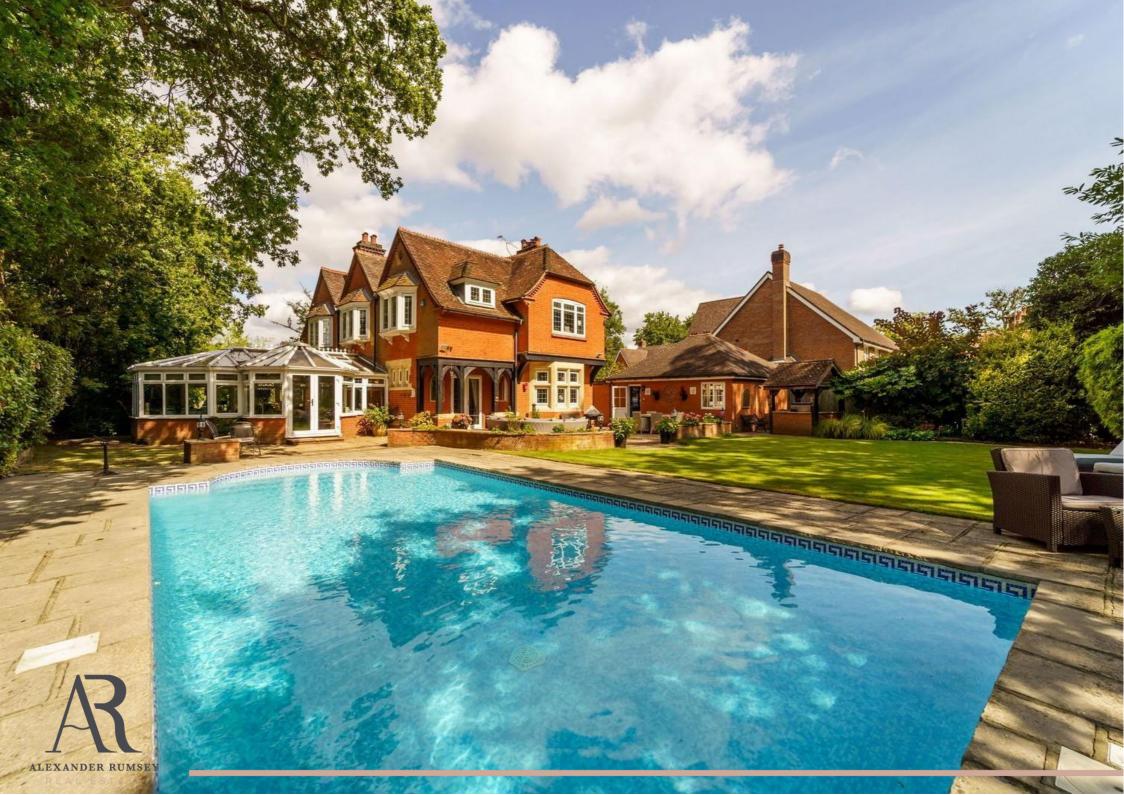

## Redwing Gardens, West Byfleet, KT14

Offers Over £1,500,000

This exquisite, period detached home, nestled in a prestigious cul-desac, offers the perfect blend of elegance and convenience. Ideally positioned for commuters, local shops, and renowned schools, this property stands proudly within its expansive grounds, which include a luxurious swimming pool and a self-contained annex. Built in the early 1900s, the home showcases stunning brick and stone exteriors, exuding timeless charm and character.

Outside, the home is surrounded by a generous, mature plot, with a sun-drenched lawn, lush trees, and shrubs that provide both privacy and year-round beauty. The highlight of the outdoor space is the inviting swimming pool, perfect for summer gatherings.