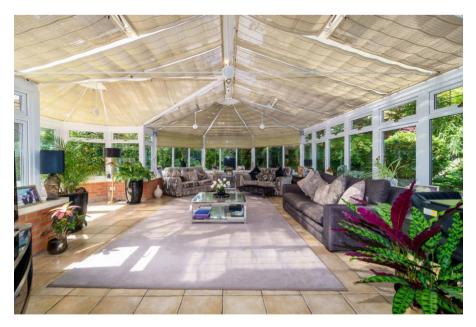

The modern kitchen/breakfast room is a chef's dream, with highquality units and ample worktop space, while the large utility room provides additional convenience with front and rear access. One of the standout features of the home is the elegant conservatory, a perfect space for both relaxation and entertaining, offering a seamless connection between indoor and outdoor living.