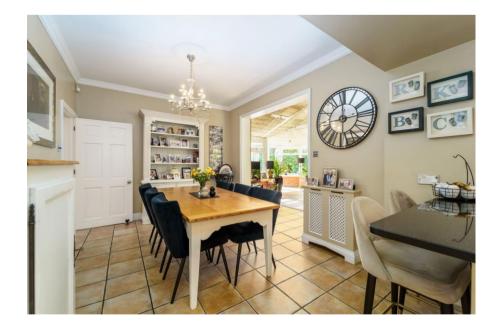

Over the years, the property has been meticulously extended, seamlessly combining its original features with modern design to cater to the demands of contemporary family living. The interior is a masterpiece of style and sophistication, with a welcoming reception hall, a chic cloakroom, and a sitting room that boasts dual aspect views and a cozy fireplace. This leads into a beautiful dining room, where a bay window and feature fireplace create a warm, inviting atmosphere, complemented by French doors that open onto a meticulously landscaped rear garden.