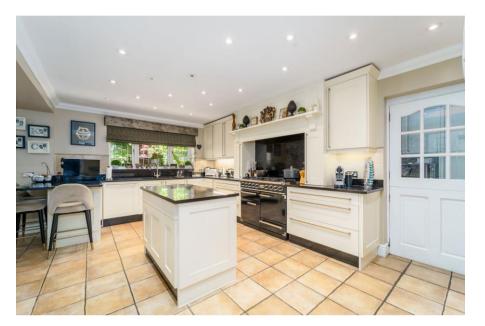

The modern kitchen/breakfast room is a chef's dream, with highquality units and ample worktop space, while the large utility room provides additional convenience with front and rear access. One of the standout features of the home is the elegant conservatory, a perfect space for both relaxation and entertaining, offering a seamless connection between indoor and outdoor living.