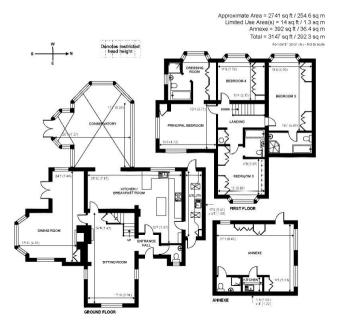

etween indoor and outdoor living.

Upstairs, the first floor reveals four spacious double bedrooms, including a luxurious principal suite with dual aspect views, a stylish dressing room, and a private en suite bathroom. The other bedrooms are equally impressive, each featuring fitted wardrobes, bay windows, and access to luxurious en suites. The self-contained annex further enhances the property's versatility, providing an ideal space for a home office, studio, or guest accommodation, complete with a kitchenette and separate shower.

Outside, the home is surrounded by a generous, mature plot, with a sun-drenched lawn, lush trees, and shrubs that provide both privacy and year-round beauty. The highlight of the outdoor space is the inviting swimming pool, perfect for summer gatherings.







- Immaculate Condition
- Four To Five Double Bedrooms with Three En-Suites
- Driveway For Multiple Cars
- Generous Plot With Swimming Pool And Expansive Patio Area
- Expansive Patio Area

  Detached Self-Contained
  Annex

- Highly Desirable & Sought-After Location
- Substantial Open Plan Kitchen / Diner
- Four Reception Rooms And Separate Utility Room
- Spacious Hallway And Landing Areas
- Easy Access For Local Schools, High Street And Station





Your Journey, Our Priority 01932 925 050 | sales@arrealestate.co.uk | www.arrealestate.co.uk