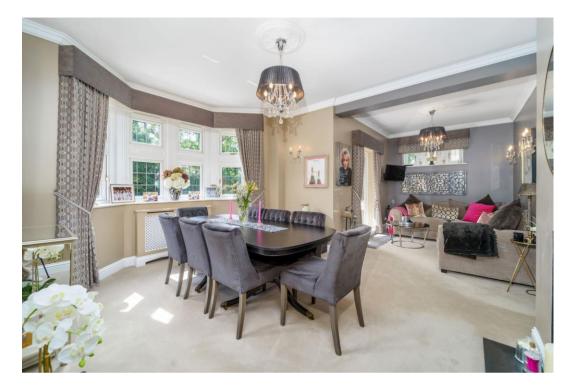

Over the years, the property has been meticulously extended, seamlessly combining its original features with modern design to cater to the demands of contemporary family living. The interior is a masterpiece of style and sophistication, with a welcoming reception hall, a chic cloakroom, and a sitting room that boasts dual aspect views and a cozy fireplace. This leads into a beautiful dining room, where a bay window and feature fireplace create a warm, inviting atmosphere, complemented by French doors that open onto a meticulously landscaped rear garden.