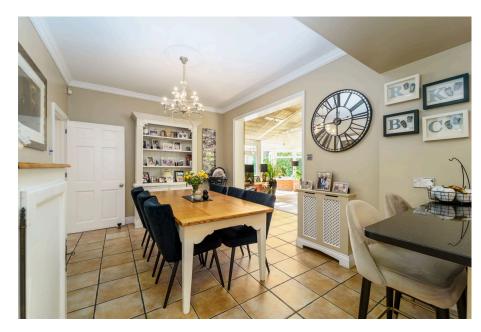

Over the years, the property has been meticulously extended, seamlessly combining its original features with modern design to cater to the demands of contemporary family living. The interior is a masterpiece of style and sophistication, with a welcoming reception hall, a chic cloakroom, and a sitting room that boasts dual aspect views and a cozy fireplace. This leads into a beautiful dining room, where a bay window and feature fireplace create a warm, inviting atmosphere, complemented by French doors that open onto a meticulously landscaped rear garden.

- Highly Desirable & Sought-After Location
- Substantial Open Plan Kitchen / Diner
- Four Reception Rooms And Separate Utility Room
- Spacious Hallway And Landing Areas
- Easy Access For Local Schools, High Street And Station