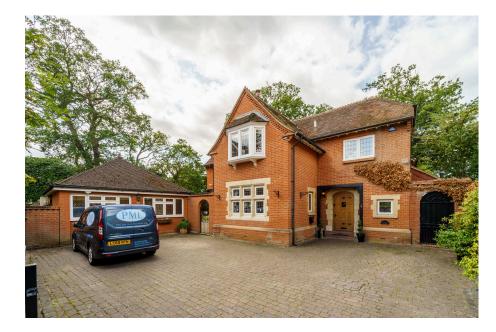

This exquisite, period detached home, nestled in a prestigious cul-desac, offers the perfect blend of elegance and convenience. Ideally positioned for commuters, local shops, and renowned schools, this property stands proudly within its expansive grounds, which include a luxurious swimming pool and a self-contained annex. Built in the early 1900s, the home showcases stunning brick and stone exteriors, exuding timeless charm and character.

Over the years, the property has been meticulously extended, seamlessly combining its original features with modern design to cater to the demands of contemporary family living. The interior is a masterpiece of style and sophistication, with a welcoming reception hall, a chic cloakroom, and a sitting room that boasts dual aspect views and a cozy fireplace. This leads into a beautiful dining room, where a bay window and feature fireplace create a warm, inviting atmosphere, complemented by French doors that open onto a meticulously landscaped rear garden.

- · Immaculate Condition
- Four To Five Double Bedrooms with Three En-Suites
- · Driveway For Multiple Cars
- Generous Plot With Swimming Pool And Expansive Patio Area
  Detached Self-Contained
- Detached Self-Contained Annex