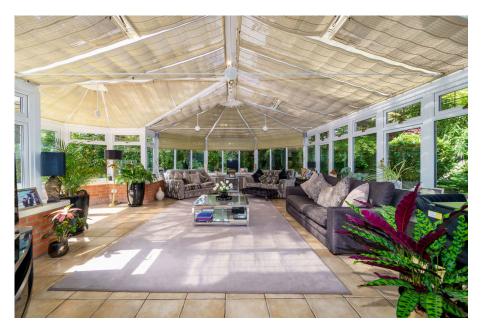

The modern kitchen/breakfast room is a chef's dream, with highquality units and ample worktop space, while the large utility room provides additional convenience with front and rear access. One of the standout features of the home is the elegant conservatory, a perfect space for both relaxation and entertaining, offering a seamless connection between indoor and outdoor living.