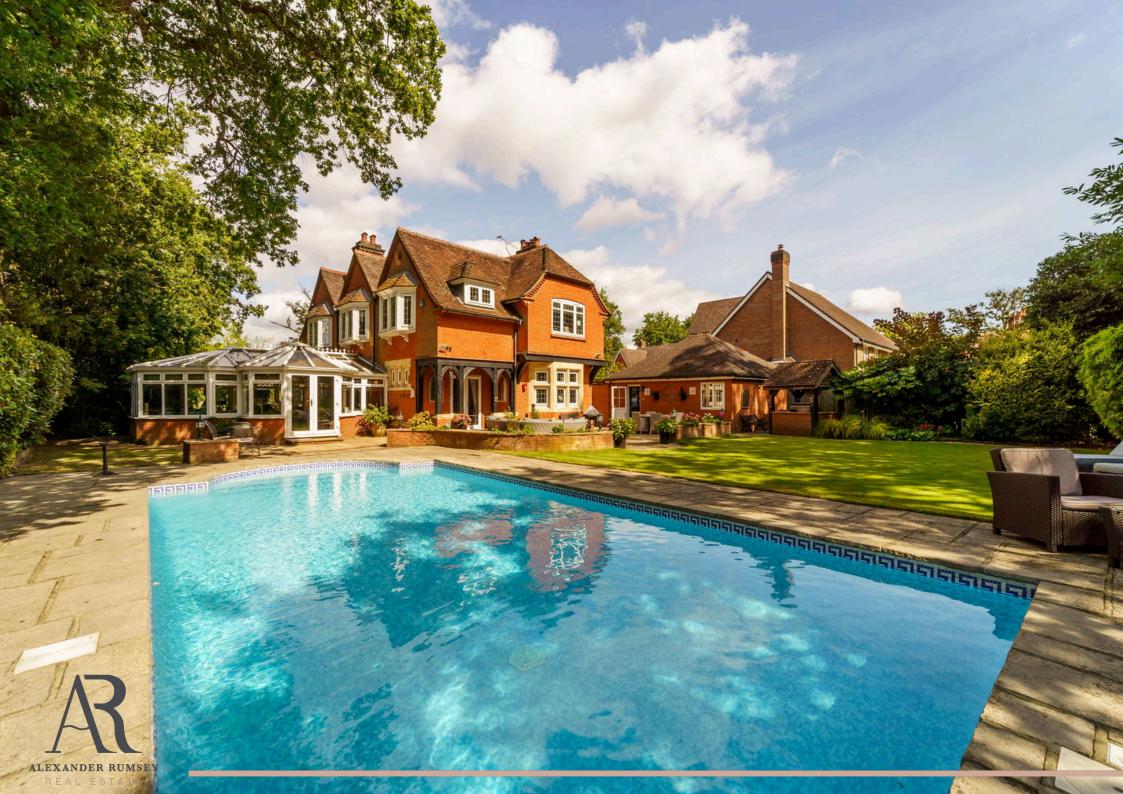

This exquisite, period detached home, nestled in a prestigious cul-desac, offers the perfect blend of elegance and convenience. Ideally positioned for commuters, local shops, and renowned schools, this property stands proudly within its expansive grounds, which include a luxurious swimming pool and a self-contained annex. Built in the early 1900s, the home showcases stunning brick and stone exteriors, exuding timeless charm and character.

Outside, the home is surrounded by a generous, mature plot, with a sun-drenched lawn, lush trees, and shrubs that provide both privacy and year-round beauty. The highlight of the outdoor space is the inviting swimming pool, perfect for summer gatherings.

- · Immaculate Condition
- Four To Five Double Bedrooms with Three En-Suites
- · Driveway For Multiple Cars
- Generous Plot With Swimming Pool And Expansive Patio Area
  Detached Self-Contained
- Detached Self-Contained Annex