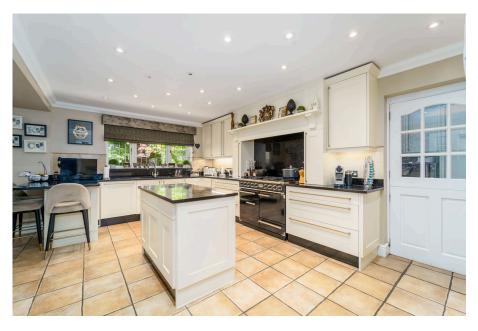

The modern kitchen/breakfast room is a chef's dream, with highquality units and ample worktop space, while the large utility room provides additional convenience with front and rear access. One of the standout features of the home is the elegant conservatory, a perfect space for both relaxation and entertaining, offering a seamless connection between indoor and outdoor living.

- Highly Desirable & Sought-After Location
- Substantial Open Plan Kitchen / Diner
- Four Reception Rooms And Separate Utility Room
- Spacious Hallway And Landing Areas
- Easy Access For Local Schools, High Street And Station