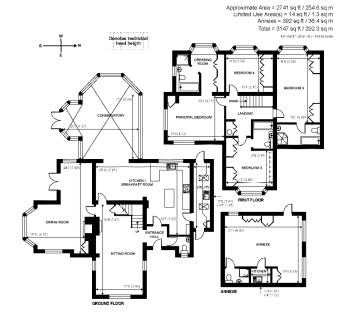

This exquisite, period detached home, nestled in a prestigious cul-desac, offers the perfect blend of elegance and convenience. Ideally positioned for commuters, local shops, and renowned schools, this property stands proudly within its expansive grounds, which include a luxurious swimming pool and a self-contained annex. Built in the early 1900s, the home showcases stunning brick and stone exteriors, exuding timeless charm and character.

Over the years, the property has been meticulously extended, seamlessly combining its original features with modern design to cater to the demands of contemporary family living. The interior is a masterpiece of style and sophistication, with a welcoming reception hall, a chic cloakroom, and a sitting room that boasts dual aspect views and a cozy fireplace. This leads into a beautiful dining room, where a bay window and feature fireplace create a warm, inviting atmosphere, complemented by French doors that open onto a meticulously landscaped rear garden.

The modern kitchen/breakfast room is a chef's dream, with highquality units and ample worktop space, while the large utility room provides additional convenience with front and rear access. One of the standout features of the home is the elegant conservatory, a perfect space for both relaxation and entertaining, offering a seamless connection between indoor and outdoor living.

Upstairs, the first floor reveals four spacious double bedrooms, including a luxurious principal suite with dual aspect views, a stylish dressing room, and a private en suite bathroom. The other bedrooms are equally impressive, each featuring fitted wardrobes, bay windows, and access to luxurious en suites. The self-contained annex further enhances the property's versatility, providing an ideal space for a home office, studio, or guest accommodation, complete with a kitchenette and separate shower.