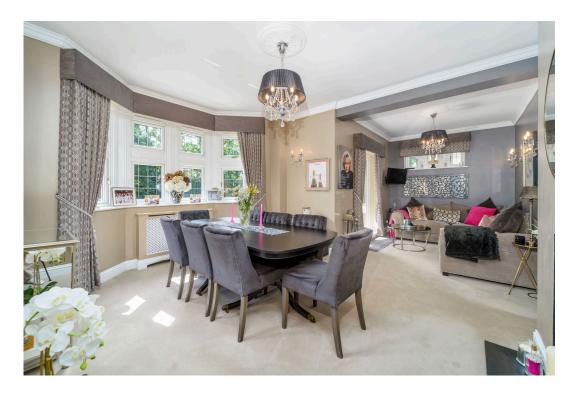

Over the years, the property has been meticulously extended, seamlessly combining its original features with modern design to cater to the demands of contemporary family living. The interior is a masterpiece of style and sophistication, with a welcoming reception hall, a chic cloakroom, and a sitting room that boasts dual aspect views and a cozy fireplace. This leads into a beautiful dining room, where a bay window and feature fireplace create a warm, inviting atmosphere, complemented by French doors that open onto a meticulously landscaped rear garden.