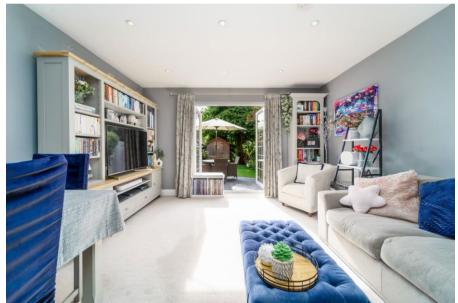

The interior features a spacious hallway with ample storage, including custom under-stair cupboards. The bright sitting room, with French doors opening onto the garden, offers space for both relaxation and dining. The modern kitchen is well-equipped with high-quality integrated appliances.