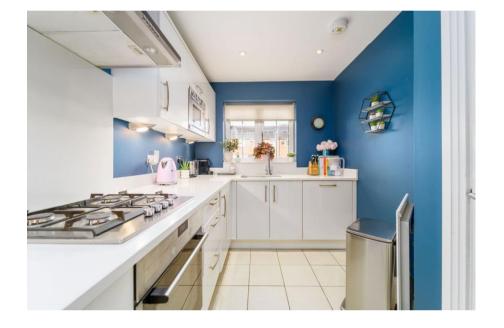

The interior features a spacious hallway with ample storage, including custom under-stair cupboards. The bright sitting room, with French doors opening onto the garden, offers space for both relaxation and dining. The modern kitchen is well-equipped with high-quality integrated appliances.