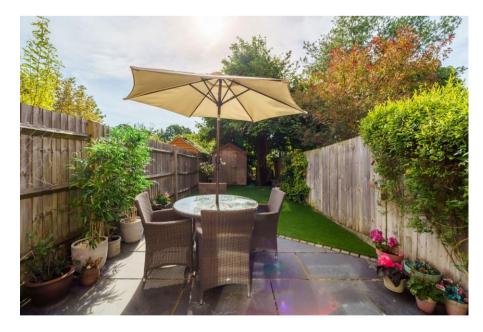

Upstairs, you'll find three spacious double bedrooms, including a master with large built-in wardrobes, and a generous family bathroom.

Outside, the southerly facing private rear garden includes a patio area, perfect for outdoor dining, and a garden shed for extra storage. The property also benefits from allocated parking, a communal brickbuilt bike shed, and a bin store. Solar panels further enhance the home's energy efficiency.