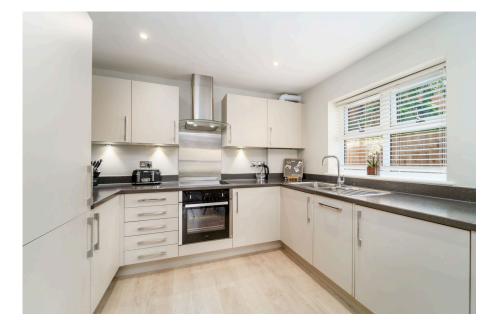

The apartment itself offers private parking and a fully fitted kitchen with modern appliances. The bathrooms are finished with full height ceramic tiling, and the entire apartment benefits from gas fired underfloor heating, providing comfort and efficiency.