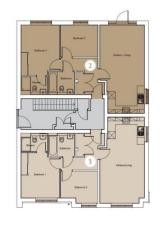

## Flat 3

Discover the epitome of luxury living with this absolutely immaculate ground floor apartment in The Stables, an exclusive gated development built by Wentworth Homes in 2018. This stunning 2-bedroom, 2-bathroom apartment is ready to move in and offers a superb level of specification.

The Stables is a highly sought-after, small development ideally situated on New Haw Road, close to Addlestone and New Haw centres and railway stations. The development is gated, ensuring security and exclusivity for its residents, and comprises only ten stylish one and two-bedroom apartments, providing a private and close-knit community feel.

The apartment itself offers private parking and a fully fitted kitchen with modern appliances. The bathrooms are finished with full height ceramic tiling, and the entire apartment benefits from gas fired underfloor heating, providing comfort and efficiency.