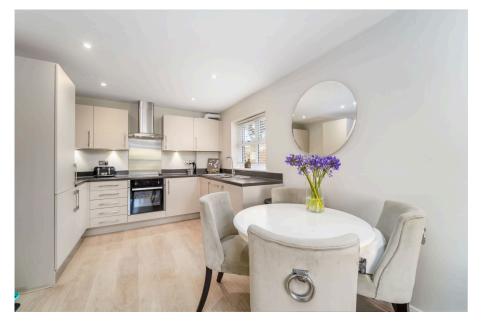

The apartment itself offers private parking and a fully fitted kitchen with modern appliances. The bathrooms are finished with full height ceramic tiling, and the entire apartment benefits from gas fired underfloor heating, providing comfort and efficiency.

• Exclusive Development

- Generous Family Bathroom En-Suite To Main Bedroom
- Open Plan Kitchen/Diner
- · Under-Floor Heating Through-Out