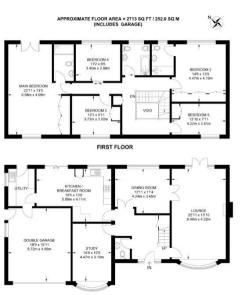

GROUND FLOOR

- Four Reception Rooms
- En-Suite To The Main Bedroom
- Large Private Garden With Direct Access Onto West Byfleet Golf Course • Immaculate Condition

- Five Double Bedrooms
- Three Bathrooms
- Open Plan Kitchen Diner
- Double Garage
- Completely Refurbished By Current Vendors