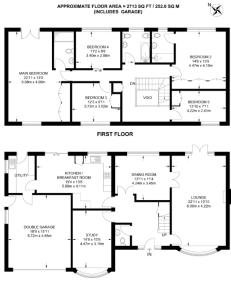

Alexander Rumsey Real Estate are pleased to present to the market this stunning 5-bedroom detached family home is nestled in a quiet cul-de-sac, located on one of the most sought-after roads in Pyrford. Recently refurbished extensively by the current vendors, this property boasts five spacious double bedrooms, three bathrooms, and four reception rooms, providing ample space for family living and entertaining.

The heart of the home features four reception rooms perfect for relaxation and gatherings. The expansive private garden offers direct access to the West Byfleet Golf Course, providing a serene and picturesque backdrop. Additional highlights include driveway parking and large garage, ensuring convenience for multiple vehicles.

Sought-After Location

Four Reception Rooms

- Three Bathrooms
- En-Suite To The Main Bedroom
- · Open Plan Kitchen Diner

· Five Double Bedrooms

- · Large Private Garden With **Direct Access Onto West** Byfleet Golf Course
  • Immaculate Condition
- · Double Garage
- · Completely Refurbished By Current Vendors