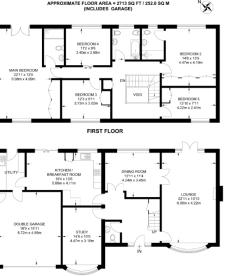

Alexander Rumsey Real Estate are pleased to present to the market this stunning 5-bedroom detached family home is nestled in a quiet cul-de-sac, located on one of the most sought-after roads in Pyrford. Recently refurbished extensively by the current vendors, this property boasts five spacious double bedrooms, three bathrooms, and four reception rooms, providing ample space for family living and entertaining.

Upon entering, you are greeted by substantial hallway and landing spaces that set the tone for the home's spacious layout and elegant design. The bright and airy interiors are enhanced by abundant natural light throughout, creating a warm and welcoming atmosphere.

The heart of the home features four reception rooms perfect for relaxation and gatherings. The expansive private garden offers direct access to the West Byfleet Golf Course, providing a serene and picturesque backdrop. Additional highlights include driveway parking and large garage, ensuring convenience for multiple vehicles.

Sought-After Location

Four Reception Rooms

- Three Bathrooms
- En-Suite To The Main Bedroom
- · Open Plan Kitchen Diner

· Five Double Bedrooms

- · Large Private Garden With **Direct Access Onto West** Byfleet Golf Course
  • Immaculate Condition
- · Double Garage
- · Completely Refurbished By Current Vendors