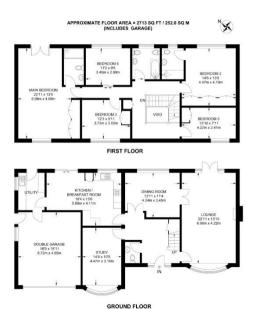

Alexander Rumsey Real Estate are pleased to present to the market this stunning 5-bedroom detached family home is nestled in a quiet cul-de-sac, located on one of the most sought-after roads in Pyrford. Recently refurbished extensively by the current vendors, this property boasts five spacious double bedrooms, three bathrooms, and four reception rooms, providing ample space for family living and entertaining.

The heart of the home features four reception rooms perfect for relaxation and gatherings. The expansive private garden offers direct access to the West Byfleet Golf Course, providing a serene and picturesque backdrop. Additional highlights include driveway parking and a large garage, ensuring convenience for multiple vehicles.

- · Sought-After Location
- Four Reception Rooms
- Three Bathrooms
- En-Suite To The Main Bedroom
- · Open Plan Kitchen Diner

· Five Double Bedrooms

- · Large Private Garden With **Direct Access Onto West** Byfleet Golf Course
  • Immaculate Condition
- Double Garage
- · Completely Refurbished By Current Vendors