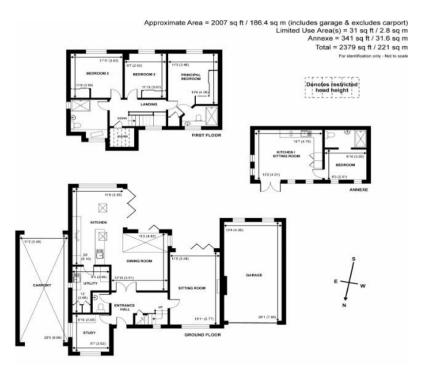

The property includes a double garage with a mezzanine level, multiple electric points, and foundations that could support an additional level, offering significant potential for expansion. There is also a large carport with an EV charging point, catering to the needs of electric vehicle owners. A separate self- contained outbuilding with air conditioning, heating units, and wide doors provides versatile additional space, including an open-plan kitchen-sitting room and a separate bedroom with an en-suite shower. The wide doors in this outbuilding offer easier access for those with mobility needs. The exterior of the home is just as impressive, with a beautifully maintained plot that is mainly laid to lawn, complemented by an extensive rear patio perfect for entertaining or relaxing with family. The backdrop of mature trees provides both screening and interest throughout the year. The property offers further potential to extend subject to planning permission.