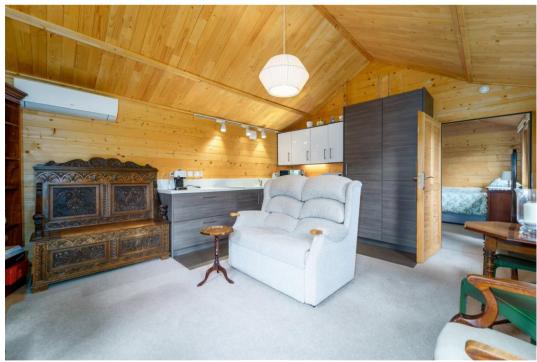

The property includes a double garage with a mezzanine level, multiple electric points, and foundations that could support an additional level, offering significant potential for expansion. There is also a large carport with an EV charging point, catering to the needs of electric vehicle owners. A separate self- contained outbuilding with air conditioning, heating units, and wide doors provides versatile additional space, including an open-plan kitchen-sitting room and a separate bedroom with an en-suite shower. The wide doors in this outbuilding offer easier access for those with mobility needs. The exterior of the home is just as impressive, with a beautifully maintained plot that is mainly laid to lawn, complemented by an extensive rear patio perfect for entertaining or relaxing with family. The backdrop of mature trees provides both screening and interest throughout the year. The property offers further potential to extend subject to planning permission.