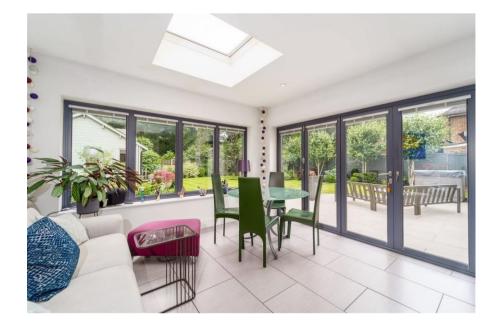

This exceptional property offers a range of features designed to meet the needs of modern living. The heart of the home is a stunning modern open-plan kitchen/diner, equipped with underfloor heating, perfect for both everyday use and entertaining. This L-shaped kitchen-dining room is both stylish and incredibly functional, featuring bi-folding doors, picture windows, and attractive lantern lights, making it an ideal space for entertaining or spending quality time with the family.

Upon entering, you are greeted by a grand, warm, and inviting entrance hall that sets the tone for the rest of the home. The elegant double-aspect lounge includes an attractive log burner and provides direct access to the beautiful rear garden, creating an ideal space for relaxation. There is also a separate utility room and a downstairs cloakroom for added convenience.