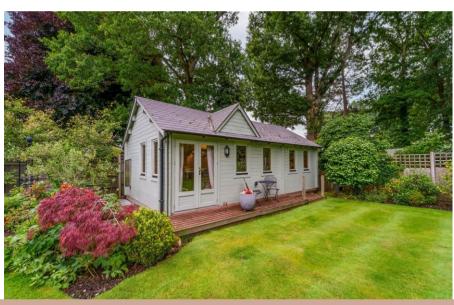

The property includes a double garage with a mezzanine level, multiple electric points, and foundations that could support an additional level, offering significant potential for expansion. There is also a large carport with an EV charging point, catering to the needs of electric vehicle owners. A separate self- contained outbuilding with air conditioning, heating units, and wide doors provides versatile additional space, including an open-plan kitchen-sitting room and a separate bedroom with an en-suite shower. The wide doors in this outbuilding offer easier access for those with mobility needs. The exterior of the home is just as impressive, with a beautifully maintained plot that is mainly laid to lawn, complemented by an extensive rear patio perfect for entertaining or relaxing with family. The backdrop of mature trees provides both screening and interest throughout the year. The property offers further potential to extend subject to planning permission.

- Separate Utility Room And Downstairs Cloakroom
- Total Of Four Double Bedrooms
- Double Garage With Mezzanine Level And Multiple Electric Points
- Separate Self Contained Outbuilding With Air Conditioning & Heating Units
- Highly Sought After Location Convenient For Mainline Station, Shops And Schools