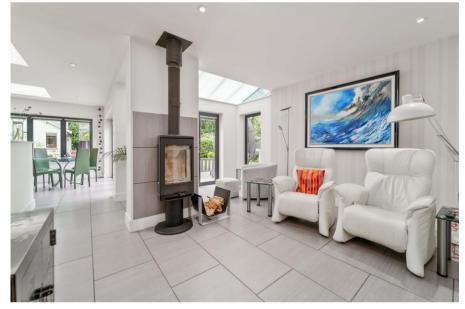

Upon entering, you are greeted by a grand, warm, and inviting entrance hall that sets the tone for the rest of the home. The elegant double-aspect lounge includes an attractive log burner and provides direct access to the beautiful rear garden, creating an ideal space for relaxation. There is also a separate utility room and a downstairs cloakroom for added convenience.