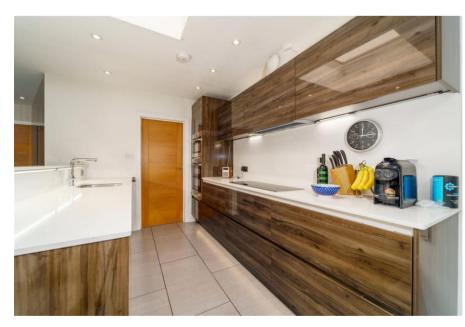

This exceptional property offers a range of features designed to meet the needs of modern living. The heart of the home is a stunning modern open-plan kitchen/diner, equipped with underfloor heating, perfect for both everyday use and entertaining. This L-shaped kitchen-dining room is both stylish and incredibly functional, featuring bi-folding doors, picture windows, and attractive lantern lights, making it an ideal space for entertaining or spending quality time with the family.