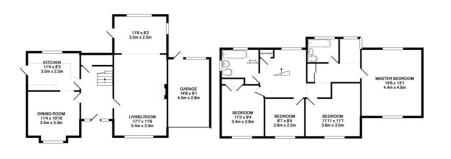

The ground floor exudes spaciousness and warmth, featuring a welcoming entrance hall, a bright and airy double-aspect living room, a separate dining room, and a well-appointed kitchen. These versatile spaces are perfect for both comfortable family living and entertaining guests.

Upstairs, the first floor showcases a fantastic master bedroom complete with a dressing area and an ensuite bathroom. Additionally, there are three further generously sized bedrooms and a family bathroom, all designed to accommodate a growing family's needs.