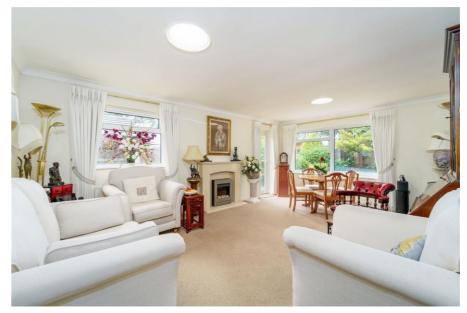

Inside, the bungalow offers light-filled, airy living spaces, highlighted by a generously proportioned living/dining room. Large windows overlook the rear garden, and a glass panel door provides direct access. The room's centerpiece is a classic period-style fire surround with an elegant electric faux fire, adding a touch of sophistication.