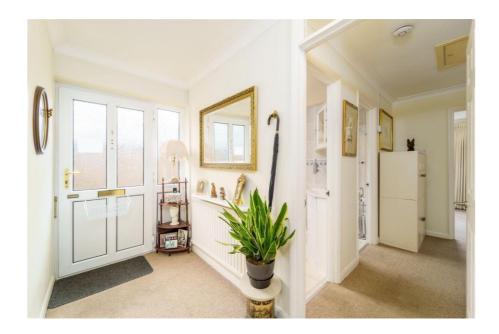

Inside, the bungalow offers light-filled, airy living spaces, highlighted by a generously proportioned living/dining room. Large windows overlook the rear garden, and a glass panel door provides direct access. The room's centerpiece is a classic period-style fire surround with an elegant electric faux fire, adding a touch of sophistication.