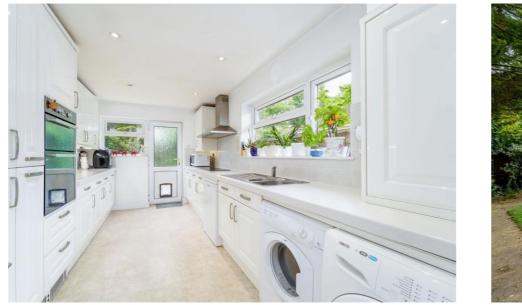

The kitchen, measuring an impressive 15' x 8'9", is beautifully fitted with smart white paneled units and boasts a built-in electric double oven, electric hob, and stainless steel extractor hood. It offers ample storage space and currently houses a dishwasher, washing machine, and dryer within its attractive units.