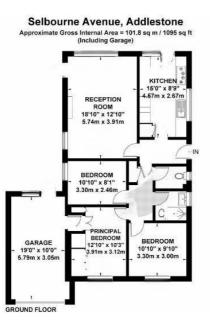

The kitchen, measuring an impressive 15' x 8'9", is beautifully fitted with smart white paneled units and boasts a built-in electric double oven, electric hob, and stainless steel extractor hood. It offers ample storage space and currently houses a dishwasher, washing machine, and dryer within its attractive units.

This charming bungalow features three double bedrooms, a modern shower room, and a separate guest toilet. The master bedroom is equipped with light pine built-in wardrobes, providing ample storage. Additionally, the 19' x 10' garage is accessible both from inside the bungalow and from the garden.