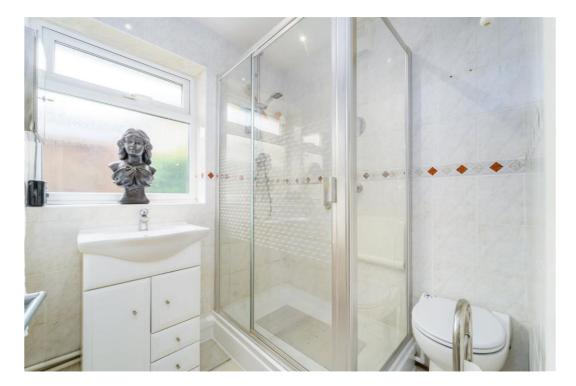

This charming bungalow features three double bedrooms, a modern shower room, and a separate guest toilet. The master bedroom is equipped with light pine built-in wardrobes, providing ample storage. Additionally, the 19' x 10' garage is accessible both from inside the bungalow and from the garden.