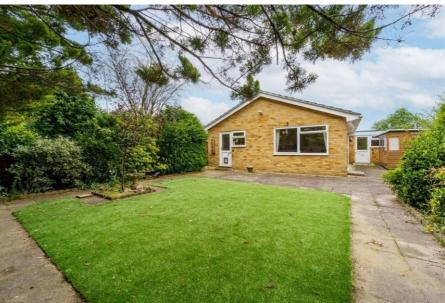

The rear garden is a tranquil retreat, centered around an artificial lawn with a decorative flower bed. It is surrounded by paving stones and bordered with a variety of trees and shrubs, designed to be visually appealing with minimal upkeep. Behind the garage, a generous-sized shed offers additional storage, complemented by a smaller shed in the garden's far corner.