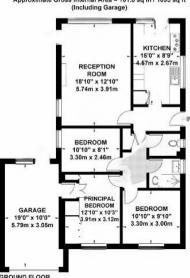

## Selbourne Avenue, Addlestone Approximate Gross Internal Area = 101.8 sq m / 1095 sq ft

- · Quiet Sought-After Location
- Short Walk To New Haw & West Byfleet High Streets
- Immaculate Condition
- Detached
- Three Double Bedrooms
- · Modern Family Bathroom