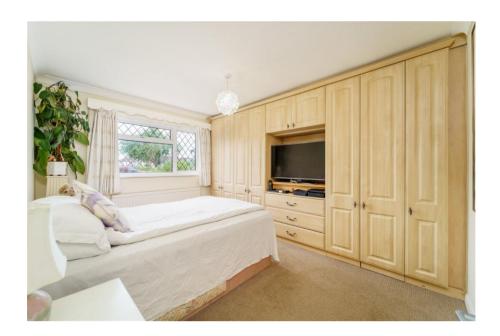

This charming bungalow features three double bedrooms, a modern shower room, and a separate guest toilet. The master bedroom is equipped with light pine built-in wardrobes, providing ample storage. Additionally, the 19' x 10' garage is accessible both from inside the bungalow and from the garden.