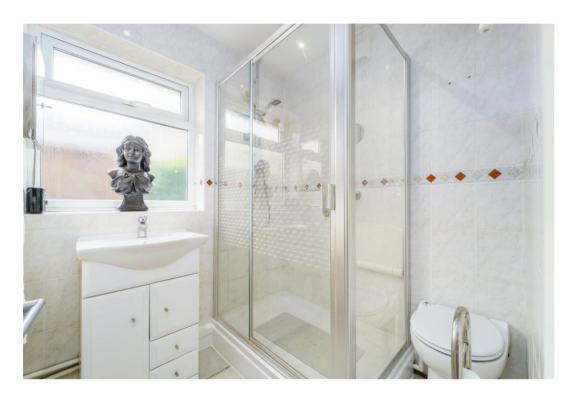

This charming bungalow features three double bedrooms, a modern shower room, and a separate guest toilet. The master bedroom is equipped with light pine built-in wardrobes, providing ample storage. Additionally, the 19' x 10' garage is accessible both from inside the bungalow and from the garden.