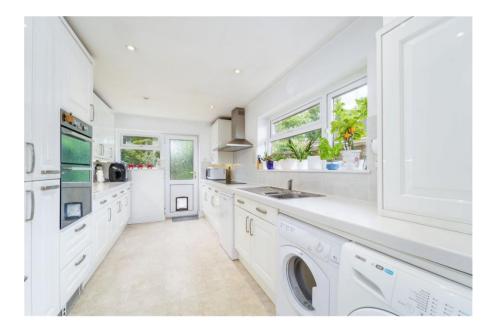

The kitchen, measuring an impressive 15' x 8'9", is beautifully fitted with smart white paneled units and boasts a built-in electric double oven, electric hob, and stainless steel extractor hood. It offers ample storage space and currently houses a dishwasher, washing machine, and dryer within its attractive units.