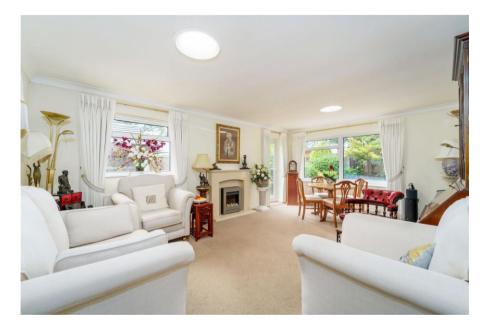

Inside, the bungalow offers light-filled, airy living spaces, highlighted by a generously proportioned living/dining room. Large windows overlook the rear garden, and a glass panel door provides direct access. The room's centerpiece is a classic period-style fire surround with an elegant electric faux fire, adding a touch of sophistication.