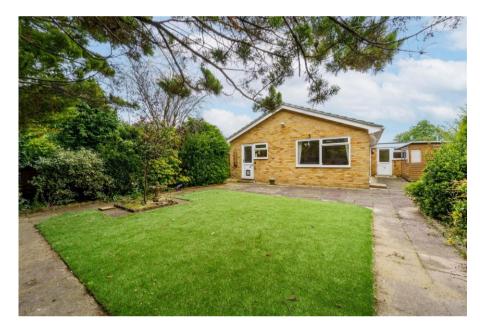

The rear garden is a tranquil retreat, centered around an artificial lawn with a decorative flower bed. It is surrounded by paving stones and bordered with a variety of trees and shrubs, designed to be visually appealing with minimal upkeep. Behind the garage, a generous-sized shed offers additional storage, complemented by a smaller shed in the garden's far corner.