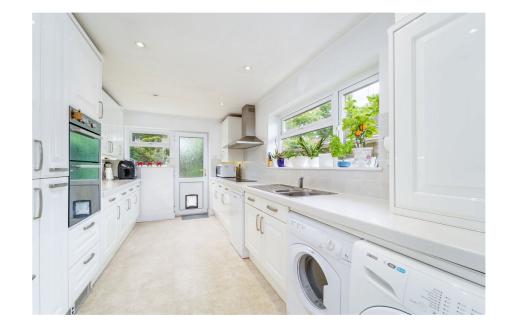

The kitchen, measuring an impressive 15' x 8'9", is beautifully fitted with smart white paneled units and boasts a built-in electric double oven, electric hob, and stainless steel extractor hood. It offers ample storage space and currently houses a dishwasher, washing machine, and dryer within its attractive units.