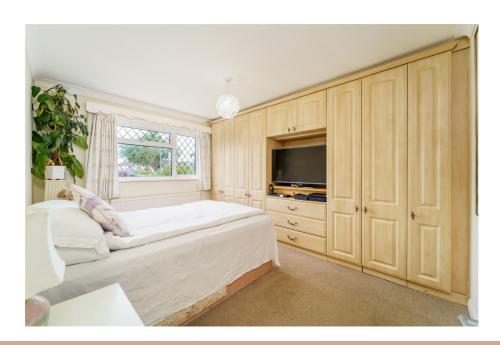

This charming bungalow features three double bedrooms, a modern shower room, and a separate guest toilet. The master bedroom is equipped with light pine built-in wardrobes, providing ample storage. Additionally, the 19' x 10' garage is accessible both from inside the bungalow and from the garden.