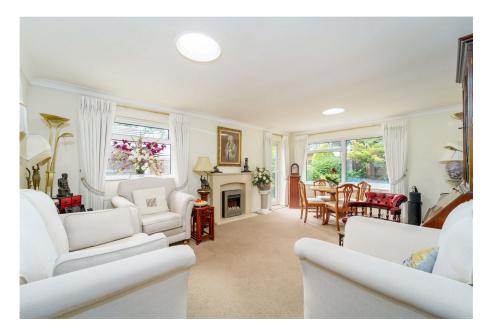

Inside, the bungalow offers light-filled, airy living spaces, highlighted by a generously proportioned living/dining room. Large windows overlook the rear garden, and a glass panel door provides direct access. The room's centerpiece is a classic period-style fire surround with an elegant electric faux fire, adding a touch of sophistication.