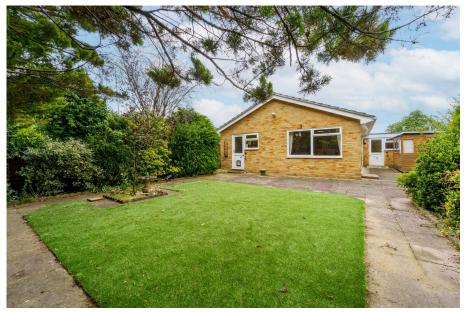

The rear garden is a tranquil retreat, centered around an artificial lawn with a decorative flower bed. It is surrounded by paving stones and bordered with a variety of trees and shrubs, designed to be visually appealing with minimal upkeep. Behind the garage, a generous-sized shed offers additional storage, complemented by a smaller shed in the garden's far corner.