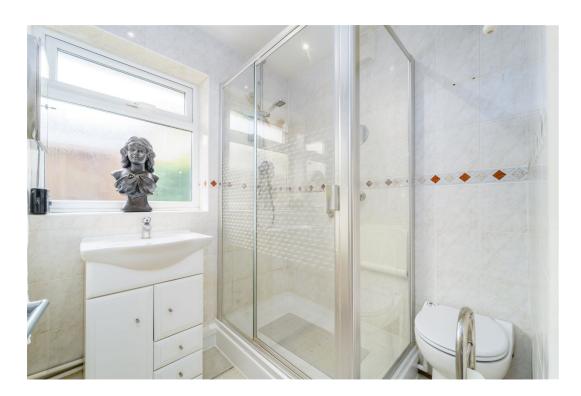

This charming bungalow features three double bedrooms, a modern shower room, and a separate guest toilet. The master bedroom is equipped with light pine built-in wardrobes, providing ample storage. Additionally, the 19' x 10' garage is accessible both from inside the bungalow and from the garden.