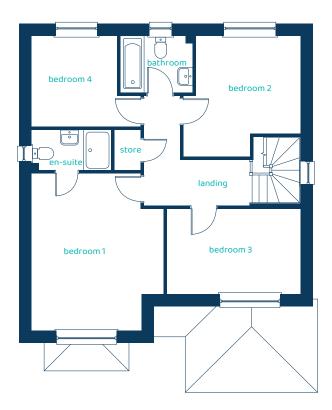

#### First Floor Plan

| Room      |  |
|-----------|--|
| Bedroom 1 |  |
| En-suite  |  |
| Bedroom 2 |  |
| Bedroom 3 |  |
| Bedroom 4 |  |
| Bathroom  |  |

| mperior       |
|---------------|
| 10'9" x 15'8" |
| 7'10" x 3'11" |
| 11'8" x 12'0" |
| 13'3" x 8'5"  |
| 8'6" x 9'0"   |
| 7'2" x 5'7"   |

Imperial

Metric 3.28m x 4.76m 2.39m x 1.20m 3.55m x 3.65m 4.04m x 2.56m 2.58m x 2.73m 2.18m x 1.71m

The Ascot