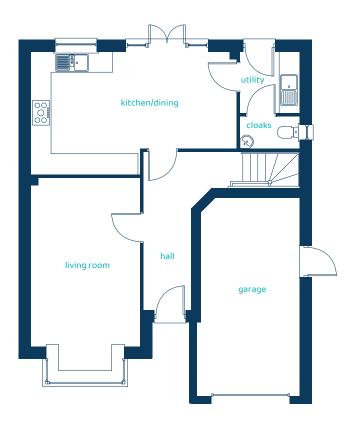

#### **Ground Floor Plan**

| Room           | Imperial      | Metric        |
|----------------|---------------|---------------|
| Kitchen/Dining | 20'5" x 12'1" | 6.23m x 3.67m |
| Living Room    | 10'9" x 19'4" | 3.29m x 5.88m |
| Utility        | 5'11" x 6'1"  | 1.80m x 1.85m |
| Cloaks         | 5'11" x 3'1"  | 1.80m x 0.95m |
| Garage         | 10'3" × 19'8" | 3.13m x 6.00m |
|                |               |               |