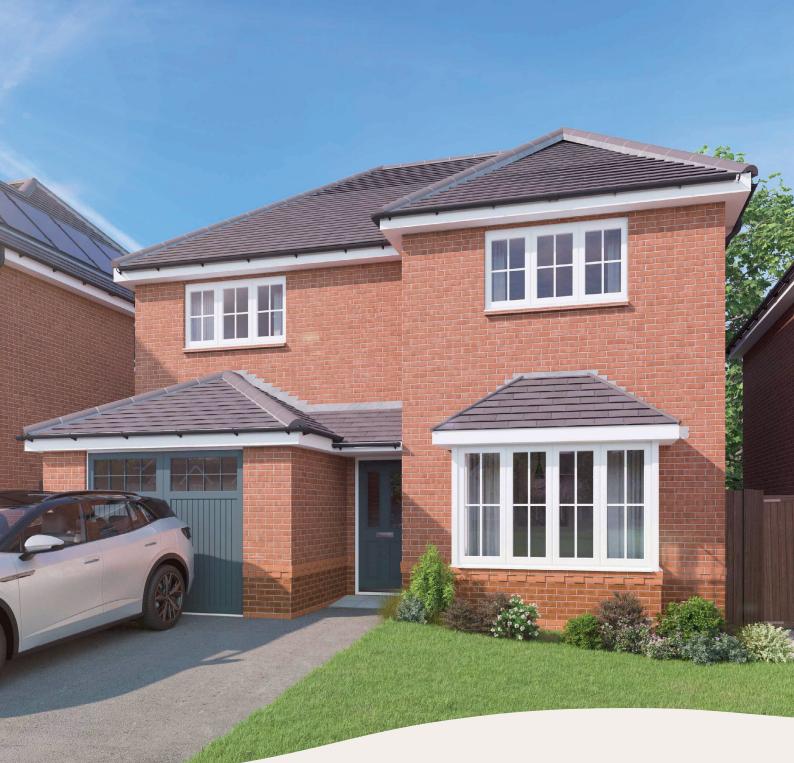

# The Ascot

## 4 bed detached

With four bedrooms and an integral garage, this detached home is a family favourite. The ground floor features a large open-plan kitchen/dining area with French doors to the garden and a roomy lounge with a beautiful bay window. Upstairs, there are three double bedrooms, a large single, and an en-suite in the main bedroom. A spacious family bathroom provides plenty of room for everyone.

### 4 bed detached

Anwyl Homes is a Registered Developer with the NHQB. This is a computer-generated image of the Ascot, elevation treatment may vary. Room sizes are approximate, dimensions are taken from the longest room point (please consult homes advisor for measurement points). Plots may be handed and any garages may be single or double. Kitchen and bathroom layouts are indicative. These plans are correct at the time of going to press, but may be subject to change during construction. Please ensure that you check for specific plot details. Kitchen islands are an optional upgrade to this house type. 14/04/25.