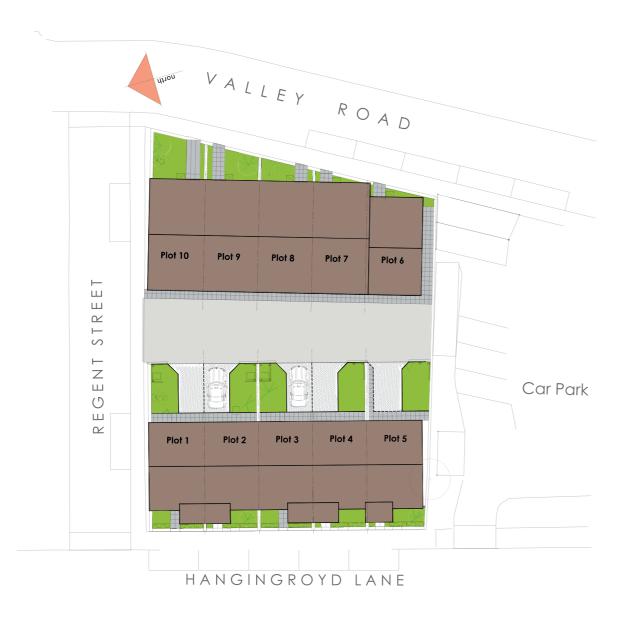

## Market Place Key Features

- Located in the heart of Hebden Bridge
- Crafted from Witton
   Fell natural sandstone
   quarried in the Yorkshire
   Dales
- Set under a natural slate roof
- Energy Efficient EPC B Rated
- Transport and Train Links to Major conurbations