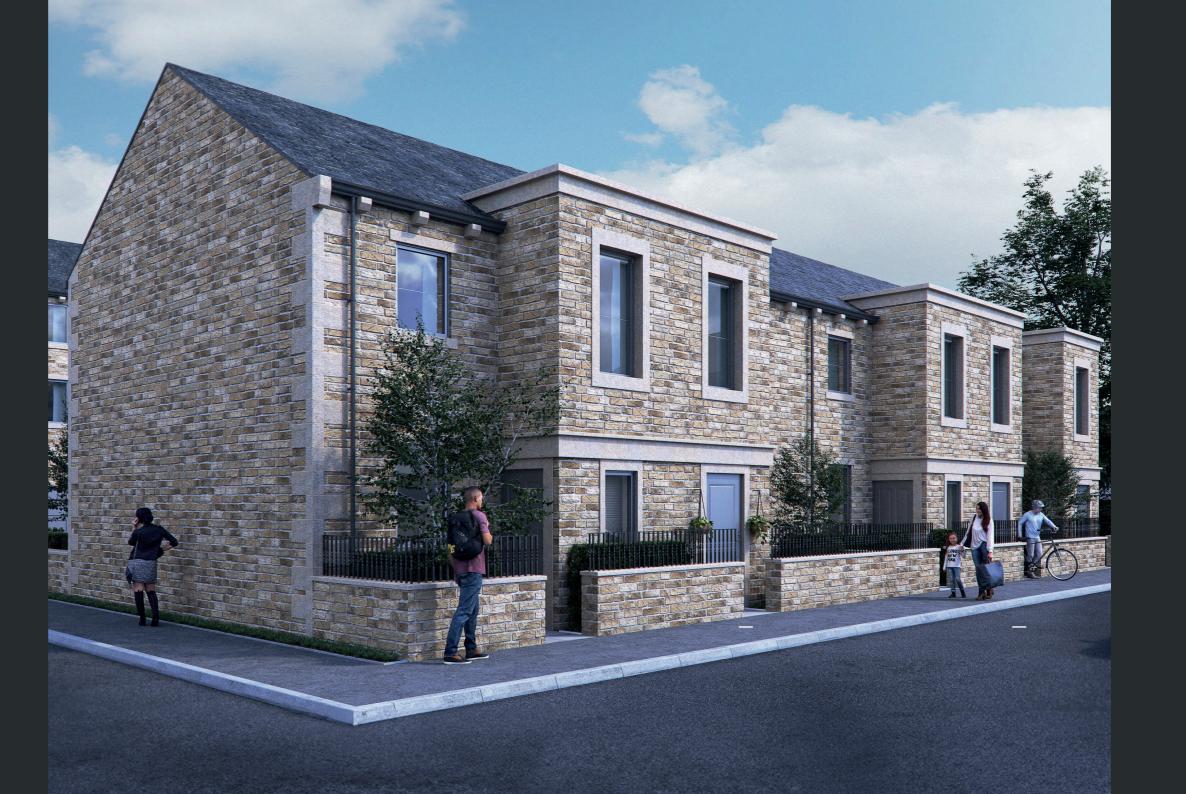

## Market Place Key Features

- Located in the heart of Hebden Bridge
- Crafted from Witton
   Fell natural sandstone
   quarried in the Yorkshire
   Dales
- Set under a natural slate roof
- Energy Efficient EPC B Rated
- Transport and Train Links to Major conurbations