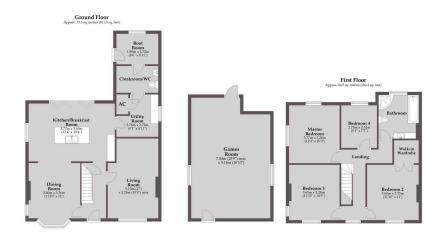

## Thrapston Road, Finedon Fixed Price £475,000

**▶** 4 **▶** 1 **▲** 2

This Victorian four-bedroom detached family home has been improved throughout by the current owners to a high standard. To the front of the property is off-road parking for three/four cars, and to the left is a driveway leading to the rear of the property, where you will find off-road parking for a further two cars, an above-average double garage, and an adjoining games room measuring 400 sq. ft.

Dining Room 11'10" x 11'0" (3.60m x 3.36m)

Kitchen/Breakfast Room 12'4" x 18'4" (3.77m x 5.60m)

Living Room 17'0" x 10'9" max. (5.19m x 3.28m max.)

Utility Room 9'1" x 8'11" (2.76m x 2.72m)

Boot Room 6'6" x 8'11" (1.99m x 2.72m)

Master Bedroom 12'4" x 10'9" (3.77m x 3.28m)

Bedroom Two 11'10" x 11'0" (3.60m x 3.35m)

Bedroom Three 11'10" x 10'9" (3.60m x 3.28m)

Bedroom Four 9'1" x 7'7" (2.78m x 2.32m)

Games Room 25'9" x 16'10" (7.84m x 5.14m)

Double Garage/Workshop 21'1" x 16'10" (6.43m x 5.14m)

IMPORTANT: Natasha Bryony The Estate Agent for themselves and for the vendors of this property whose agents they are give notice that the particulars are produced in good faith and are set out as a general guide only and do not constitute any part of a contract and no person in the employment of Natasha Bryony The Estate Agent has any authority to make or give any representation or warranty in relation to this property. When you submit an offer for a property we will need two forms of identification for each individual submitting the offer, for instance a driving licence/passport and a utility bill/ bank statement. Thank you for your cooperation.

- Approximately 1,500 sq. ft
  25ft games room
- Large double garage, measuring 21'1" x 16'10"
- Outlook over the Nene Valley Original features
- Gas central heating

- Off-road parking to the front and rear
- - uPVC windows