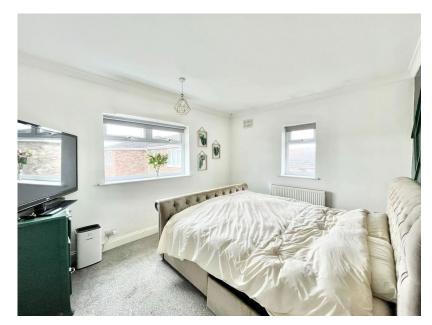

Master Bedroom 12'4" x 10'9" (3.77m x 3.28m)

Bedroom Two 11'10" x 11'0" (3.60m x 3.35m)

Bedroom Three 11'10" x 10'9" (3.60m x 3.28m)

Bedroom Four 9'1" x 7'7" (2.78m x 2.32m)

Games Room 25'9" x 16'10" (7.84m x 5.14m)