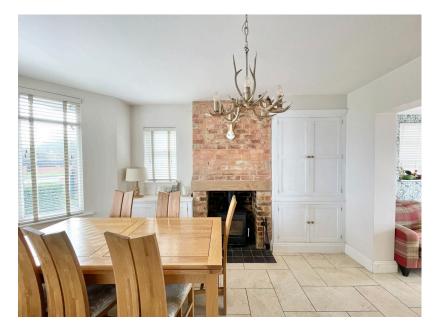

Dining Room 11'10" x 11'0" (3.60m x 3.36m)

Kitchen/Breakfast Room 12'4" x 18'4" (3.77m x 5.60m)

Living Room 17'0" x 10'9" max. (5.19m x 3.28m max.)

Utility Room 9'1" x 8'11" (2.76m x 2.72m)

Boot Room 6'6" x 8'11" (1.99m x 2.72m)