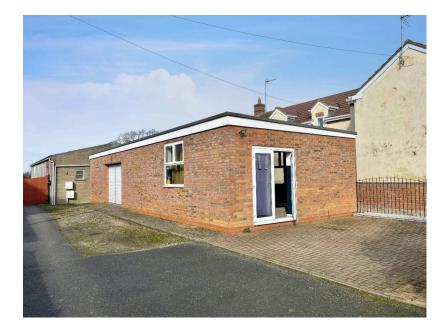

## Thrapston Road, Finedon Fixed Price £475,000

**▶** 4 **▶** 1 **▲** 2

This Victorian four-bedroom detached family home has been improved throughout by the current owners to a high standard. To the front of the property is off-road parking for three/four cars, and to the left is a driveway leading to the rear of the property, where you will find off-road parking for a further two cars, an above-average double garage, and an adjoining games room measuring 400 sq. ft.

Double Garage/Workshop 21'1" x 16'10" (6.43m x 5.14m)

IMPORTANT: Natasha Bryony The Estate Agent for themselves and for the vendors of this property whose agents they are give notice that the particulars are produced in good faith and are set out as a general guide only and do not constitute any part of a contract and no person in the employment of Natasha Bryony The Estate Agent has any authority to make or give any representation or warranty in relation to this property. When you submit an offer for a property we will need two forms of identification for each individual submitting the offer, for instance a driving licence/passport and a utility bill/ bank statement. Thank you for your cooperation.