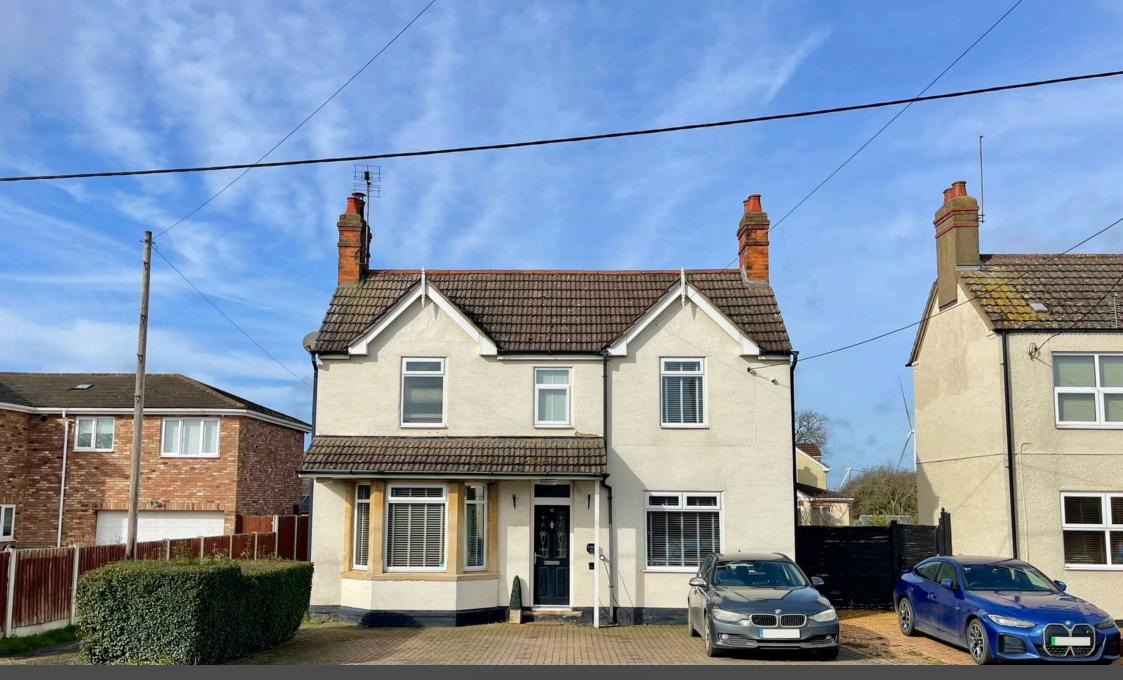

## Thrapston Road, Finedon Fixed Price £475,000

**▶** 4 **▶** 1 **▲** 2

This Victorian four-bedroom detached family home has been improved throughout by the current owners to a high standard. To the front of the property is off-road parking for three/four cars, and to the left is a driveway leading to the rear of the property, where you will find off-road parking for a further two cars, an above-average double garage, and an adjoining games room measuring 400 sq. ft.

- Approximately 1,500 sq. ft
  25ft games room
- Large double garage, measuring 21'1" x 16'10"
- Outlook over the Nene Valley Original features
- Gas central heating

- Off-road parking to the front and rear
- - uPVC windows