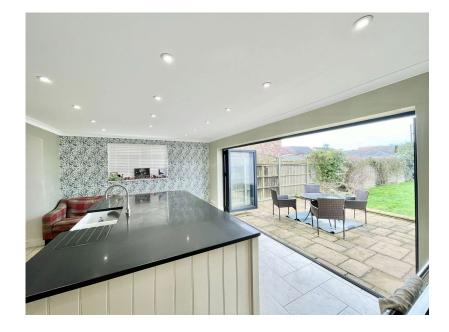

Dining Room 11'10" x 11'0" (3.60m x 3.36m)

Kitchen/Breakfast Room 12'4" x 18'4" (3.77m x 5.60m)

Living Room 17'0" x 10'9" max. (5.19m x 3.28m max.)

Utility Room 9'1" x 8'11" (2.76m x 2.72m)

Boot Room 6'6" x 8'11" (1.99m x 2.72m)