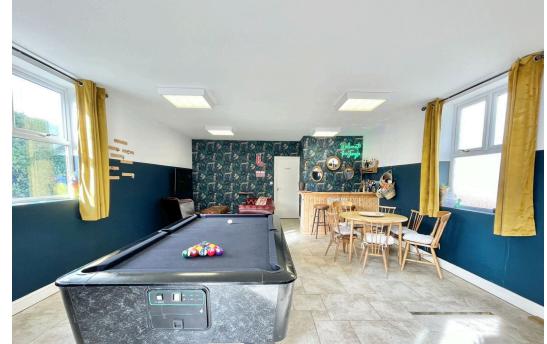

## Thrapston Road, Finedon Fixed Price £475,000

**▶** 4 **▶** 1 **▲** 2

This Victorian four-bedroom detached family home has been improved throughout by the current owners to a high standard. To the front of the property is off-road parking for three/four cars, and to the left is a driveway leading to the rear of the property, where you will find off-road parking for a further two cars, an above-average double garage, and an adjoining games room measuring 400 sq. ft.

Master Bedroom 12'4" x 10'9" (3.77m x 3.28m)

Bedroom Two 11'10" x 11'0" (3.60m x 3.35m)

Bedroom Three 11'10" x 10'9" (3.60m x 3.28m)

Bedroom Four 9'1" x 7'7" (2.78m x 2.32m)

Games Room 25'9" x 16'10" (7.84m x 5.14m)

- Approximately 1,500 sq. ft
  25ft games room
- Large double garage, measuring 21'1" x 16'10"
- Outlook over the Nene Valley Original features
- Gas central heating

- Off-road parking to the front and rear
- - uPVC windows