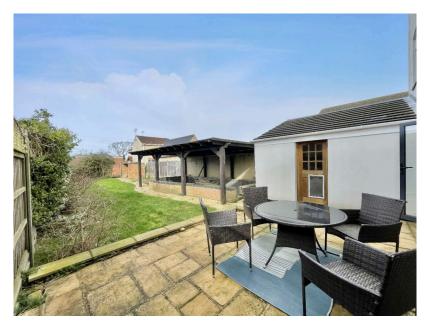

## Thrapston Road, Finedon Fixed Price £475,000

**▶** 4 **▶** 1 **▲** 2

This Victorian four-bedroom detached family home has been improved throughout by the current owners to a high standard. To the front of the property is off-road parking for three/four cars, and to the left is a driveway leading to the rear of the property, where you will find off-road parking for a further two cars, an above-average double garage, and an adjoining games room measuring 400 sq. ft.