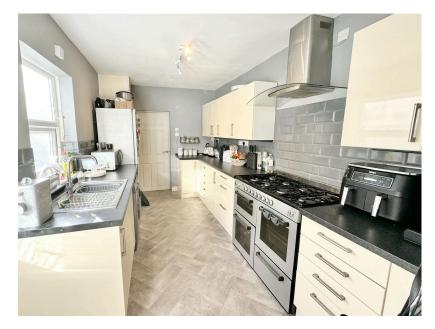

## **Glassbrook Road, Rushden** £199,950

This excellent three-bedroom Victorian mid-terrace home is offered to the market in immaculate condition throughout, and conveniently positioned within easy walking distance to a wealth of amenities. In brief, the ground floor accommodation comprises the reception hall, two large reception rooms, a well-appointed kitchen, and a re-fitted bathroom. On the first floor, there are three large double bedrooms, and to the rear of the property is a private and fully-enclosed garden.

Living Room 12'2" x 11'10" (3.70m x 3.60m)

Dining Room 11'6" x 11'10" (3.50m x 3.60m)

Kitchen 13'9" x 8'3" (4.18m x 2.50m)

Bedroom One 15'3" x 11'2" (4.66m x 3.40m)

Bedroom Two 12'6" x 8'9" (3.80m x 2.67m)