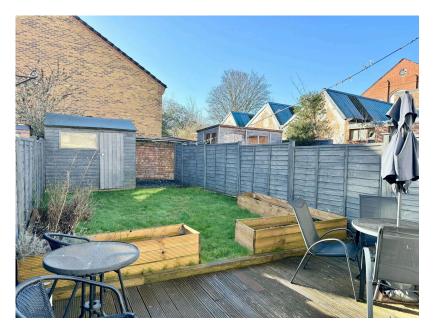

## **Glassbrook Road, Rushden** £199,950

This excellent three-bedroom Victorian mid-terrace home is offered to the market in immaculate condition throughout, and conveniently positioned within easy walking distance to a wealth of amenities. In brief, the ground floor accommodation comprises the reception hall, two large reception rooms, a well-appointed kitchen, and a re-fitted bathroom. On the first floor, there are three large double bedrooms, and to the rear of the property is a private and fully-enclosed garden.

- Approximately 1,000 sq. ft
- Re-fitted kitchen and bathroom
- Two reception rooms

- Immaculate presentation
  throughout
- Three double bedrooms
- Private garden

Total area: approx. 93.5 sq. metres (1006.3 sq. feet)