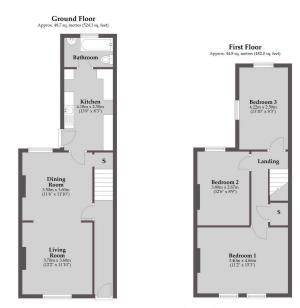

Living Room 12'2" x 11'10" (3.70m x 3.60m)

Dining Room 11'6" x 11'10" (3.50m x 3.60m)

Kitchen 13'9" x 8'3" (4.18m x 2.50m)

Bedroom One 15'3" x 11'2" (4.66m x 3.40m)

Bedroom Two 12'6" x 8'9" (3.80m x 2.67m)

## Bedroom Three 13'10" x 8'3" (4.22m x 2.50m)

IMPORTANT: Natasha Bryony The Estate Agent for themselves and for the vendors of this property whose agents they are give notice that the particulars are produced in good faith and are set out as a general guide only and do not constitute any part of a contract and no person in the employment of Natasha Bryony The Estate Agent has any authority to make or give any representation or warranty in relation to this property. When you submit an offer for a property we will need two forms of identification for each individual submitting the offer, for instance a driving licence/passport and a utility bill/ bank statement. Thank you for your cooperation.

- Approximately 1,000 sq. ft
- Re-fitted kitchen and bathroom
- Two reception rooms

- Immaculate presentation
  throughout
- Three double bedrooms
- Private garden

Total area: approx. 93.5 sq. metres (1006.3 sq. feet)