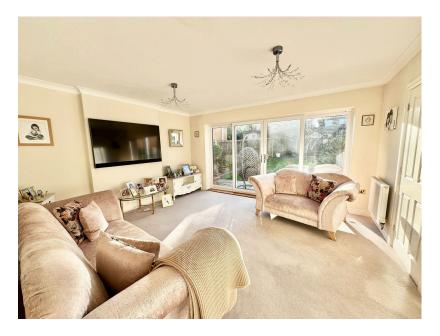

Roman Way, Higham Ferrers £435,000

🍋 4 🎦 3 🚍 3

An exquisite four-bedroom family home with three reception rooms, situated in a highly-regarded area of Higham Ferrers and within easy walking distance to a wealth of amenities. In brief, the ground floor accommodation comprises; a spacious entrance hall, re-fitted kitchen, separate dining room, cloakroom/WC, living room, and an office/study which could be used as a fifth bedroom. On the first floor are three double bedrooms, one of which hosts an ensuite shower room, and on the second floor is the master bedroom which accommodates a dressing area and a four-piece suite. To the front of the property is a driveway for up to three cars, and to the rear is a fully-enclosed private garden. There is also wide side access to the garage.

Kitchen 16'1" x 10'2" (4.90m x 3.10m)

Living Room 13'5" x 15'1" (4.10m x 4.60m)

Dining Room 13'1" x 10'2" (4.00m x 3.10m)

Study 11'2" x 8'2" (3.40m x 2.50m)

Master Bedroom 17'9" x 13'6" (5.40m x 4.11m)

Bedroom Two 9'2" x 14'5" (2.80m x 4.40m)