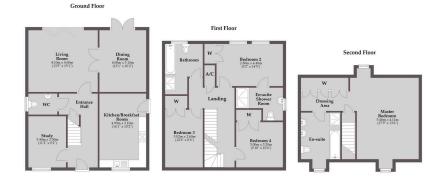

Roman Way, Higham Ferrers £435,000

🍋 4 🎦 3 🚍 3

An exquisite four-bedroom family home with three reception rooms, situated in a highly-regarded area of Higham Ferrers and within easy walking distance to a wealth of amenities. In brief, the ground floor accommodation comprises; a spacious entrance hall, re-fitted kitchen, separate dining room, cloakroom/WC, living room, and an office/study which could be used as a fifth bedroom. On the first floor are three double bedrooms, one of which hosts an ensuite shower room, and on the second floor is the master bedroom which accommodates a dressing area and a four-piece suite. To the front of the property is a driveway for up to three cars, and to the rear is a fully-enclosed private garden. There is also wide side access to the garage.

Kitchen 16'1" x 10'2" (4.90m x 3.10m)

Living Room 13'5" x 15'1" (4.10m x 4.60m)

Dining Room 13'1" x 10'2" (4.00m x 3.10m)

Study 11'2" x 8'2" (3.40m x 2.50m)

Master Bedroom 17'9" x 13'6" (5.40m x 4.11m)

Bedroom Two 9'2" x 14'5" (2.80m x 4.40m)

Bedroom Three 12'6" x 8'6" (3.82m x 2.60m)

Bedroom Four 9'10" x 10'6" (3.00m x 3.20m)

IMPORTANT: Natasha Bryony The Estate Agent for themselves and for the vendors of this property whose agents they are give notice that the particulars are produced in good faith and are set out as a general guide only and do not constitute any part of a contract and no person in the employment of Natasha Bryony The Estate Agent has any authority to make or give any representation or warranty in relation to this property. When you submit an offer for a property we will need two forms of identification for each individual submitting the offer, for instance a driving licence/passport and a utility bill/ bank statement. Thank you for your cooperation.

- Four double bedrooms
- Three bathrooms
- Gas central heating

- Re-fitted kitchen/breakfast room
- Three reception rooms
- Detached single garage

Total area: approx. 174.1 sq. metres (1873.7 sq. feet)

Web: www.natashabryony.co.uk