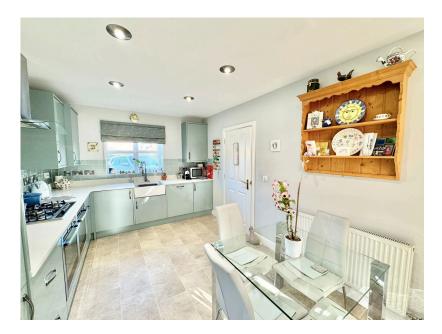

Roman Way, Higham Ferrers £435,000

🍋 4 🎦 3 🚍 3

An exquisite four-bedroom family home with three reception rooms, situated in a highly-regarded area of Higham Ferrers and within easy walking distance to a wealth of amenities. In brief, the ground floor accommodation comprises; a spacious entrance hall, re-fitted kitchen, separate dining room, cloakroom/WC, living room, and an office/study which could be used as a fifth bedroom. On the first floor are three double bedrooms, one of which hosts an ensuite shower room, and on the second floor is the master bedroom which accommodates a dressing area and a four-piece suite. To the front of the property is a driveway for up to three cars, and to the rear is a fully-enclosed private garden. There is also wide side access to the garage.

Kitchen 16'1" x 10'2" (4.90m x 3.10m)

Living Room 13'5" x 15'1" (4.10m x 4.60m)

Dining Room 13'1" x 10'2" (4.00m x 3.10m)

Study 11'2" x 8'2" (3.40m x 2.50m)

Master Bedroom 17'9" x 13'6" (5.40m x 4.11m)

Bedroom Two 9'2" x 14'5" (2.80m x 4.40m)

- Four double bedrooms
- Three bathrooms
- Gas central heating

- Re-fitted kitchen/breakfast room
- Three reception rooms
- Detached single garage

Total area: approx. 174.1 sq. metres (1873.7 sq. feet)

Web: www.natashabryony.co.uk