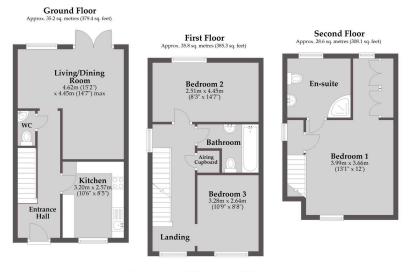

A modern semi-detached, three-storey home, situated in a quiet culde-sac on the Northern edge of Higham Ferrers, conveniently located for the town centre and within easy reach of schooling for all ages. This property offers surprisingly spacious accommodation which comprises of: reception hall, cloaks W.C., smart re-fitted kitchen/breakfast room and living/dining room on the ground floor. On the first floor, you will find two double bedrooms and a family bathroom and on the second floor a generous master bedroom suite with a dressing room area and a large en-suite bathroom. Outside there is a single garage and driveway with off-road parking for two cars, and compact front and rear gardens.

Kitchen/Breakfast Room 10'6" x 8'5" (3.20m x 2.57m)

Living/Dining Room 15'2" x 14'7" (4.62m x 4.45m)

Bedroom Two 14'7" x 8'3" (4.45m x 2.51m)

Bedroom Three 10'9" x 8'8" (3.28m x 2.64m)

Bedroom One 13'1" x 12'0" (3.99m x 3.66m)

Total area: approx. 99.7 sq. metres (1072.8 sq. feet)

- Approximately 1,072 sq. ft
- · Quiet cul-de-sac location
- Single garage & driveway with off-road parking for two cars
- Re-fitted kitchen

- Three double bedrooms
- · Spacious accommodation