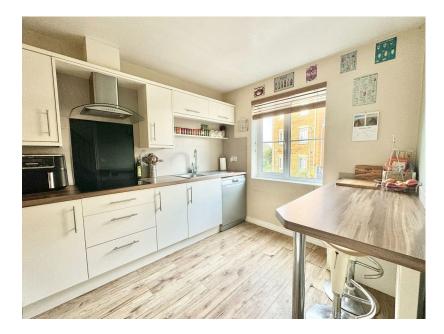

A modern semi-detached, three-storey home, situated in a quiet culde-sac on the Northern edge of Higham Ferrers, conveniently located for the town centre and within easy reach of schooling for all ages. This property offers surprisingly spacious accommodation which comprises of: reception hall, cloaks W.C., smart re-fitted kitchen/breakfast room and living/dining room on the ground floor. On the first floor, you will find two double bedrooms and a family bathroom and on the second floor a generous master bedroom suite with a dressing room area and a large en-suite bathroom. Outside there is a single garage and driveway with off-road parking for two cars, and compact front and rear gardens.

Kitchen/Breakfast Room 10'6" x 8'5" (3.20m x 2.57m)

Living/Dining Room 15'2" x 14'7" (4.62m x 4.45m)

Bedroom Two 14'7" x 8'3" (4.45m x 2.51m)

Bedroom Three 10'9" x 8'8" (3.28m x 2.64m)

Bedroom One 13'1" x 12'0" (3.99m x 3.66m)