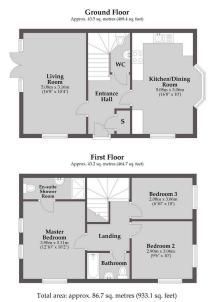

Living Room 16'8" x 10'4" (5.08m x 3.16m)

Kitchen/Dining Room 16'8" x 10'0" (5.08m x 3.06m)

Bedroom One 12'10" x 10'2" (3.90m x 3.11m)

Bedroom Two 9'6" x 10'0" (2.90m x 3.06m)

Bedroom Three 6'10" x 10'0" (2.08m x 3.06m).