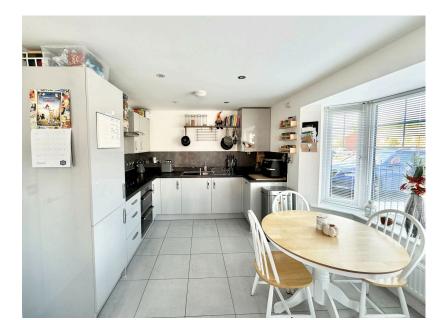

A beautifully presented three bedroom property, positioned in an excellent location right on the edge of the 'Darcie Park' development in Raunds. The ground floor accommodation is comprised of the entrance hall, downstairs cloakroom/W.C., living room, and a fantastic kitchen/dining room. On the first floor are two double bedrooms, one of which hosts an ensuite shower room, one very good sized single bedroom, and a family bathroom. The rear garden is very private and conveniently low maintenance, and there are also two off-road parking spaces to the side of the property. The property itself is abundantly bright throughout, and offers an ample amount of natural light into every room.

Living Room 16'8" x 10'4" (5.08m x 3.16m)

Kitchen/Dining Room 16'8" x 10'0" (5.08m x 3.06m)

Bedroom One 12'10" x 10'2" (3.90m x 3.11m)

Bedroom Two 9'6" x 10'0" (2.90m x 3.06m)

Bedroom Three 6'10" x 10'0" (2.08m x 3.06m).