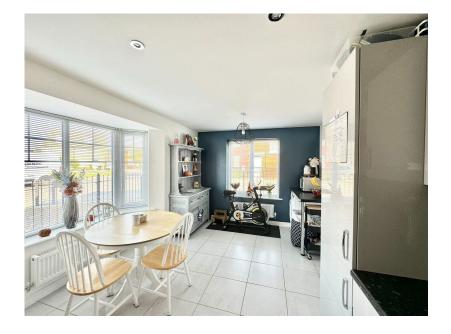

A beautifully presented three bedroom property, positioned in an excellent location right on the edge of the 'Darcie Park' development in Raunds. The ground floor accommodation is comprised of the entrance hall, downstairs cloakroom/W.C., living room, and a fantastic kitchen/dining room. On the first floor are two double bedrooms, one of which hosts an ensuite shower room, one very good sized single bedroom, and a family bathroom. The rear garden is very private and conveniently low maintenance, and there are also two off-road parking spaces to the side of the property. The property itself is abundantly bright throughout, and offers an ample amount of natural light into every room.

Living Room 16'8" x 10'4" (5.08m x 3.16m)

Kitchen/Dining Room 16'8" x 10'0" (5.08m x 3.06m)

Bedroom One 12'10" x 10'2" (3.90m x 3.11m)

Bedroom Two 9'6" x 10'0" (2.90m x 3.06m)

Bedroom Three 6'10" x 10'0" (2.08m x 3.06m).