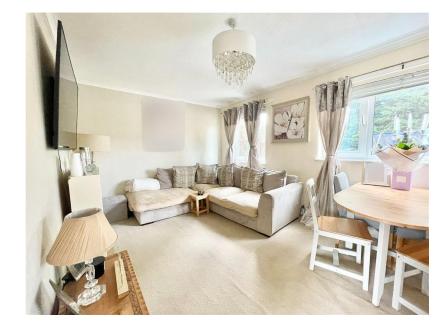

## Dryden Way, Higham Ferrers

£255,000

This established three bedroom semi-detached home is offered to the market with no onward chain, and has been conveniently extended to provide an additional dining room at the rear and a large master bedroom. The ground floor accommodation comprises of the entrance hall, re-fitted kitchen, living room, and dining room. On the first floor, there are two double bedrooms, a further large single bedroom, and family bathroom. To the front of the property, you will find a wall and hedge enclosed front garden with off-road parking for up to two cars and a single garage - which subject to obtaining the relevant permissions, could be converted to provide additional living space. There is also a private and fully-enclosed garden to the rear.

Kitchen 8'3" x 11'3" (2.51m x 3.42m)

Dining Room 8'4" x 9'11" (2.53m x 3.03m)

Living Room 9'11" x 16'7" (3.03m x 5.06m)

Bedroom One 19'3" x 8'8" (5.86m x 2.65m)

Bedroom Two 9'11" x 10'6" (3.03m x 3.20m)

Bedroom Three 8'11" x 9'6" (2.73m x 2.90m)