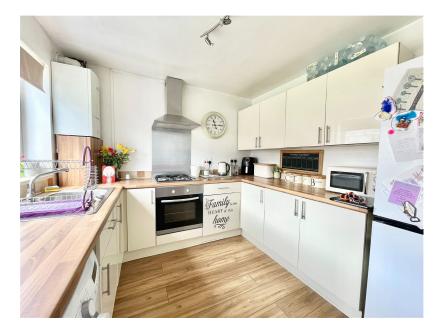

## Dryden Way, Higham Ferrers

£255,000

This established three bedroom semi-detached home is offered to the market with no onward chain, and has been conveniently extended to provide an additional dining room at the rear and a large master bedroom. The ground floor accommodation comprises of the entrance hall, re-fitted kitchen, living room, and dining room. On the first floor, there are two double bedrooms, a further large single bedroom, and family bathroom. To the front of the property, you will find a wall and hedge enclosed front garden with off-road parking for up to two cars and a single garage - which subject to obtaining the relevant permissions, could be converted to provide additional living space. There is also a private and fully-enclosed garden to the rear.

Kitchen 8'3" x 11'3" (2.51m x 3.42m)

Dining Room 8'4" x 9'11" (2.53m x 3.03m)

Living Room 9'11" x 16'7" (3.03m x 5.06m)

Bedroom One 19'3" x 8'8" (5.86m x 2.65m)

Bedroom Two 9'11" x 10'6" (3.03m x 3.20m)

Bedroom Three 8'11" x 9'6" (2.73m x 2.90m)