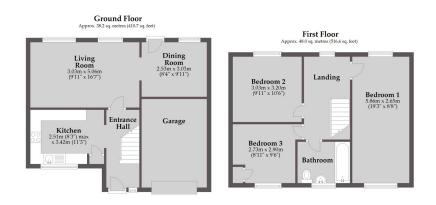

## Dryden Way, Higham Ferrers

£255,000

This established three bedroom semi-detached home is offered to the market with no onward chain, and has been conveniently extended to provide an additional dining room at the rear and a large master bedroom. The ground floor accommodation comprises of the entrance hall, re-fitted kitchen, living room, and dining room. On the first floor, there are two double bedrooms, a further large single bedroom, and family bathroom. To the front of the property, you will find a wall and hedge enclosed front garden with off-road parking for up to two cars and a single garage - which subject to obtaining the relevant permissions, could be converted to provide additional living space. There is also a private and fully-enclosed garden to the rear.

Kitchen 8'3" x 11'3" (2.51m x 3.42m)

Dining Room 8'4" x 9'11" (2.53m x 3.03m)

Living Room 9'11" x 16'7" (3.03m x 5.06m)

Bedroom One 19'3" x 8'8" (5.86m x 2.65m)

Bedroom Two 9'11" x 10'6" (3.03m x 3.20m)

Bedroom Three 8'11" x 9'6" (2.73m x 2.90m)

Total area: approx. 86.1 sq. metres (927.3 sq. feet)