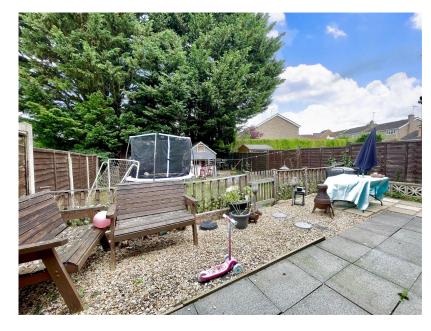

## Dryden Way, Higham Ferrers

£255,000

This established three bedroom semi-detached home is offered to the market with no onward chain, and has been conveniently extended to provide an additional dining room at the rear and a large master bedroom. The ground floor accommodation comprises of the entrance hall, re-fitted kitchen, living room, and dining room. On the first floor, there are two double bedrooms, a further large single bedroom, and family bathroom. To the front of the property, you will find a wall and hedge enclosed front garden with off-road parking for up to two cars and a single garage - which subject to obtaining the relevant permissions, could be converted to provide additional living space. There is also a private and fully-enclosed garden to the rear.