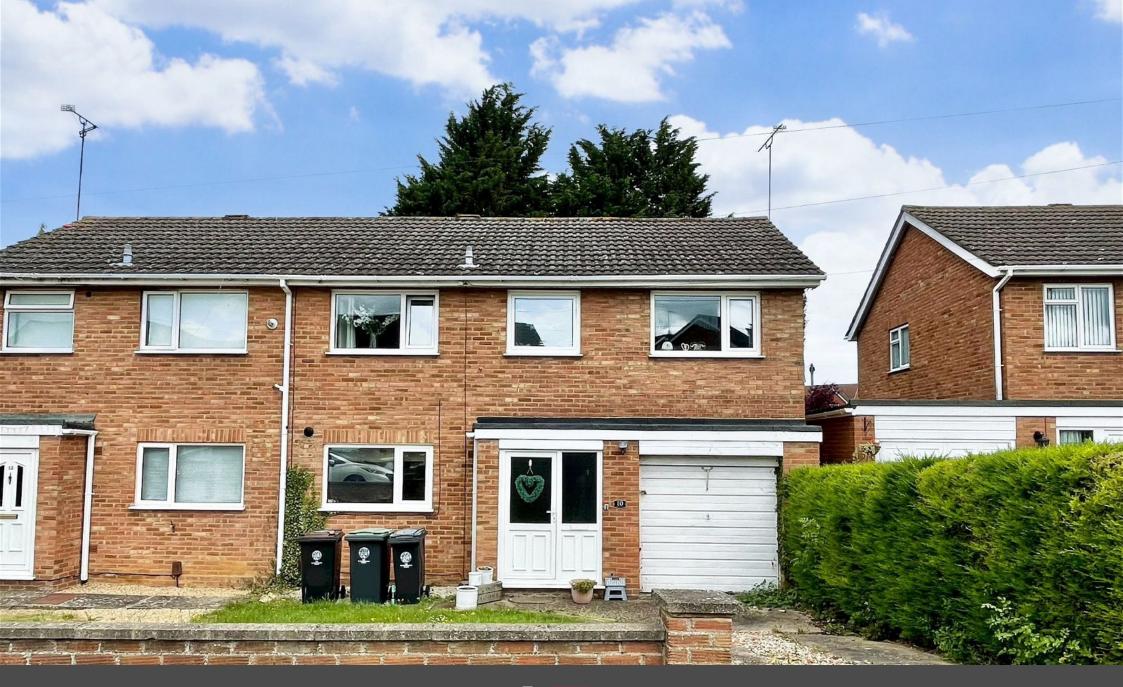

## Dryden Way, Higham Ferrers

£255,000

This established three bedroom semi-detached home is offered to the market with no onward chain, and has been conveniently extended to provide an additional dining room at the rear and a large master bedroom. The ground floor accommodation comprises of the entrance hall, re-fitted kitchen, living room, and dining room. On the first floor, there are two double bedrooms, a further large single bedroom, and family bathroom. To the front of the property, you will find a wall and hedge enclosed front garden with off-road parking for up to two cars and a single garage - which subject to obtaining the relevant permissions, could be converted to provide additional living space. There is also a private and fully-enclosed garden to the rear.

- Approximately 927 sq. ft (1,069 sq. ft incl garage)
- Sought-after market town location
- Two reception rooms
- parking

· Single garage and off-road

\*\*NO CHAIN\*\*

- uPVC double glazing
- · Gas radiator central heating