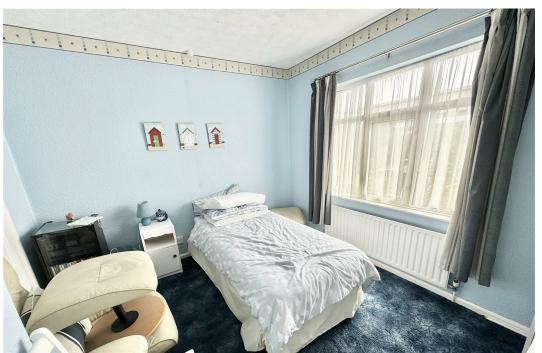

## The Hedges, Rushden

£225,000

The ground floor accommodation in brief comprises; entrance hall, living room, large kitchen/dining room, utility room and cloakroom/W.C. On the first floor, there are three bedrooms, and a good-quality re-fitted bathroom. The property also benefits from having both front and rear gardens, with the rear being fully fence-enclosed and private.

Bedroom Two 9'11" max. x 10'8" (3.03m max. x 3.25m)

Bedroom Three 10'2" max. x 7'11" (3.10m max. x 2.42m)

**Front Garden** Hedge-enclosed front garden with gated access through the front and a pathway, further gated access to the rear garden.