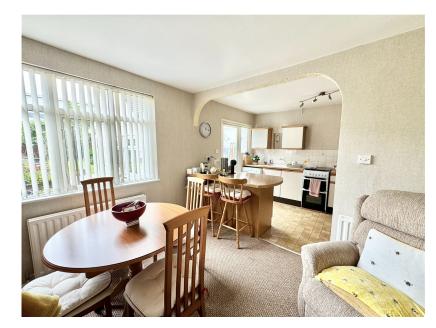

## The Hedges, Rushden

£225,000

The ground floor accommodation in brief comprises; entrance hall, living room, large kitchen/dining room, utility room and cloakroom/W.C. On the first floor, there are three bedrooms, and a good-quality re-fitted bathroom. The property also benefits from having both front and rear gardens, with the rear being fully fence-enclosed and private.

Living Room 14'1" max. x 12'2" (4.30m max. x 3.71m)

Kitchen 12'0" x 8'2" (3.65m x 2.50m)

Dining Room 12'0" x 10'4" (3.65m x 3.16m)

Rear Workshop 8'0" x 8'8" (2.45m x 2.63m)

Bedroom One 12'9" max. x 10'8" (3.89m max. x 3.25m)