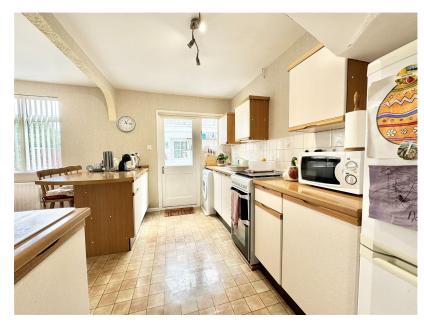

## The Hedges, Rushden

£225,000

The ground floor accommodation in brief comprises; entrance hall, living room, large kitchen/dining room, utility room and cloakroom/W.C. On the first floor, there are three bedrooms, and a good-quality re-fitted bathroom. The property also benefits from having both front and rear gardens, with the rear being fully fence-enclosed and private.

Living Room 14'1" max. x 12'2" (4.30m max. x 3.71m)

Kitchen 12'0" x 8'2" (3.65m x 2.50m)

Dining Room 12'0" x 10'4" (3.65m x 3.16m)

Rear Workshop 8'0" x 8'8" (2.45m x 2.63m)

Bedroom One 12'9" max. x 10'8" (3.89m max. x 3.25m)