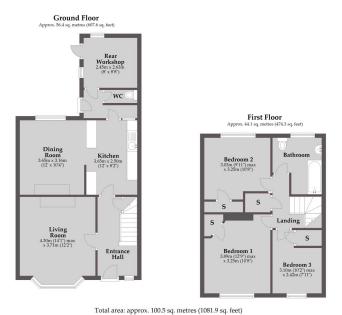

Living Room 14'1" max. x 12'2" (4.30m max. x 3.71m)

Kitchen 12'0" x 8'2" (3.65m x 2.50m)

Dining Room 12'0" x 10'4" (3.65m x 3.16m)

Rear Workshop 8'0" x 8'8" (2.45m x 2.63m)

Bedroom One 12'9" max. x 10'8" (3.89m max. x 3.25m)

Bedroom Two 9'11" max. x 10'8" (3.03m max. x 3.25m)

Bedroom Three 10'2" max. x 7'11" (3.10m max. x 2.42m)

**Front Garden** Hedge-enclosed front garden with gated access through the front and a pathway, further gated access to the rear garden.

- Approximately 1,081 sq. ft
- \*\*CHAIN FREE\*\*
- Kitchen/dining room
- · Re-fitted bathroom

• Excellent living accommodation

Well-tended front and rear gardens