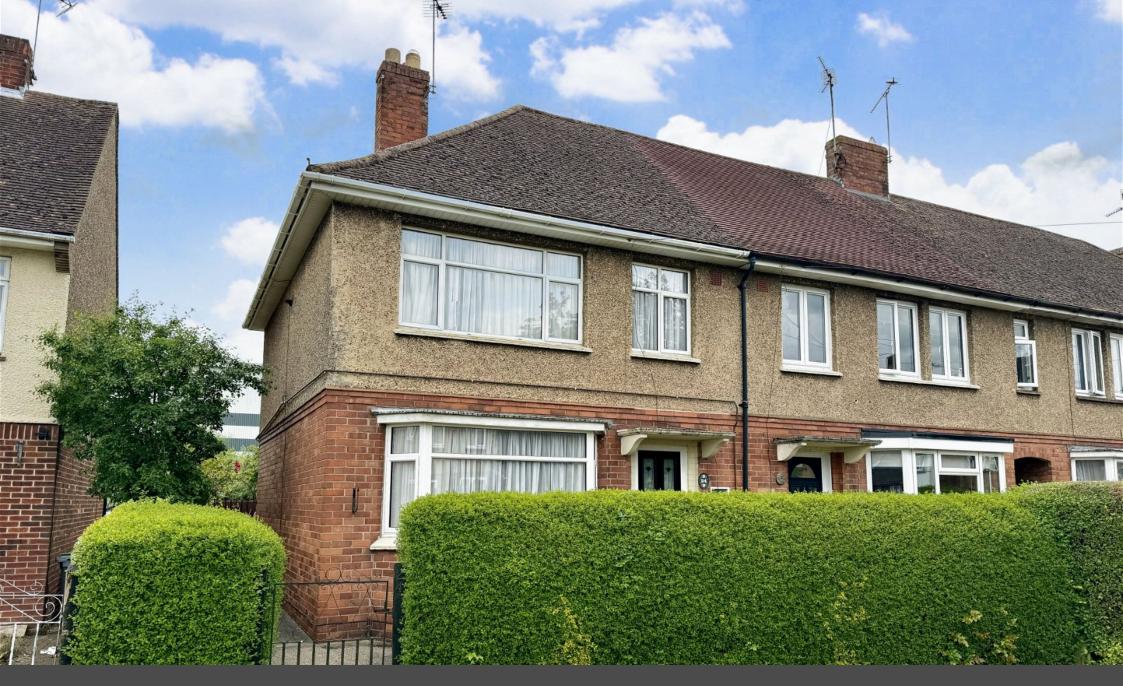

## The Hedges, Rushden

£225,000

The ground floor accommodation in brief comprises; entrance hall, living room, large kitchen/dining room, utility room and cloakroom/W.C. On the first floor, there are three bedrooms, and a good-quality re-fitted bathroom. The property also benefits from having both front and rear gardens, with the rear being fully fence-enclosed and private.

Bedroom Two 9'11" max. x 10'8" (3.03m max. x 3.25m)

Bedroom Three 10'2" max. x 7'11" (3.10m max. x 2.42m)

**Front Garden** Hedge-enclosed front garden with gated access through the front and a pathway, further gated access to the rear garden.