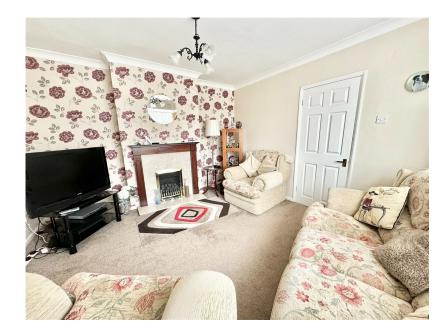

Living Room 14'1" max. x 12'2" (4.30m max. x 3.71m)

Kitchen 12'0" x 8'2" (3.65m x 2.50m)

Dining Room 12'0" x 10'4" (3.65m x 3.16m)

Rear Workshop 8'0" x 8'8" (2.45m x 2.63m)

Bedroom One 12'9" max. x 10'8" (3.89m max. x 3.25m)