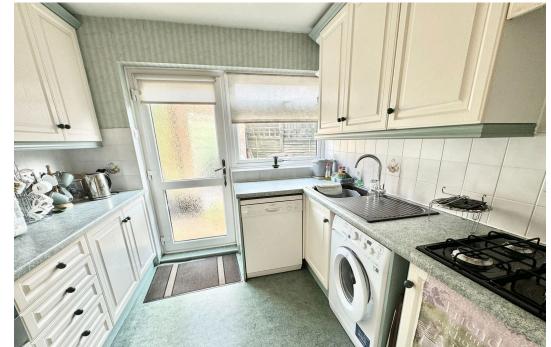

Master Bedroom 15'2" x 11'0" (4.62m x 3.36m)

Kitchen 9'2" x 9'1" (2.80m x 2.78m)

Dining Room 19'8" x 11'0" (6.00m x 3.36m)

Living Room 15'5" x 12'1" (4.69m x 3.68m)

Bedroom Two 9'8" x 12'1" (2.94m x 3.68m)