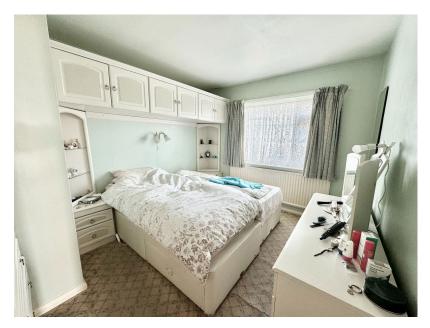

Master Bedroom 15'2" x 11'0" (4.62m x 3.36m)

Kitchen 9'2" x 9'1" (2.80m x 2.78m)

Dining Room 19'8" x 11'0" (6.00m x 3.36m)

Living Room 15'5" x 12'1" (4.69m x 3.68m)

Bedroom Two 9'8" x 12'1" (2.94m x 3.68m)