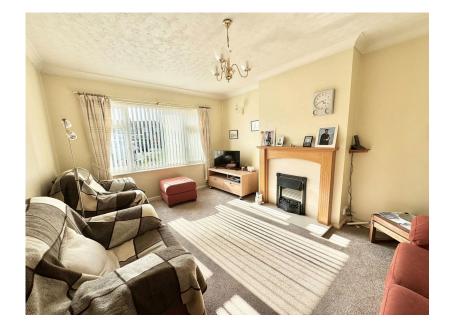

Master Bedroom 15'2" x 11'0" (4.62m x 3.36m)

Kitchen 9'2" x 9'1" (2.80m x 2.78m)

Dining Room 19'8" x 11'0" (6.00m x 3.36m)

Living Room 15'5" x 12'1" (4.69m x 3.68m)

Bedroom Two 9'8" x 12'1" (2.94m x 3.68m)