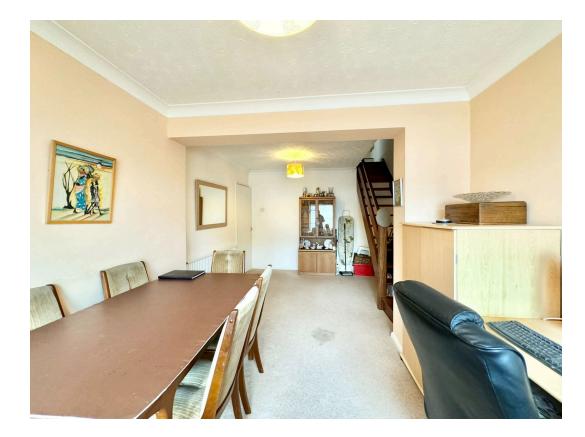

Master Bedroom 15'2" x 11'0" (4.62m x 3.36m)

Kitchen 9'2" x 9'1" (2.80m x 2.78m)

Dining Room 19'8" x 11'0" (6.00m x 3.36m)

Living Room 15'5" x 12'1" (4.69m x 3.68m)

Bedroom Two 9'8" x 12'1" (2.94m x 3.68m)