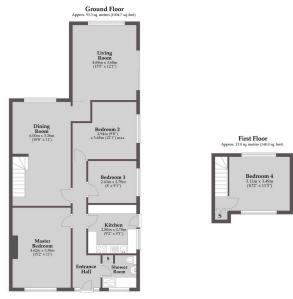

Master Bedroom 15'2" x 11'0" (4.62m x 3.36m)

Kitchen 9'2" x 9'1" (2.80m x 2.78m)

Dining Room 19'8" x 11'0" (6.00m x 3.36m)

Living Room 15'5" x 12'1" (4.69m x 3.68m)

Bedroom Two 9'8" x 12'1" (2.94m x 3.68m)

Bedroom Three 8'0" x 9'1" (2.43m x 2.78m)

Bedroom Four 10'2" x 11'5" (3.11m x 3.49m)

IMPORTANT: Natasha Bryony The Estate Agent for themselves and for the vendors of this property whose agents they are give notice that the particulars are produced in good faith and are set out as a general guide only and do not constitute any part of a contract and no person in the employment of Natasha Bryony The Estate Agent has any authority to make or give any representation or warranty in relation to this property. When you submit an offer for a property we will need two forms of identification for each individual submitting the offer, for instance a driving licence/passport and a utility bill/ bank statement. Thank you for your cooperation.

Total area: approx. 107.1 sq. metres (1152.7 sq. feet)

\*\*Chain free\*\*

• Approx. 1153 sq. ft

• Large corner plot

- Off-road parking for two cars · Detached garage
- Excellent potential to enhance & extend (STPP)
- Four bedrooms