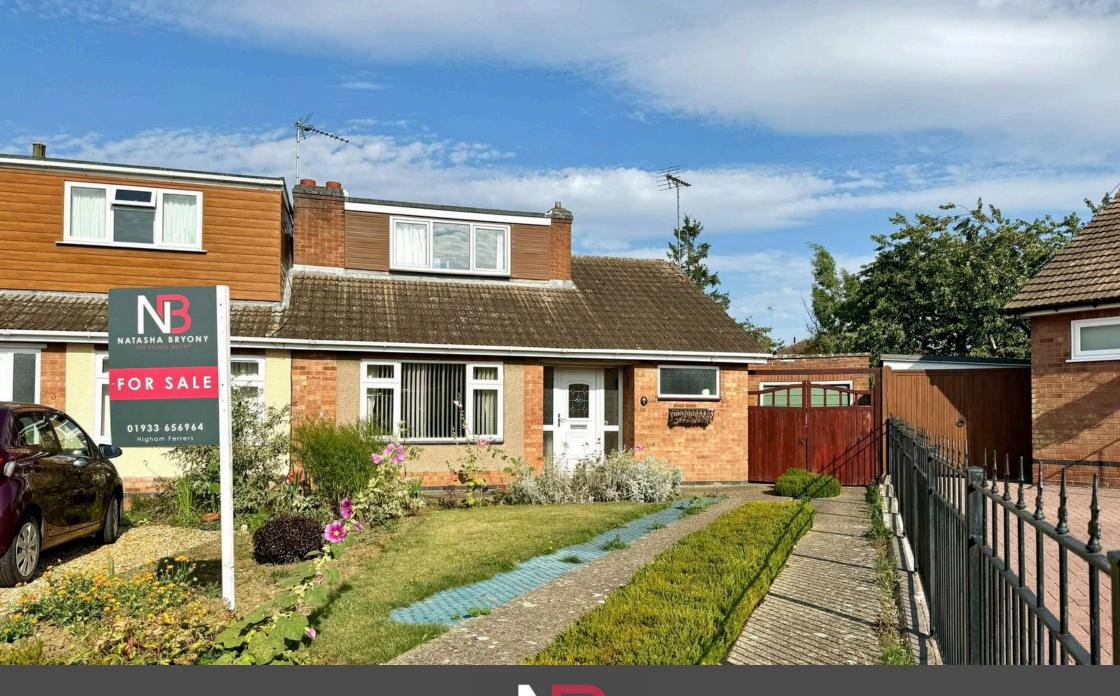

## **Poplar Close, Rushden** £249,950

**▶** 4 **▶** 1 **№** 2

Positioned on a large corner plot is this deceptively spacious four bedroom bungalow, offered to the market with no onward chain and with excellent potential to enhance. This property has been extended by the current owners some years ago, and now provides potential to reconfigure the existing accommodation to provide superior living space. Internally, the property has a spacious entrance hall, kitchen, re-fitted shower room, three ground floor bedrooms, and to the rear of the property a large living room and additional dining room, which would benefit greatly from a relatively straight-forward extension to create a large living/kitchen space. On the first floor you will find bedroom number four. Outside, there is a detached brick garage and a very large fully-enclosed corner garden.

Total area: approx. 107.1 sq. metres (1152.7 sq. feet)

\*\*Chain free\*\*

• Approx. 1153 sq. ft

• Large corner plot

- Off-road parking for two cars · Detached garage
- Excellent potential to enhance & extend (STPP)
- Four bedrooms