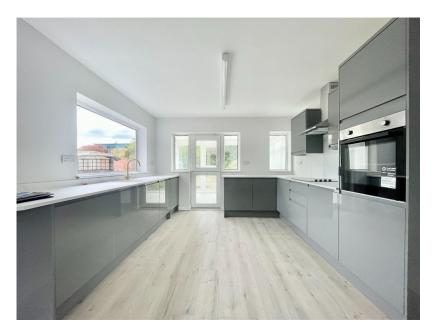

## Hookhams Path, Wollaston £337,500

🍋 2 🚰 1 🚍 1

The accommodation comprises of an entrance porch, spacious reception hall, living room, large and very well-fitted kitchen/dining room, uPVC conservatory, two double bedrooms and a small re-fitted shower room. Outside, there is a single garage and an incredibly good-sized plot with driveway to the front with off-road parking for several vehicles, or space for a caravan/motorhome. There is also gated access to the rear garden.

Living Room 12'0" x 18'0" (3.65m x 5.49m)

Kitchen/Dining Room 21'5" x 11'7" (6.53m x 3.52m)

Conservatory 12'8" x 8'0" (3.85m x 2.43m)

Bedroom One 11'11" x 9'11" (3.63m x 3.03m)

Bedroom Two 9'0" x 12'0" (2.75m x 3.66m)