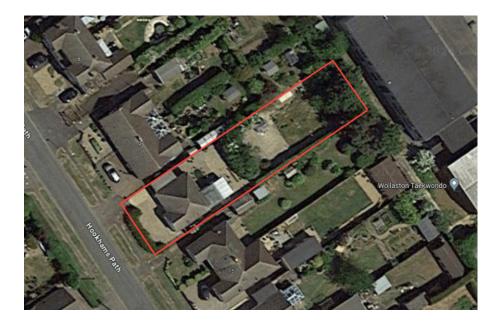

**Front Garden** Large gravelled driveway enclosed by a large hedge and fence, and with off-road parking for three cars or space for a motorhome. There is also a single garage with light and power measuring approx. 17'11" x 11'6" (3.5m x 5.5m), gate to rear garden.

**Rear Garden** An extremely large rear garden, which is a blank canvass ready for the new owners landscaping project. Fully fence-enclosed, secure, and private.

IMPORTANT: Natasha Bryony The Estate Agent for themselves and for the vendors of this property whose agents they are give notice that the particulars are produced in good faith and are set out as a general guide only and do not constitute any part of a contract and no person in the employment of Natasha Bryony The Estate Agent has any authority to make or give any representation or warranty in relation to this property. When you submit an offer for a property we will need two forms of identification for each individual submitting the offer, for instance a driving licence/passport and a utility bill/ bank statement. Thank you for your cooperation.