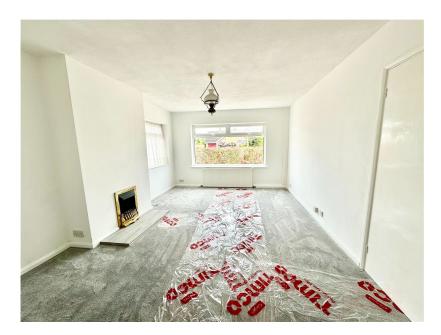

## Hookhams Path, Wollaston £337,500

🍋 2 🚰 1 🚍 1

The accommodation comprises of an entrance porch, spacious reception hall, living room, large and very well-fitted kitchen/dining room, uPVC conservatory, two double bedrooms and a small re-fitted shower room. Outside, there is a single garage and an incredibly good-sized plot with driveway to the front with off-road parking for several vehicles, or space for a caravan/motorhome. There is also gated access to the rear garden.

Living Room 12'0" x 18'0" (3.65m x 5.49m)

Kitchen/Dining Room 21'5" x 11'7" (6.53m x 3.52m)

Conservatory 12'8" x 8'0" (3.85m x 2.43m)

Bedroom One 11'11" x 9'11" (3.63m x 3.03m)

Bedroom Two 9'0" x 12'0" (2.75m x 3.66m)