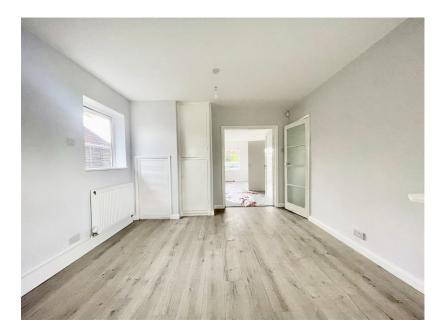

## Hookhams Path, Wollaston £337,500

🍋 2 🚰 1 🚍 1

The accommodation comprises of an entrance porch, spacious reception hall, living room, large and very well-fitted kitchen/dining room, uPVC conservatory, two double bedrooms and a small re-fitted shower room. Outside, there is a single garage and an incredibly good-sized plot with driveway to the front with off-road parking for several vehicles, or space for a caravan/motorhome. There is also gated access to the rear garden.

Living Room 12'0" x 18'0" (3.65m x 5.49m)

Kitchen/Dining Room 21'5" x 11'7" (6.53m x 3.52m)

Conservatory 12'8" x 8'0" (3.85m x 2.43m)

Bedroom One 11'11" x 9'11" (3.63m x 3.03m)

Bedroom Two 9'0" x 12'0" (2.75m x 3.66m)