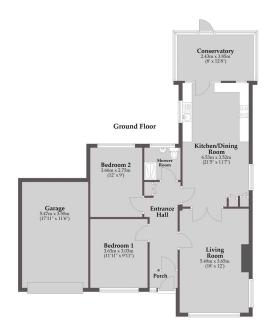

## Hookhams Path, Wollaston £337,500

🍋 2 🚰 1 🚍 1

The accommodation comprises of an entrance porch, spacious reception hall, living room, large and very well-fitted kitchen/dining room, uPVC conservatory, two double bedrooms and a small re-fitted shower room. Outside, there is a single garage and an incredibly good-sized plot with driveway to the front with off-road parking for several vehicles, or space for a caravan/motorhome. There is also gated access to the rear garden.

Living Room 12'0" x 18'0" (3.65m x 5.49m)

Kitchen/Dining Room 21'5" x 11'7" (6.53m x 3.52m)

Conservatory 12'8" x 8'0" (3.85m x 2.43m)

Bedroom One 11'11" x 9'11" (3.63m x 3.03m)

Bedroom Two 9'0" x 12'0" (2.75m x 3.66m)

**Front Garden** Large gravelled driveway enclosed by a large hedge and fence, and with off-road parking for three cars or space for a motorhome. There is also a single garage with light and power measuring approx. 17'11" x 11'6" (3.5m x 5.5m), gate to rear garden.