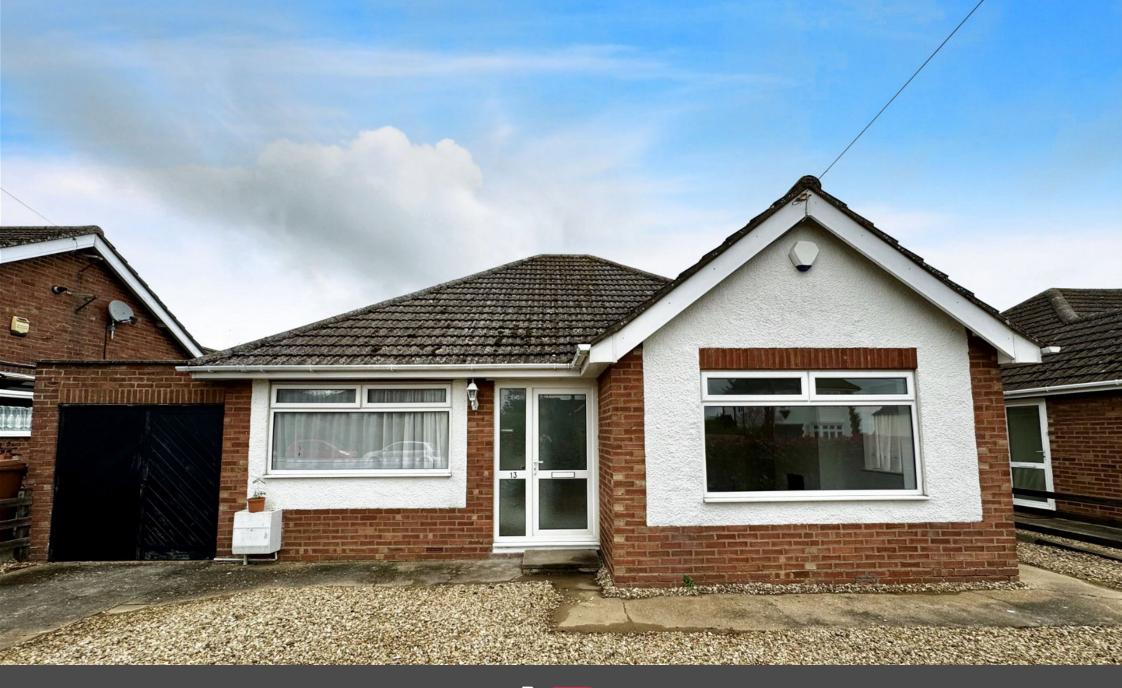

## Hookhams Path, Wollaston £337,500

🍋 2 🚰 1 🚍 1

The accommodation comprises of an entrance porch, spacious reception hall, living room, large and very well-fitted kitchen/dining room, uPVC conservatory, two double bedrooms and a small re-fitted shower room. Outside, there is a single garage and an incredibly good-sized plot with driveway to the front with off-road parking for several vehicles, or space for a caravan/motorhome. There is also gated access to the rear garden.

- \*\*CHAIN FREE\*\*
- Very large plot
- Sought-after village location
  Two double bedrooms
- Single garage

• Further potential to enhance

• Approx. 1,100 sq. ft

Refurbished throughout

Web: www.natashabryony.co.uk