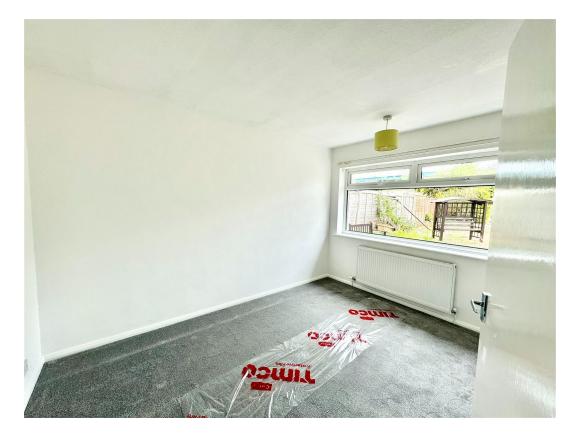

## Hookhams Path, Wollaston £337,500

🍋 2 🚰 1 🚍 1

The accommodation comprises of an entrance porch, spacious reception hall, living room, large and very well-fitted kitchen/dining room, uPVC conservatory, two double bedrooms and a small re-fitted shower room. Outside, there is a single garage and an incredibly good-sized plot with driveway to the front with off-road parking for several vehicles, or space for a caravan/motorhome. There is also gated access to the rear garden.

Living Room 12'0" x 18'0" (3.65m x 5.49m)

Kitchen/Dining Room 21'5" x 11'7" (6.53m x 3.52m)

Conservatory 12'8" x 8'0" (3.85m x 2.43m)

Bedroom One 11'11" x 9'11" (3.63m x 3.03m)

Bedroom Two 9'0" x 12'0" (2.75m x 3.66m)