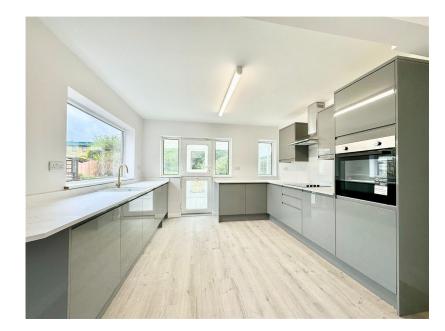

Living Room 12'0" x 18'0" (3.65m x 5.49m)

Kitchen/Dining Room 21'5" x 11'7" (6.53m x 3.52m)

Conservatory 12'8" x 8'0" (3.85m x 2.43m)

Bedroom One 11'11" x 9'11" (3.63m x 3.03m)

Bedroom Two 9'0" x 12'0" (2.75m x 3.66m)