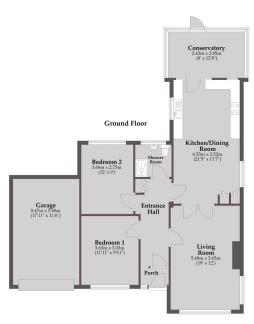

Living Room 12'0" x 18'0" (3.65m x 5.49m)

Kitchen/Dining Room 21'5" x 11'7" (6.53m x 3.52m)

Conservatory 12'8" x 8'0" (3.85m x 2.43m)

Bedroom One 11'11" x 9'11" (3.63m x 3.03m)

Bedroom Two 9'0" x 12'0" (2.75m x 3.66m)

Bathroom \*See Floorplan

**Front Garden** Large gravelled driveway enclosed by a large hedge and fence, and with off-road parking for three cars or space for a motorhome. There is also a single garage with light and power measuring approx. 17'11" x 11'6" (3.5m x 5.5m), gate to rear garden.