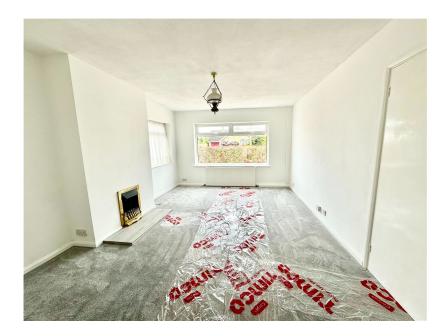

Living Room 12'0" x 18'0" (3.65m x 5.49m)

Kitchen/Dining Room 21'5" x 11'7" (6.53m x 3.52m)

Conservatory 12'8" x 8'0" (3.85m x 2.43m)

Bedroom One 11'11" x 9'11" (3.63m x 3.03m)

Bedroom Two 9'0" x 12'0" (2.75m x 3.66m)