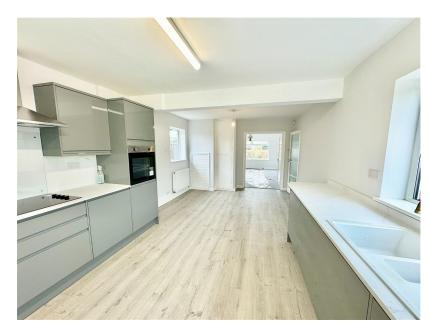

Living Room 12'0" x 18'0" (3.65m x 5.49m)

Kitchen/Dining Room 21'5" x 11'7" (6.53m x 3.52m)

Conservatory 12'8" x 8'0" (3.85m x 2.43m)

Bedroom One 11'11" x 9'11" (3.63m x 3.03m)

Bedroom Two 9'0" x 12'0" (2.75m x 3.66m)