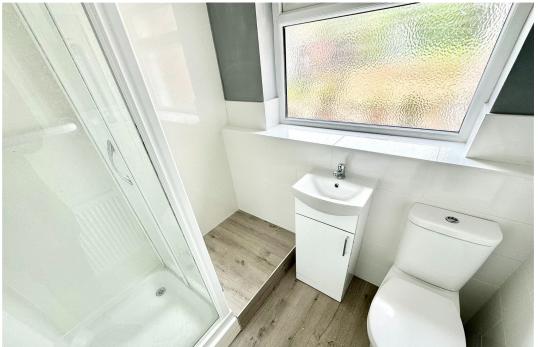

Bathroom \*See Floorplan

**Front Garden** Large gravelled driveway enclosed by a large hedge and fence, and with off-road parking for three cars or space for a motorhome. There is also a single garage with light and power measuring approx. 17'11" x 11'6" (3.5m x 5.5m), gate to rear garden.