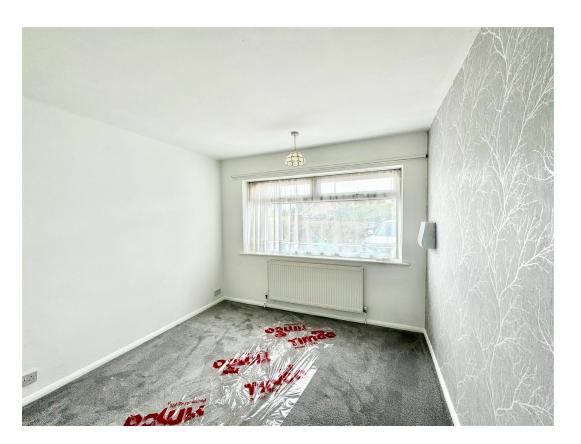

Living Room 12'0" x 18'0" (3.65m x 5.49m)

Kitchen/Dining Room 21'5" x 11'7" (6.53m x 3.52m)

Conservatory 12'8" x 8'0" (3.85m x 2.43m)

Bedroom One 11'11" x 9'11" (3.63m x 3.03m)

Bedroom Two 9'0" x 12'0" (2.75m x 3.66m)