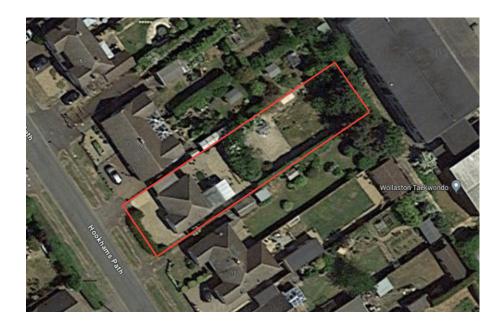

**Rear Garden** An extremely large rear garden, which is a blank canvass ready for the new owners landscaping project. Fully fence-enclosed, secure, and private.

IMPORTANT: Natasha Bryony The Estate Agent for themselves and for the vendors of this property whose agents they are give notice that the particulars are produced in good faith and are set out as a general guide only and do not constitute any part of a contract and no person in the employment of Natasha Bryony The Estate Agent has any authority to make or give any representation or warranty in relation to this property. When you submit an offer for a property we will need two forms of identification for each individual submitting the offer, for instance a driving licence/passport and a utility bill/bank statement. Thank you for your cooperation.