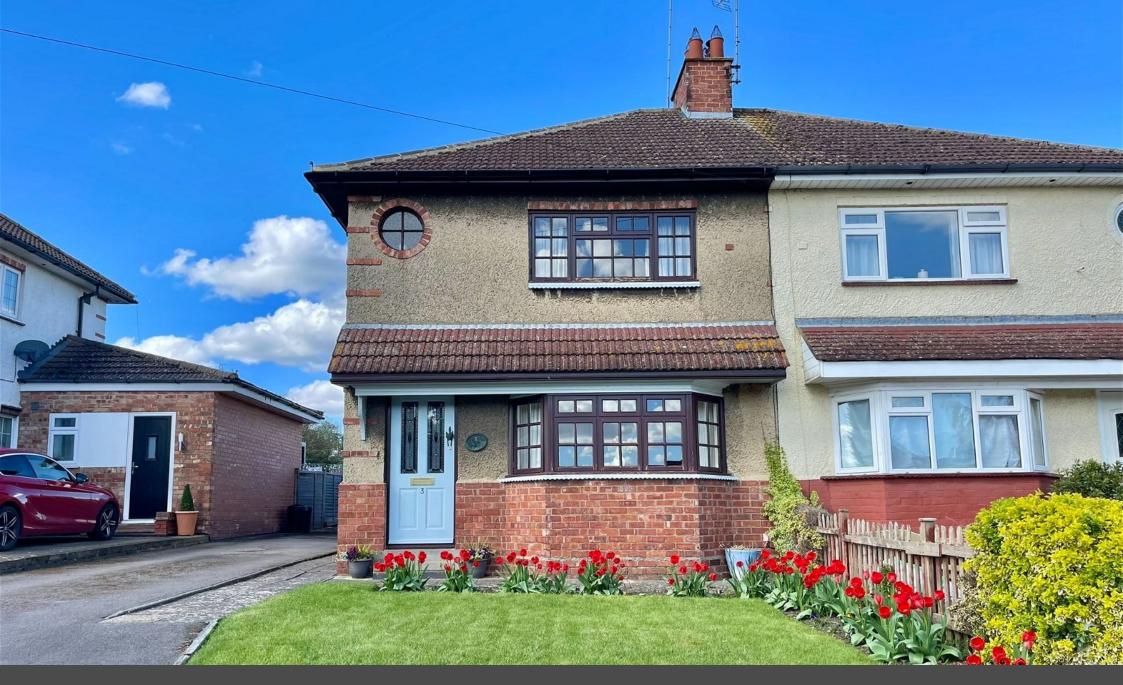

## Meadow View, Great Addington £350,000

🍋 3 🚰 1 🚍 1

Offered to the market with no upward chain is this rarely available three bedroom semi-detached home, situated in the exceptionally sought-after village of Great Addington. The property itself offers a large rear garden measuring approximately 123ft in length, and with exquisite countryside views to the rear. In brief, the ground floor accommodation comprises a spacious living room with a large bay front window, a kitchen/dining room, conservatory, and downstairs bathroom. On the first floor, you will find two double bedrooms, one of which hosts an ensuite W.C., and a further single bedroom.

- \*\*CHAIN FREE\*\*
- Approx. 934.8 sq. ft
  An excepti
- Off-road parking for up to 3 
  cars
- Electric central heating

- An exceptional 123 ft. garden
- Countryside views to rear

• Rarely available

Total area: approx. 86.8 sq. metres (934.8 sq. feet)