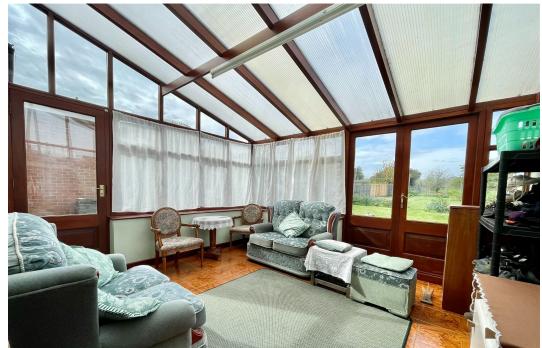

## Meadow View, Great Addington £350,000

🍋 3 🚰 1 🚍 1

Offered to the market with no upward chain is this rarely available three bedroom semi-detached home, situated in the exceptionally sought-after village of Great Addington. The property itself offers a large rear garden measuring approximately 123ft in length, and with exquisite countryside views to the rear. In brief, the ground floor accommodation comprises a spacious living room with a large bay front window, a kitchen/dining room, conservatory, and downstairs bathroom. On the first floor, you will find two double bedrooms, one of which hosts an ensuite W.C., and a further single bedroom.

Living Room 13'9" x 15'9" (4.18m x 4.79m)

Kitchen/Dining Room 11'9" x 12'9" (3.57m x 3.89m max)

Bathroom/W.C.

Conservatory 12'3" x 13'5" (3.74m x 4.10m)

Master Bedroom 14'0" x 13'8" (4.26m x 4.18m)

Ensuite W.C.