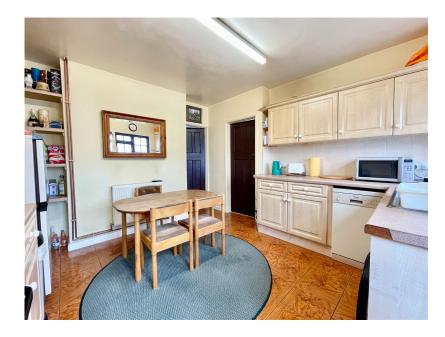

## Meadow View, Great Addington £350,000

🍋 3 🚰 1 🚍 1

Offered to the market with no upward chain is this rarely available three bedroom semi-detached home, situated in the exceptionally sought-after village of Great Addington. The property itself offers a large rear garden measuring approximately 123ft in length, and with exquisite countryside views to the rear. In brief, the ground floor accommodation comprises a spacious living room with a large bay front window, a kitchen/dining room, conservatory, and downstairs bathroom. On the first floor, you will find two double bedrooms, one of which hosts an ensuite W.C., and a further single bedroom.

Living Room 13'9" x 15'9" (4.18m x 4.79m)

Kitchen/Dining Room 11'9" x 12'9" (3.57m x 3.89m max)

Bathroom/W.C.

Conservatory 12'3" x 13'5" (3.74m x 4.10m)

Master Bedroom 14'0" x 13'8" (4.26m x 4.18m)

Ensuite W.C.