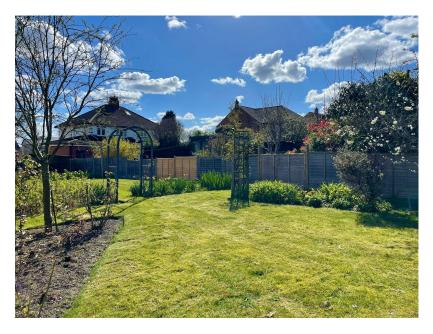

## Meadow View, Great Addington £350,000

🍋 3 🚰 1 🚍 1

Offered to the market with no upward chain is this rarely available three bedroom semi-detached home, situated in the exceptionally sought-after village of Great Addington. The property itself offers a large rear garden measuring approximately 123ft in length, and with exquisite countryside views to the rear. In brief, the ground floor accommodation comprises a spacious living room with a large bay front window, a kitchen/dining room, conservatory, and downstairs bathroom. On the first floor, you will find two double bedrooms, one of which hosts an ensuite W.C., and a further single bedroom.

- \*\*CHAIN FREE\*\*
- Approx. 934.8 sq. ft
  An excepti
- Off-road parking for up to 3 
  cars
- Electric central heating

- An exceptional 123 ft. garden
- Countryside views to rear

• Rarely available

Total area: approx. 86.8 sq. metres (934.8 sq. feet)