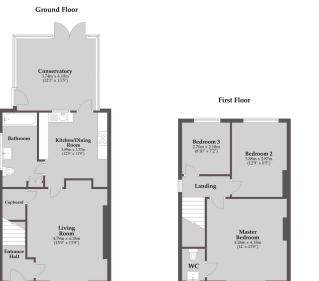

## Meadow View, Great Addington £350,000

🍋 3 🚰 1 🚍 1

Offered to the market with no upward chain is this rarely available three bedroom semi-detached home, situated in the exceptionally sought-after village of Great Addington. The property itself offers a large rear garden measuring approximately 123ft in length, and with exquisite countryside views to the rear. In brief, the ground floor accommodation comprises a spacious living room with a large bay front window, a kitchen/dining room, conservatory, and downstairs bathroom. On the first floor, you will find two double bedrooms, one of which hosts an ensuite W.C., and a further single bedroom.

Living Room 13'9" x 15'9" (4.18m x 4.79m)

Kitchen/Dining Room 11'9" x 12'9" (3.57m x 3.89m max)

Bathroom/W.C.

Conservatory 12'3" x 13'5" (3.74m x 4.10m)

Master Bedroom 14'0" x 13'8" (4.26m x 4.18m)

Ensuite W.C.

Bedroom Two 12'9" x 9'5" (3.88m x 2.87m)

Bedroom Three 8'10" x 7'2" (2.70m x 2.19m)

IMPORTANT: Natasha Bryony The Estate Agent for themselves and for the vendors of this property whose agents they are give notice that the particulars are produced in good faith and are set out as a general guide only and do not constitute any part of a contract and no person in the employment of Natasha Bryony The Estate Agent has any authority to make or give any representation or warranty in relation to this property. When you submit an offer for a property we will need two forms of identification for each individual submitting the offer, for instance a driving licence/passport and a utility bill/ bank statement. Thank you for your cooperation.

- \*\*CHAIN FREE\*\*
- Approx. 934.8 sq. ft
  An excepti
- Off-road parking for up to 3 
  cars
- Electric central heating

- An exceptional 123 ft. garden
- Countryside views to rear

• Rarely available

Total area: approx. 86.8 sq. metres (934.8 sq. feet)