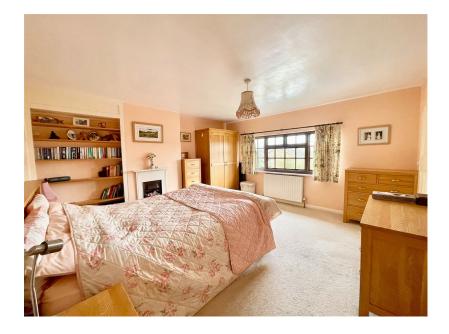

## Meadow View, Great Addington £350,000

🍋 3 🚰 1 🚍 1

Offered to the market with no upward chain is this rarely available three bedroom semi-detached home, situated in the exceptionally sought-after village of Great Addington. The property itself offers a large rear garden measuring approximately 123ft in length, and with exquisite countryside views to the rear. In brief, the ground floor accommodation comprises a spacious living room with a large bay front window, a kitchen/dining room, conservatory, and downstairs bathroom. On the first floor, you will find two double bedrooms, one of which hosts an ensuite W.C., and a further single bedroom.

Living Room 13'9" x 15'9" (4.18m x 4.79m)

Kitchen/Dining Room 11'9" x 12'9" (3.57m x 3.89m max)

Bathroom/W.C.

Conservatory 12'3" x 13'5" (3.74m x 4.10m)

Master Bedroom 14'0" x 13'8" (4.26m x 4.18m)

Ensuite W.C.