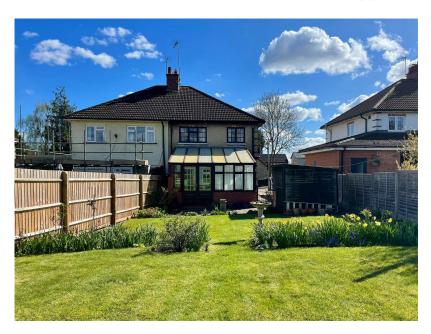

## Meadow View, Great Addington £350,000

🍋 3 🚰 1 🚍 1

Offered to the market with no upward chain is this rarely available three bedroom semi-detached home, situated in the exceptionally sought-after village of Great Addington. The property itself offers a large rear garden measuring approximately 123ft in length, and with exquisite countryside views to the rear. In brief, the ground floor accommodation comprises a spacious living room with a large bay front window, a kitchen/dining room, conservatory, and downstairs bathroom. On the first floor, you will find two double bedrooms, one of which hosts an ensuite W.C., and a further single bedroom.

- \*\*CHAIN FREE\*\*
- Approx. 934.8 sq. ft
  An excepti
- Off-road parking for up to 3 
  cars
- Electric central heating

- An exceptional 123 ft. garden
- Countryside views to rear

• Rarely available

Total area: approx. 86.8 sq. metres (934.8 sq. feet)