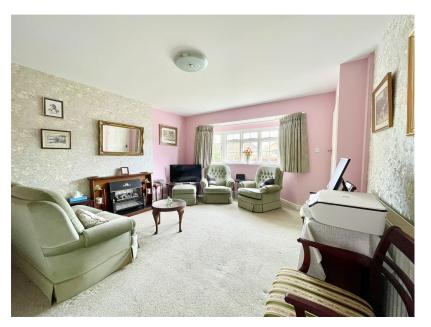

## Meadow View, Great Addington £350,000

🍋 3 🚰 1 🚍 1

Offered to the market with no upward chain is this rarely available three bedroom semi-detached home, situated in the exceptionally sought-after village of Great Addington. The property itself offers a large rear garden measuring approximately 123ft in length, and with exquisite countryside views to the rear. In brief, the ground floor accommodation comprises a spacious living room with a large bay front window, a kitchen/dining room, conservatory, and downstairs bathroom. On the first floor, you will find two double bedrooms, one of which hosts an ensuite W.C., and a further single bedroom.

Living Room 13'9" x 15'9" (4.18m x 4.79m)

Kitchen/Dining Room 11'9" x 12'9" (3.57m x 3.89m max)

Bathroom/W.C.

Conservatory 12'3" x 13'5" (3.74m x 4.10m)

Master Bedroom 14'0" x 13'8" (4.26m x 4.18m)

Ensuite W.C.