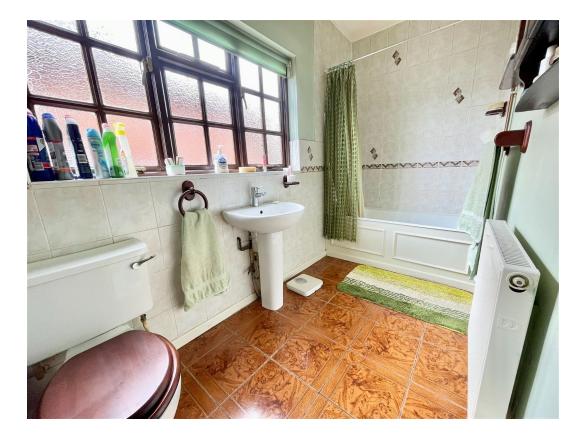

## Meadow View, Great Addington £350,000

🍋 3 🚰 1 🚍 1

Offered to the market with no upward chain is this rarely available three bedroom semi-detached home, situated in the exceptionally sought-after village of Great Addington. The property itself offers a large rear garden measuring approximately 123ft in length, and with exquisite countryside views to the rear. In brief, the ground floor accommodation comprises a spacious living room with a large bay front window, a kitchen/dining room, conservatory, and downstairs bathroom. On the first floor, you will find two double bedrooms, one of which hosts an ensuite W.C., and a further single bedroom.

Living Room 13'9" x 15'9" (4.18m x 4.79m)

Kitchen/Dining Room 11'9" x 12'9" (3.57m x 3.89m max)

Bathroom/W.C.

Conservatory 12'3" x 13'5" (3.74m x 4.10m)

Master Bedroom 14'0" x 13'8" (4.26m x 4.18m)

Ensuite W.C.