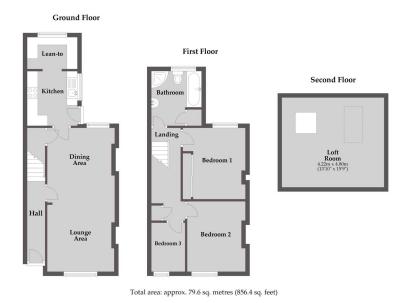

## Thrift Street, Higham Ferrers

£190,000

Situated in the historic market town of Higham Ferrers is this smart three-bedroom mid terrace home, uniquely benefitting from a converted loft room with a skylight. The ground floor accommodation comprises a generous 22ft living/dining room, a very well-maintained kitchen, and lean-to. On the first floor, you will find the master bedroom with triple built-in wardrobes, a four-piece family bathroom, a further double bedroom and single bedroom. The loft has also been converted into a room with a skylight Velux window to the rear.

Living/Dining Room 22'2" x 11'3" (6.78m x 3.64m)

Kitchen 8'5" x 7'8" (2.57m x 2.39m)

Lean To 7'8" x 4'9" (2.38m x 1.5m)

Bedroom One 11'1" max. x 11'4" (3.39m x 3.48m)

Bedroom Two 10'7" max. x 11'0" (3.27m x 3.34m)

Bedroom Three 7'5" x 5'7" (2.3m x 1.75m)

Family Bathroom 7'8" x 8'5" (2.38m x 2.6m)

Loft Room 15'9" x 13'10" (4.8m x 4.22m)

IMPORTANT: Natasha Bryony The Estate Agent for themselves and for the vendors of this property whose agents they are give notice that the particulars are produced in good faith and are set out as a general guide only and do not constitute any part of a contract and no person in the employment of Natasha Bryony The Estate Agent has any authority to make or give any representation or warranty in relation to this property. The measurements indicated are for guidance only and as such must be considered incorrect. When you submit an offer for a property we will need two forms of identification for each individual submitting the offer, for instance a driving licence/passport and a utility bill/bank statement. Thank you for your cooperation.