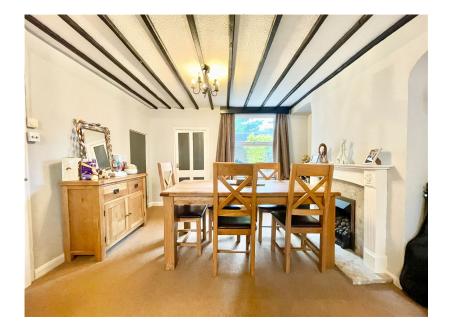

## Thrift Street, Higham Ferrers

£190,000

Situated in the historic market town of Higham Ferrers is this smart three-bedroom mid terrace home, uniquely benefitting from a converted loft room with a skylight. The ground floor accommodation comprises a generous 22ft living/dining room, a very well-maintained kitchen, and lean-to. On the first floor, you will find the master bedroom with triple built-in wardrobes, a four-piece family bathroom, a further double bedroom and single bedroom. The loft has also been converted into a room with a skylight Velux window to the rear.

Living/Dining Room 22'2" x 11'3" (6.78m x 3.64m)

Kitchen 8'5" x 7'8" (2.57m x 2.39m)

Lean To 7'8" x 4'9" (2.38m x 1.5m)

Bedroom One 11'1" max. x 11'4" (3.39m x 3.48m)

Bedroom Two 10'7" max. x 11'0" (3.27m x 3.34m)