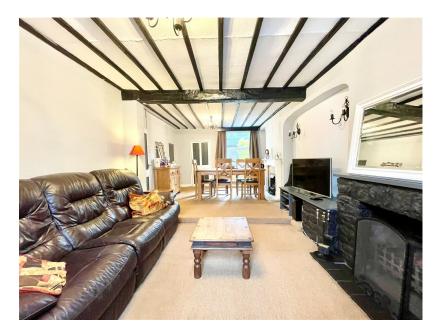

## Thrift Street, Higham Ferrers

£190,000

Situated in the historic market town of Higham Ferrers is this smart three-bedroom mid terrace home, uniquely benefitting from a converted loft room with a skylight. The ground floor accommodation comprises a generous 22ft living/dining room, a very well-maintained kitchen, and lean-to. On the first floor, you will find the master bedroom with triple built-in wardrobes, a four-piece family bathroom, a further double bedroom and single bedroom. The loft has also been converted into a room with a skylight Velux window to the rear.

Living/Dining Room 22'2" x 11'3" (6.78m x 3.64m)

Kitchen 8'5" x 7'8" (2.57m x 2.39m)

Lean To 7'8" x 4'9" (2.38m x 1.5m)

Bedroom One 11'1" max. x 11'4" (3.39m x 3.48m)

Bedroom Two 10'7" max. x 11'0" (3.27m x 3.34m)