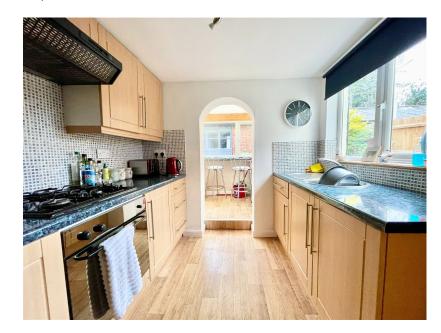

## Thrift Street, Higham Ferrers

£190,000

Situated in the historic market town of Higham Ferrers is this smart three-bedroom mid terrace home, uniquely benefitting from a converted loft room with a skylight. The ground floor accommodation comprises a generous 22ft living/dining room, a very well-maintained kitchen, and lean-to. On the first floor, you will find the master bedroom with triple built-in wardrobes, a four-piece family bathroom, a further double bedroom and single bedroom. The loft has also been converted into a room with a skylight Velux window to the rear.

Living/Dining Room 22'2" x 11'3" (6.78m x 3.64m)

Kitchen 8'5" x 7'8" (2.57m x 2.39m)

Lean To 7'8" x 4'9" (2.38m x 1.5m)

Bedroom One 11'1" max. x 11'4" (3.39m x 3.48m)

Bedroom Two 10'7" max. x 11'0" (3.27m x 3.34m)