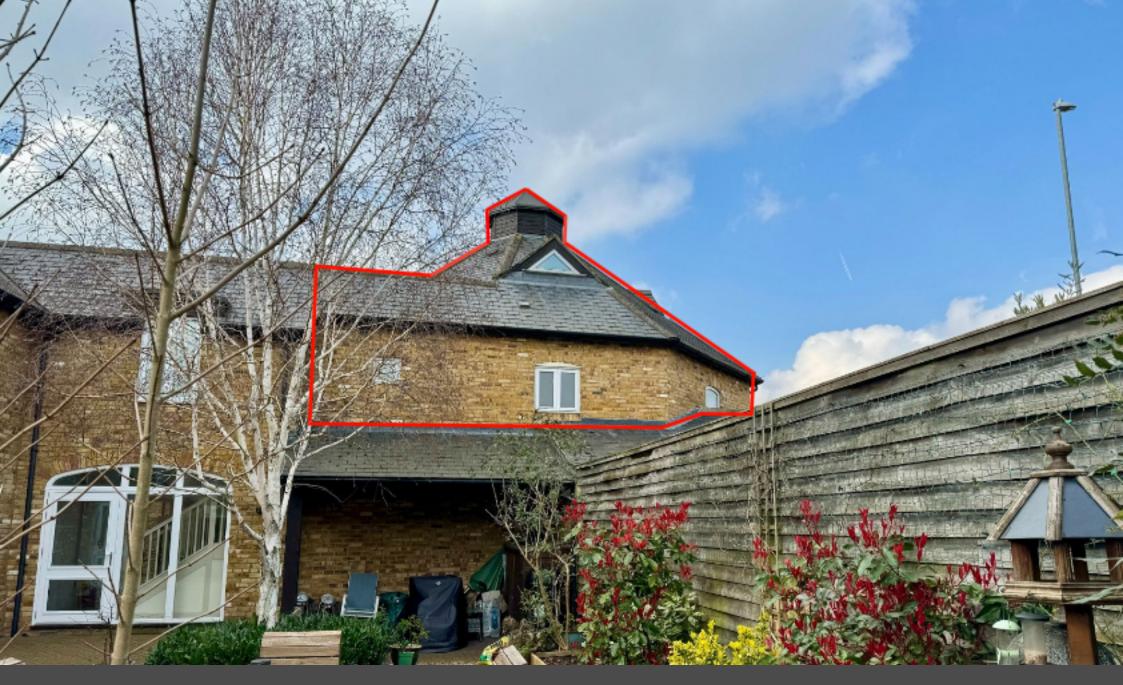

## Westfield Mews, Higham Ferrers

£127,500

- No onwards chain
- Master bedroom with ensuite
- Allocated parking space
- · Communal garden
- Gas radiator central heating uPVC double glazing

Living Room/Kitchen/Dining Room 3.8m max x 7.69m (12'5" max x 25'2") Bedroom One 5.55m max x 5.55m max, narrowing to 3.59m (18'2" max x 18'2" max, narrowing to 11'8")