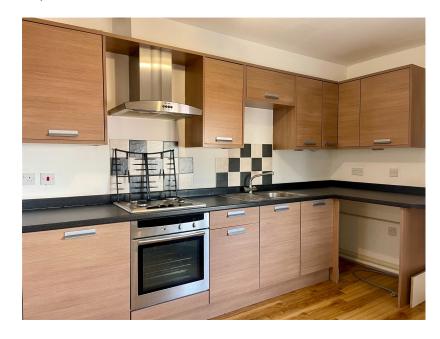

## Westfield Mews, Higham Ferrers

£127,500

- No onwards chain
- Master bedroom with ensuite
- Allocated parking space
- · Communal garden
- Gas radiator central heating uPVC double glazing

Living Room/Kitchen/Dining Room 3.8m max x 7.69m (12'5" max x 25'2") Bedroom One 5.55m max x 5.55m max, narrowing to 3.59m (18'2" max x 18'2" max, narrowing to 11'8")