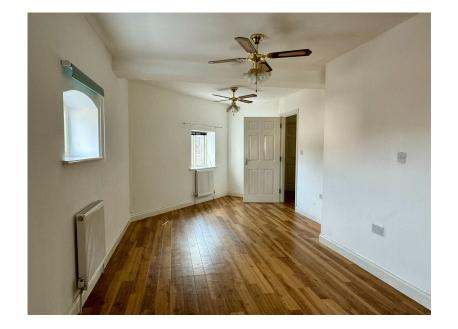

## Westfield Mews, Higham Ferrers

£127,500

- No onwards chain
- Master bedroom with ensuite
- Allocated parking space
- · Communal garden
- Gas radiator central heating uPVC double glazing

Living Room/Kitchen/Dining Room 3.8m max x 7.69m (12'5" max x 25'2") Bedroom One 5.55m max x 5.55m max, narrowing to 3.59m (18'2" max x 18'2" max, narrowing to 11'8")