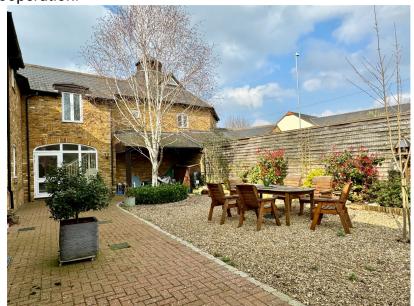

## Westfield Mews, Higham Ferrers

£127,500

- No onwards chain
- Master bedroom with ensuite
- Allocated parking space
- · Communal garden
- Gas radiator central heating uPVC double glazing

Living Room/Kitchen/Dining Room 3.8m max x 7.69m (12'5" max x 25'2") Bedroom One 5.55m max x 5.55m max, narrowing to 3.59m (18'2" max x 18'2" max, narrowing to 11'8")