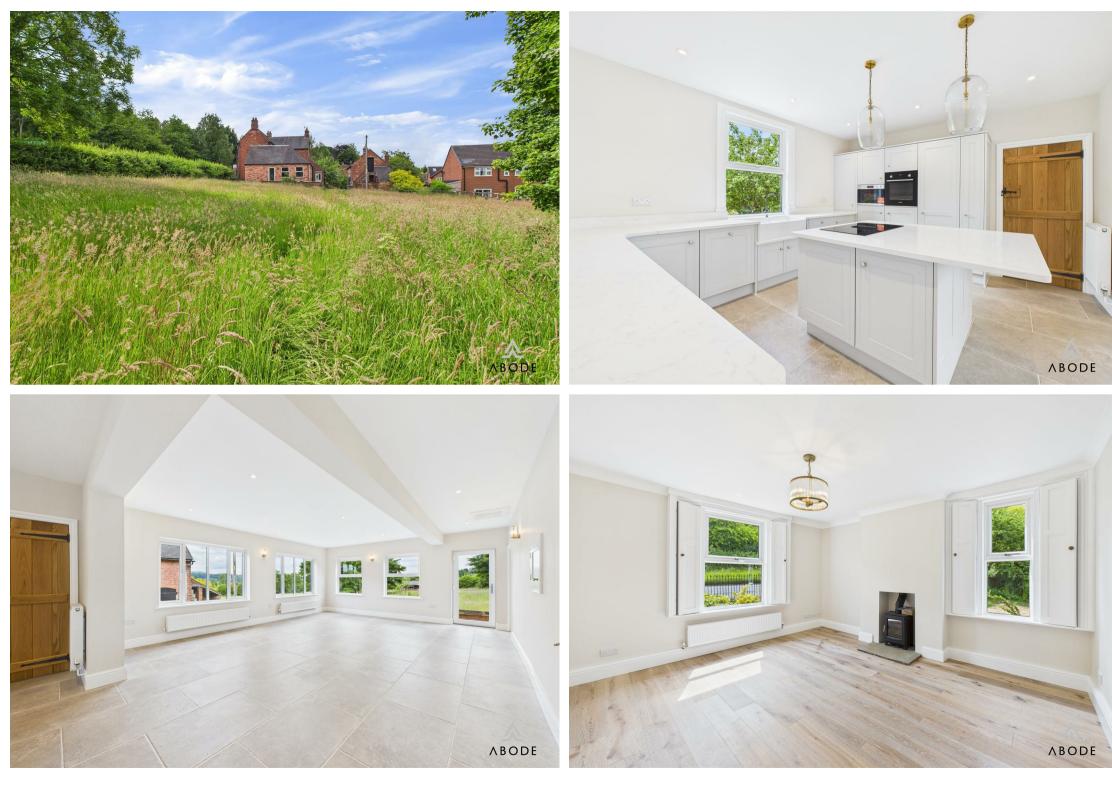

Hawthorne House Clifton Road, Ashbourne, DE6 2DH £2,000 Per Calendar Month

Nested just half a mile from the charming market town of Ashbourne, this beautifully renovated family farmhouse on Clifton Road offers a perfect blend of luxury and rural living. With four spacious reception rooms, this home provides ample space for both relaxation and entertaining. The property boasts four well-appointed bedrooms and two modern bathrooms, ensuring comfort for the entire family.

The interior of the farmhouse has been meticulously designed and presented to the highest standard, showcasing a luxurious aesthetic that is both inviting and stylish. The rural setting enhances the appeal, providing a tranquil escape while still being conveniently dose to main roads and local amenities.

For those with a passion for equestrian pursuits, this property is particularly special. It comes with land and stables, offering superb facilities for horse lovers. Additionally, the ample parking space for up to six vehicles ensures that you and your quests will never be short of room.