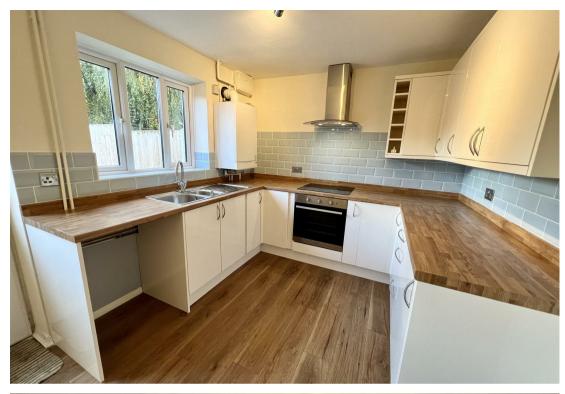

In brief, the accommodation provides - Fully fitted kitchen with a great selection of wall and base units. Large living area with storage cupboard.

The first floor provides two bedrooms, one double in size and one single. These rooms are serviced by the top of the range family bathroom which is a three piece suite with shower over the bath.

This is a great opportunity to secure an home in a much sought after location which offers superb local amenities including schooling and leisure activities.

In brief, the accommodation provides - Fully fitted kitchen with a great selection of wall and base units. Large living area with storage cupboard.