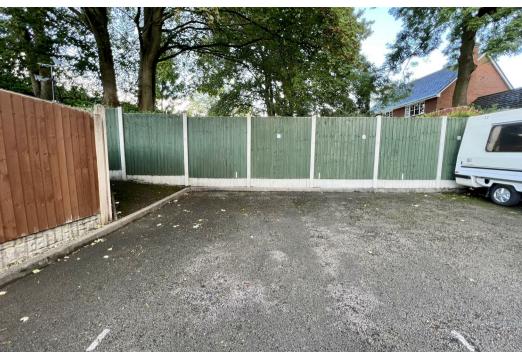

To the frontage there is off road parking for one car and a lawn area with established shrubs. Additionally there is a off road parking space to the side.

The first floor provides two bedrooms, one double in size and one single. These rooms are serviced by the top of the range family bathroom which is a three piece suite with shower over the bath.

To the frontage there is off road parking for one car and a lawn area with established shrubs. Additionally there is a off road parking space to the side.