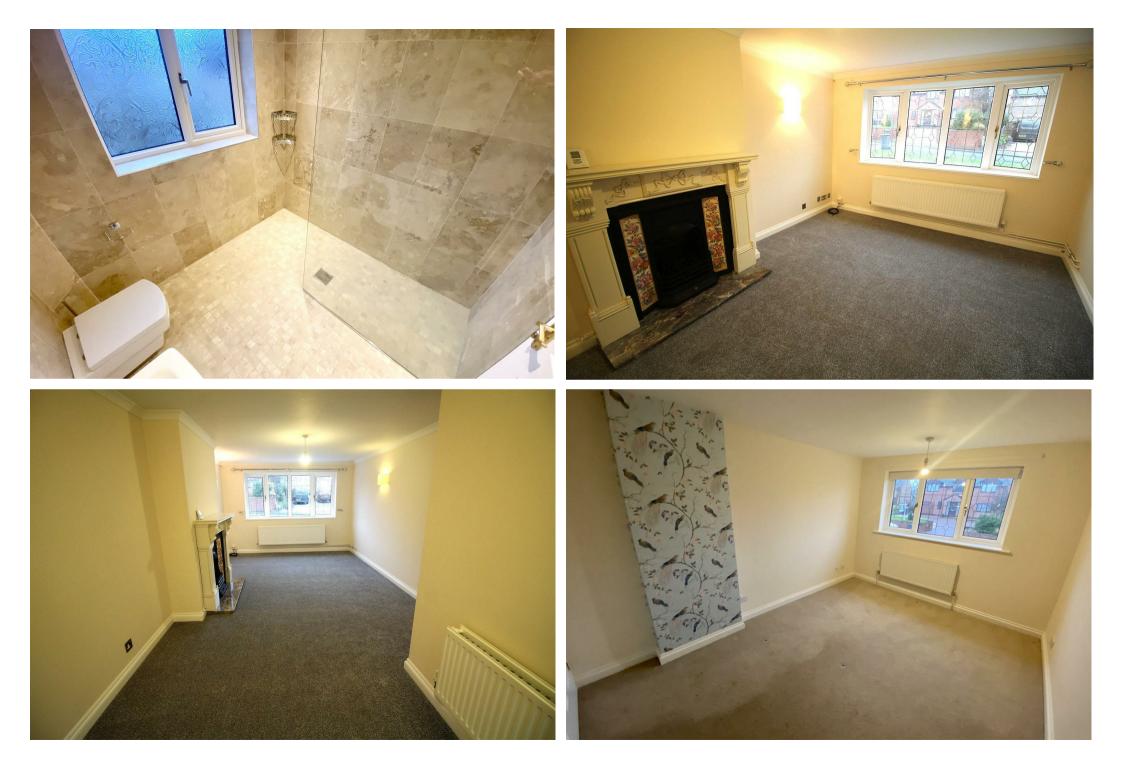

In brief, the accommodation provides - Large kitchen with a great selection of wall and base units. Selection of integrated appliances. Utility room off. Good size lounge with feature fireplace. Separate full glazed sun room.

The first floor provides four bedrooms, these rooms are serviced by a en-suite in addition to the main family bathroom.

A large plot surrounds the property with lawn, impressed concrete driveway and single garage to the frontage. Large patio, lawn and mature planting complete the rear garden area with a additional play house/shed.