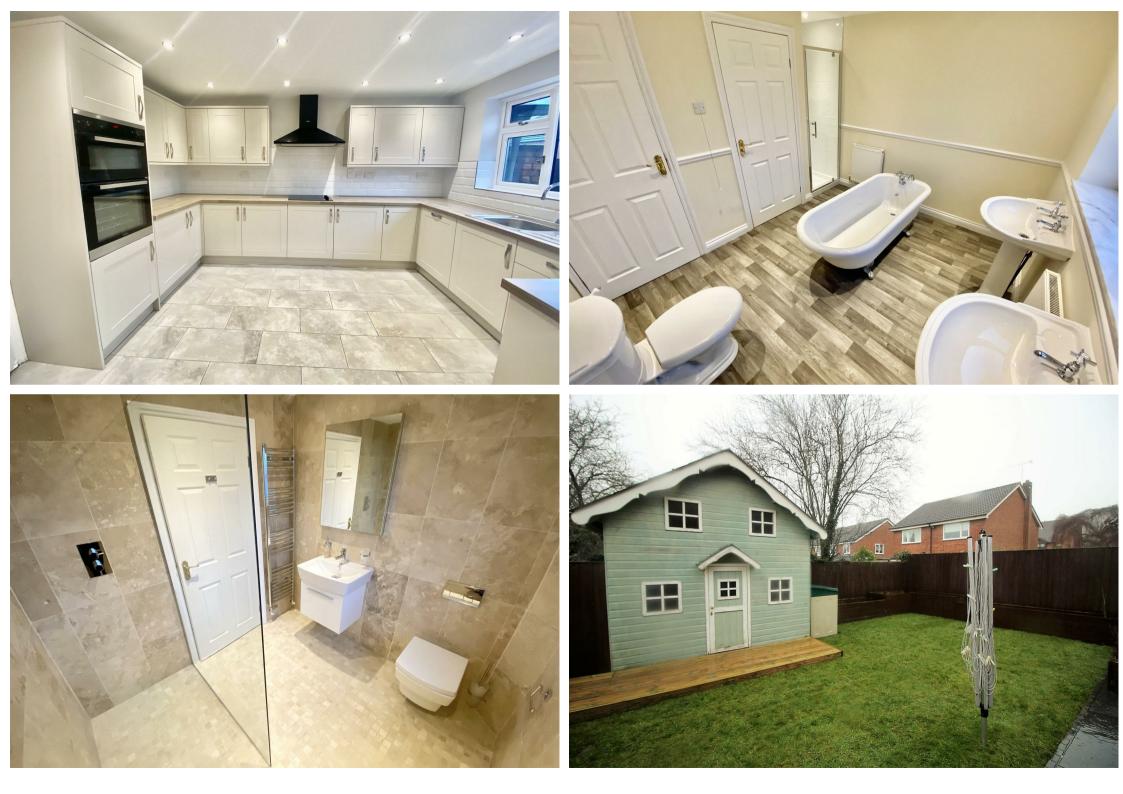

In brief, the accommodation provides - Large kitchen with a great selection of wall and base units. Selection of integrated appliances. Utility room off. Good size lounge with feature fireplace. Separate full glazed sun room.

The first floor provides four bedrooms, these rooms are serviced by a en-suite in addition to the main family bathroom.

A large plot surrounds the property with lawn, impressed concrete driveway and single garage to the frontage. Large patio, lawn and mature planting complete the rear garden area with a additional play house/shed.