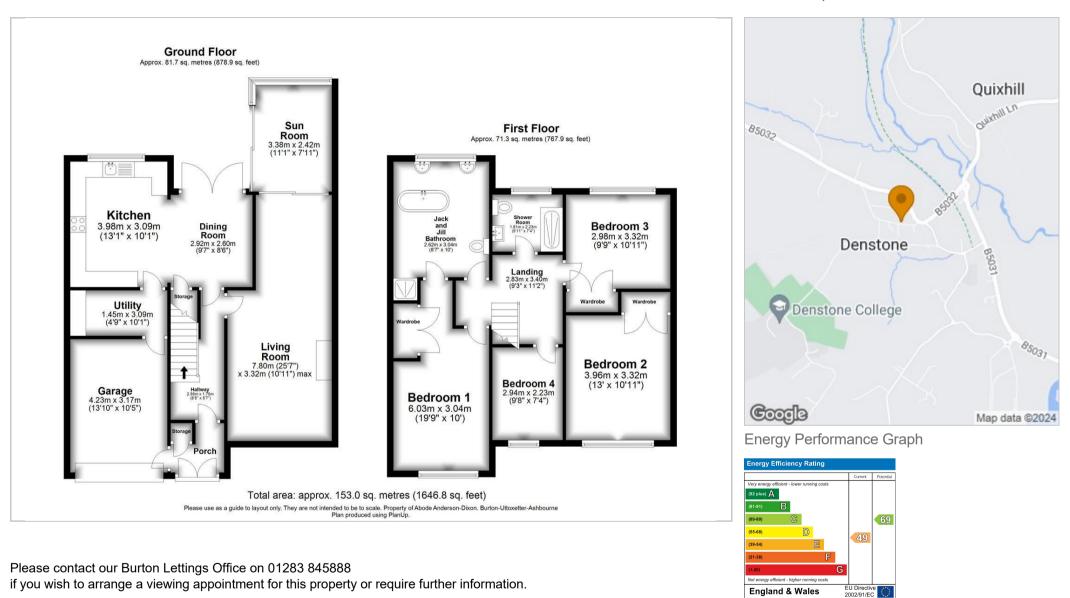

The first floor provides four bedrooms, these rooms are serviced by a en-suite in addition to the main family bathroom.

A large plot surrounds the property with lawn, impressed concrete driveway and single garage to the frontage. Large patio, lawn and mature planting complete the rear garden area with a additional play house/shed.