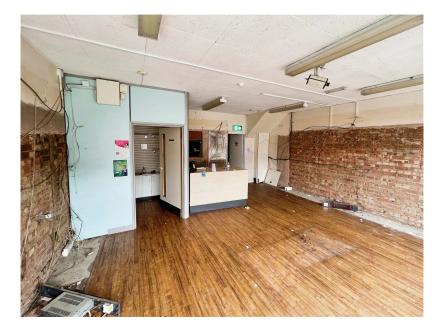

High Street, Winslow, Buckingham, MK18 3DQ £29,500PA (Deposit: £2,836)

**▶** 0 **▶** 1 **№** 2

Tax Band: Furnished: Not specified

Immediately available is this fantastic opportunity to rent a prominent corner retail premises on Winslow High Street. Previously occupied by a nationwide pharmacy brand.