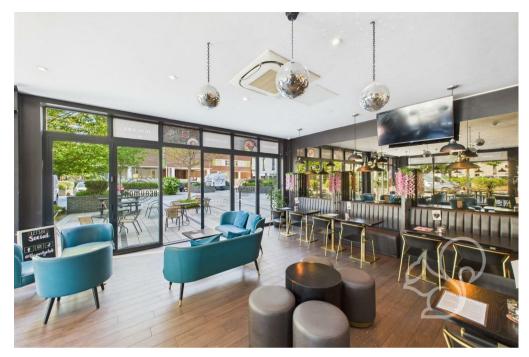

## Guide Price £425,000 - £450,000.

This is a rare opportunity to acquire the flying freehold investment currently leased to Beaumont Lounge Bar, located within Beaumont Court on Victoria Road, Southend. Positioned in a popular mixed-use development, the property benefits from strong local footfall and excellent transport links, making it an attractive commercial investment.

The sale includes the flying freehold interest, granting ownership of the premises above ground level, independent of the rest of the building. The unit is modern and well-presented, configured specifically for bar and lounge use. It features a spacious trading area, ancillary storage, and staff facilities, all fitted out to a high standard by the tenant. The permitted use is classified as A4 drinking establishment, or its equivalent under the current Use Classes Order.