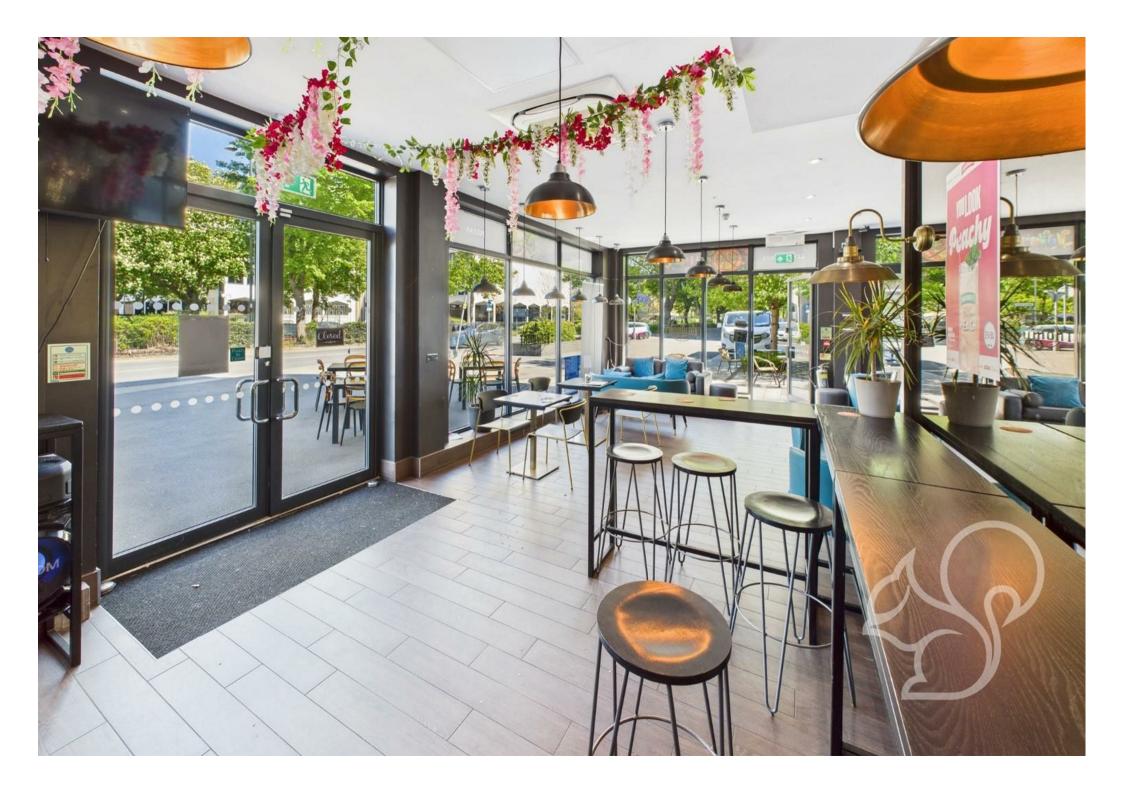

## Guide Price £425,000 - £450,000.

This is a rare opportunity to acquire the flying freehold investment currently leased to Beaumont Lounge Bar, located within Beaumont Court on Victoria Road, Southend. Positioned in a popular mixed-use development, the property benefits from strong local footfall and excellent transport links, making it an attractive commercial investment.

The sale includes the flying freehold interest, granting ownership of the premises above ground level, independent of the rest of the building. The unit is modern and well-presented, configured specifically for bar and lounge use. It features a spacious trading area, ancillary storage, and staff facilities, all fitted out to a high standard by the tenant. The permitted use is classified as A4 drinking establishment, or its equivalent under the current Use Classes Order.