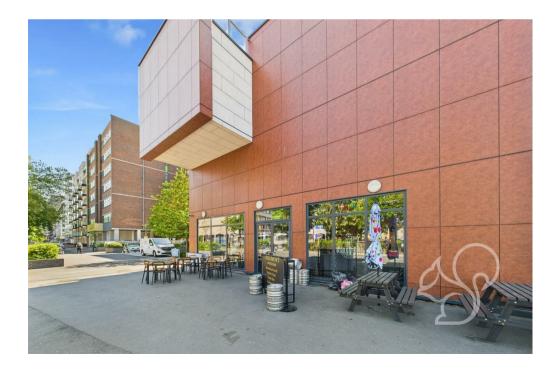

## Guide Price £425,000 - £450,000.

This is a rare opportunity to acquire the flying freehold investment currently leased to Beaumont Lounge Bar, located within Beaumont Court on Victoria Road, Southend. Positioned in a popular mixed-use development, the property benefits from strong local footfall and excellent transport links, making it an attractive commercial investment.

The sale includes the flying freehold interest, granting ownership of the premises above ground level, independent of the rest of the building. The unit is modern and well-presented, configured specifically for bar and lounge use. It features a spacious trading area, ancillary storage, and staff facilities, all fitted out to a high standard by the tenant. The permitted use is classified as A4 drinking establishment, or its equivalent under the current Use Classes Order.