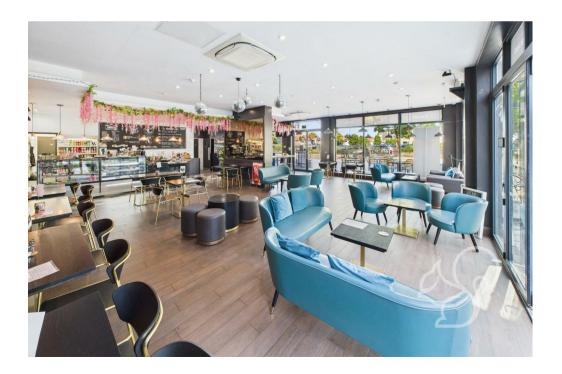

The sale includes the flying freehold interest, granting ownership of the premises above ground level, independent of the rest of the building. The unit is modern and well-presented, configured specifically for bar and lounge use. It features a spacious trading area, ancillary storage, and staff facilities, all fitted out to a high standard by the tenant. The permitted use is classified as A4 drinking establishment, or its equivalent under the current Use Classes Order.