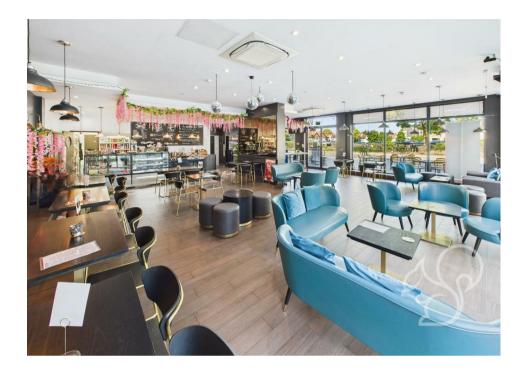

## Guide Price £425,000 - £450,000.

This is a rare opportunity to acquire the flying freehold investment currently leased to Beaumont Lounge Bar, located within Beaumont Court on Victoria Road, Southend. Positioned in a popular mixed-use development, the property benefits from strong local footfall and excellent transport links, making it an attractive commercial investment.

The sale includes the flying freehold interest, granting ownership of the premises above ground level, independent of the rest of the building. The unit is modern and well-presented, configured specifically for bar and lounge use. It features a spacious trading area, ancillary storage, and staff facilities, all fitted out to a high standard by the tenant. The permitted use is classified as A4 drinking establishment, or its equivalent under the current Use Classes Order.