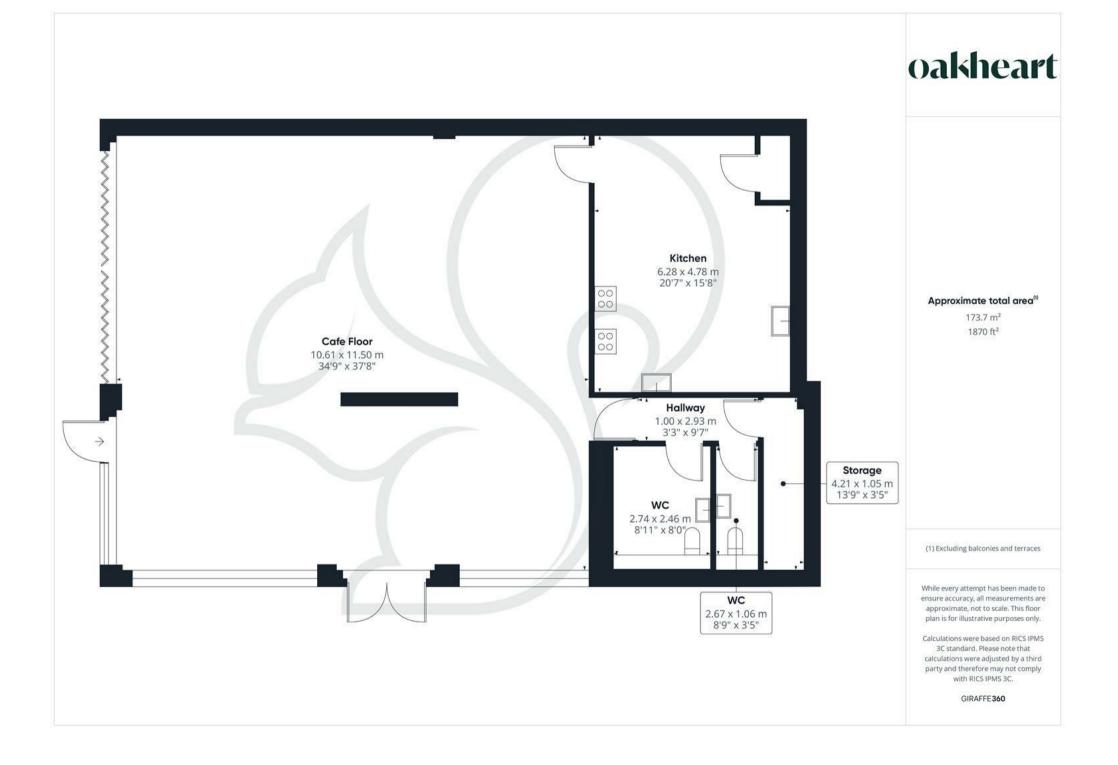

The sale includes the flying freehold interest, granting ownership of the premises above ground level, independent of the rest of the building. The unit is modern and well-presented, configured specifically for bar and lounge use. It features a spacious trading area, ancillary storage, and staff facilities, all fitted out to a high standard by the tenant. The permitted use is classified as A4 drinking establishment, or its equivalent under the current Use Classes Order.