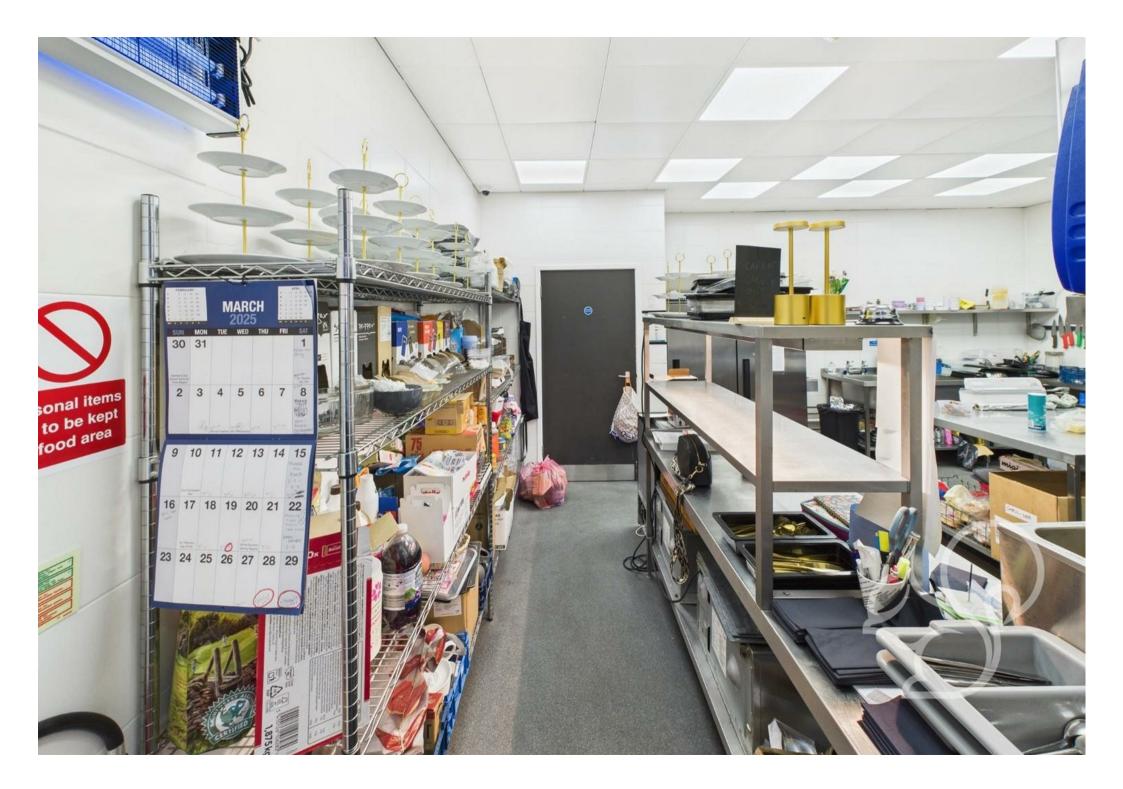

The sale includes the flying freehold interest, granting ownership of the premises above ground level, independent of the rest of the building. The unit is modern and well-presented, configured specifically for bar and lounge use. It features a spacious trading area, ancillary storage, and staff facilities, all fitted out to a high standard by the tenant. The permitted use is classified as A4 drinking establishment, or its equivalent under the current Use Classes Order.

Held on a long leasehold basis with approximately 191 years remaining, the property carries a modest ground rent. A service charge is also payable at  $\pm 266.67$  per month. The tenant's fit-out ensures the premises are in excellent condition and ready for continued operation. Rateable value is  $\pm 21,750$ , with Business Rates payable at approx.  $\pm 10,875$  per annum.