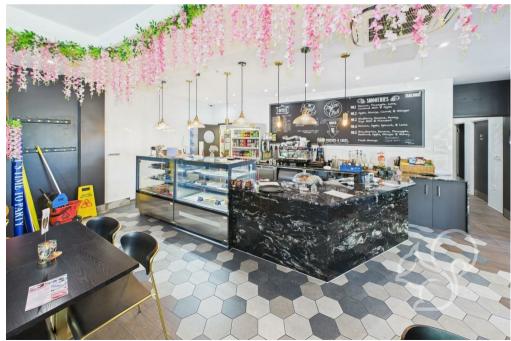

The sale includes the flying freehold interest, granting ownership of the premises above ground level, independent of the rest of the building. The unit is modern and well-presented, configured specifically for bar and lounge use. It features a spacious trading area, ancillary storage, and staff facilities, all fitted out to a high standard by the tenant. The permitted use is classified as A4 drinking establishment, or its equivalent under the current Use Classes Order.