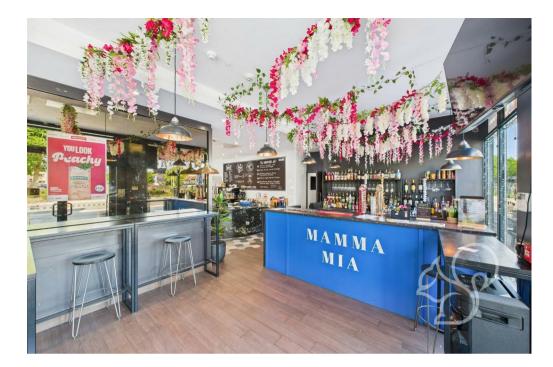

## Guide Price £425,000 - £450,000.

This is a rare opportunity to acquire the flying freehold investment currently leased to Beaumont Lounge Bar, located within Beaumont Court on Victoria Road, Southend. Positioned in a popular mixed-use development, the property benefits from strong local footfall and excellent transport links, making it an attractive commercial investment.

The sale includes the flying freehold interest, granting ownership of the premises above ground level, independent of the rest of the building. The unit is modern and well-presented, configured specifically for bar and lounge use. It features a spacious trading area, ancillary storage, and staff facilities, all fitted out to a high standard by the tenant. The permitted use is classified as A4 drinking establishment, or its equivalent under the current Use Classes Order.