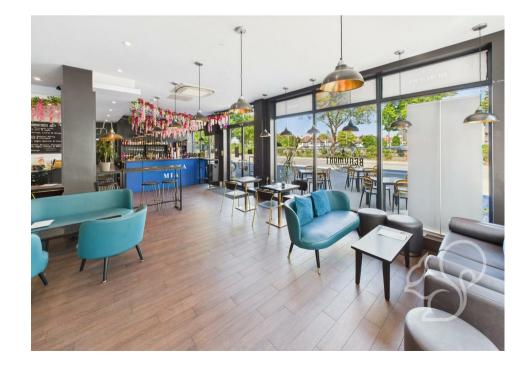

## Guide Price £425,000 - £450,000.

This is a rare opportunity to acquire the flying freehold investment currently leased to Beaumont Lounge Bar, located within Beaumont Court on Victoria Road, Southend. Positioned in a popular mixed-use development, the property benefits from strong local footfall and excellent transport links, making it an attractive commercial investment.

The sale includes the flying freehold interest, granting ownership of the premises above ground level, independent of the rest of the building. The unit is modern and well-presented, configured specifically for bar and lounge use. It features a spacious trading area, ancillary storage, and staff facilities, all fitted out to a high standard by the tenant. The permitted use is classified as A4 drinking establishment, or its equivalent under the current Use Classes Order.