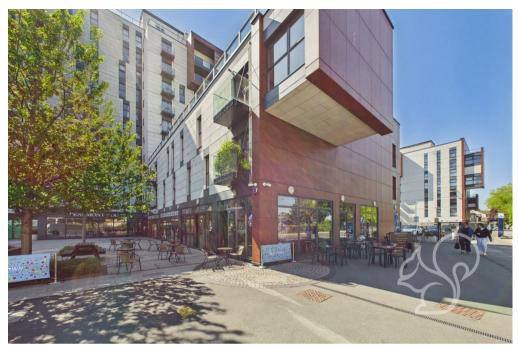

## Guide Price £425,000 - £450,000.

This is a rare opportunity to acquire the flying freehold investment currently leased to Beaumont Lounge Bar, located within Beaumont Court on Victoria Road, Southend. Positioned in a popular mixed-use development, the property benefits from strong local footfall and excellent transport links, making it an attractive commercial investment.

The sale includes the flying freehold interest, granting ownership of the premises above ground level, independent of the rest of the building. The unit is modern and well-presented, configured specifically for bar and lounge use. It features a spacious trading area, ancillary storage, and staff facilities, all fitted out to a high standard by the tenant. The permitted use is classified as A4 drinking establishment, or its equivalent under the current Use Classes Order.