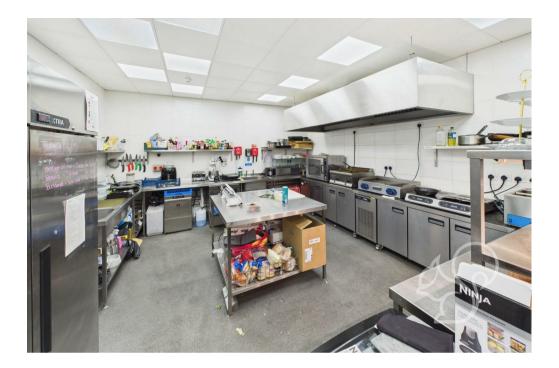

The sale includes the flying freehold interest, granting ownership of the premises above ground level, independent of the rest of the building. The unit is modern and well-presented, configured specifically for bar and lounge use. It features a spacious trading area, ancillary storage, and staff facilities, all fitted out to a high standard by the tenant. The permitted use is classified as A4 drinking establishment, or its equivalent under the current Use Classes Order.

Held on a long leasehold basis with approximately 191 years remaining, the property carries a modest ground rent. A service charge is also payable at  $\pm 266.67$  per month. The tenant's fit-out ensures the premises are in excellent condition and ready for continued operation. Rateable value is  $\pm 21,750$ , with Business Rates payable at approx.  $\pm 10,875$  per annum.