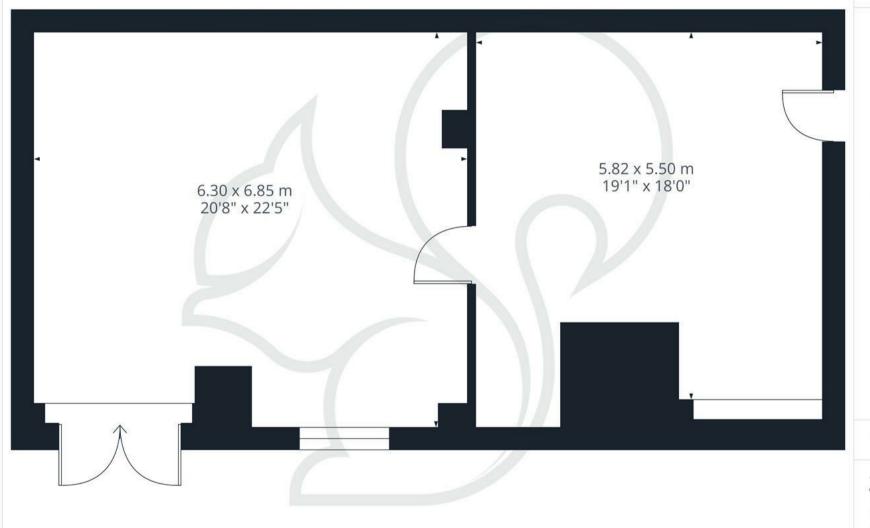

## oakheart

Approximate total area<sup>(1)</sup>

73.9 m<sup>2</sup> 795 ft<sup>2</sup>

(1) Excluding balconies and terraces

While every attempt has been made to ensure accuracy, all measurements are approximate, not to scale. This floor plan is for illustrative purposes only.

Calculations were based on RICS IPMS 3C standard, Please note that calculations were adjusted by a third party and therefore may not comply with RICS IPMS 3C.

GIRAFFE360

In association with